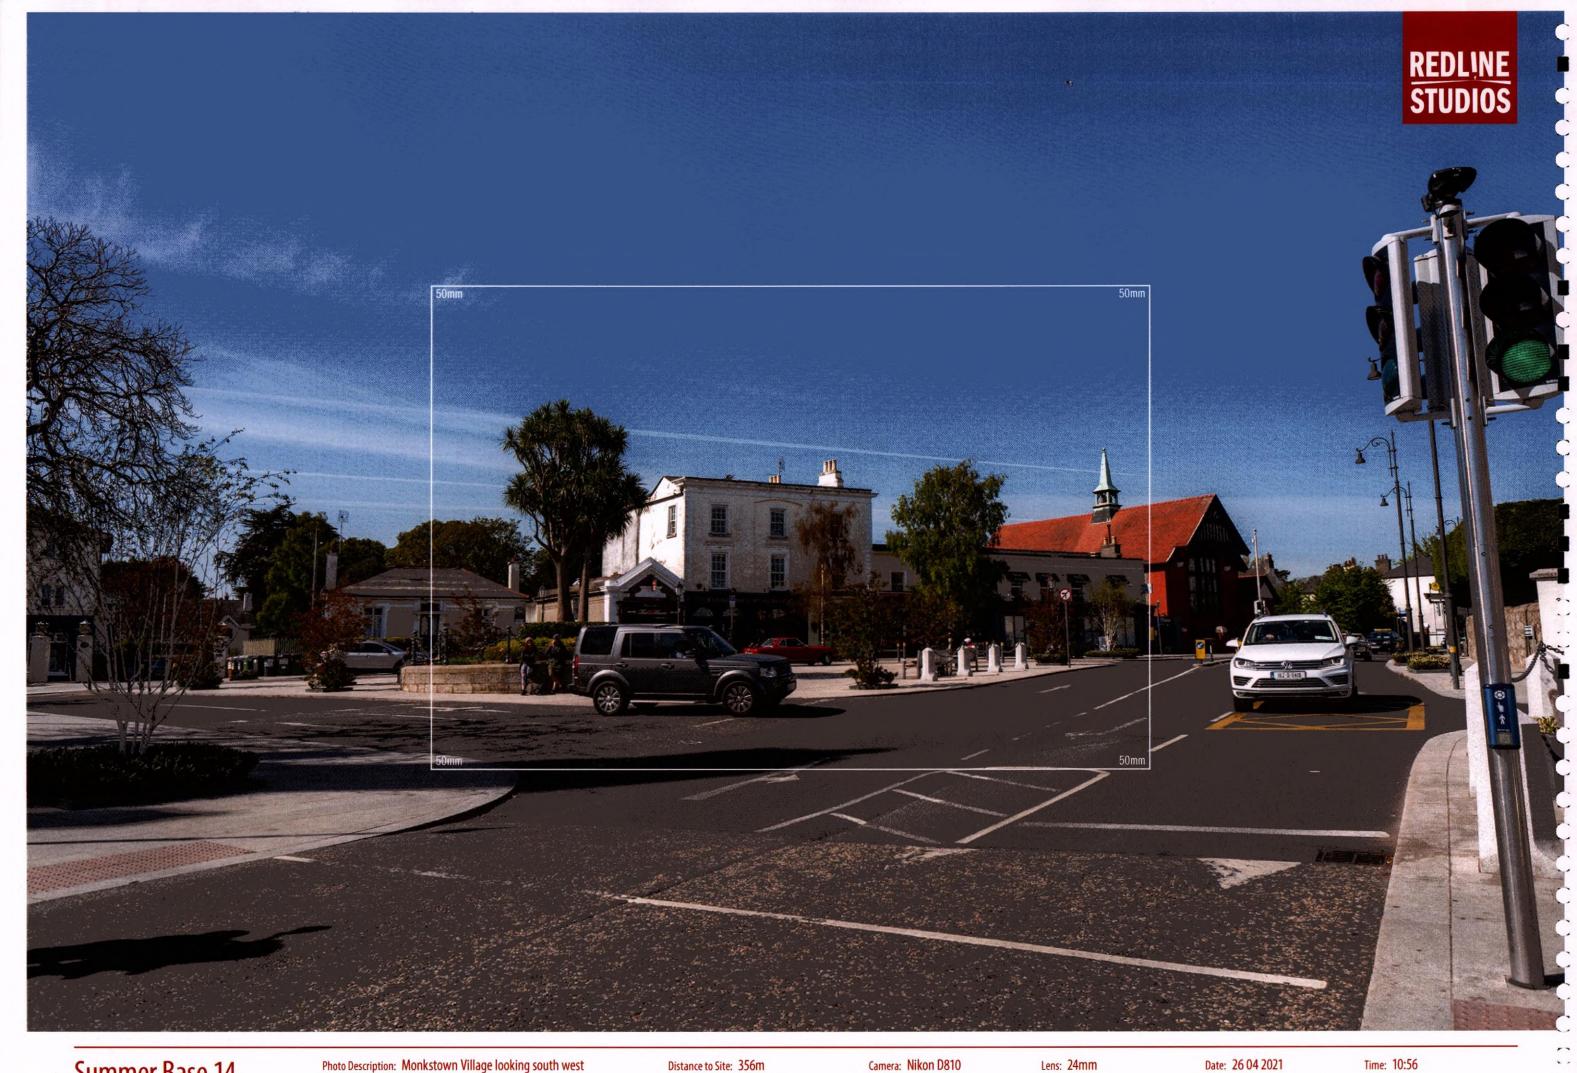

Distance to Site: 1700m

Camera: Nikon D810

Lens: 24mm

Date: 23 03 2022

Time: 12:20

Summer Base 14

Winter Base 14

Photo Description: Monkstown Village looking south west

Distance to Site: 356m

Camera: Nikon D810

Date: 23 03 2022

Time: 11:44

Summer Base 16

Photo Description: Seapoint Avenue looking south

Distance to Site: 416m

Camera: Nikon D810