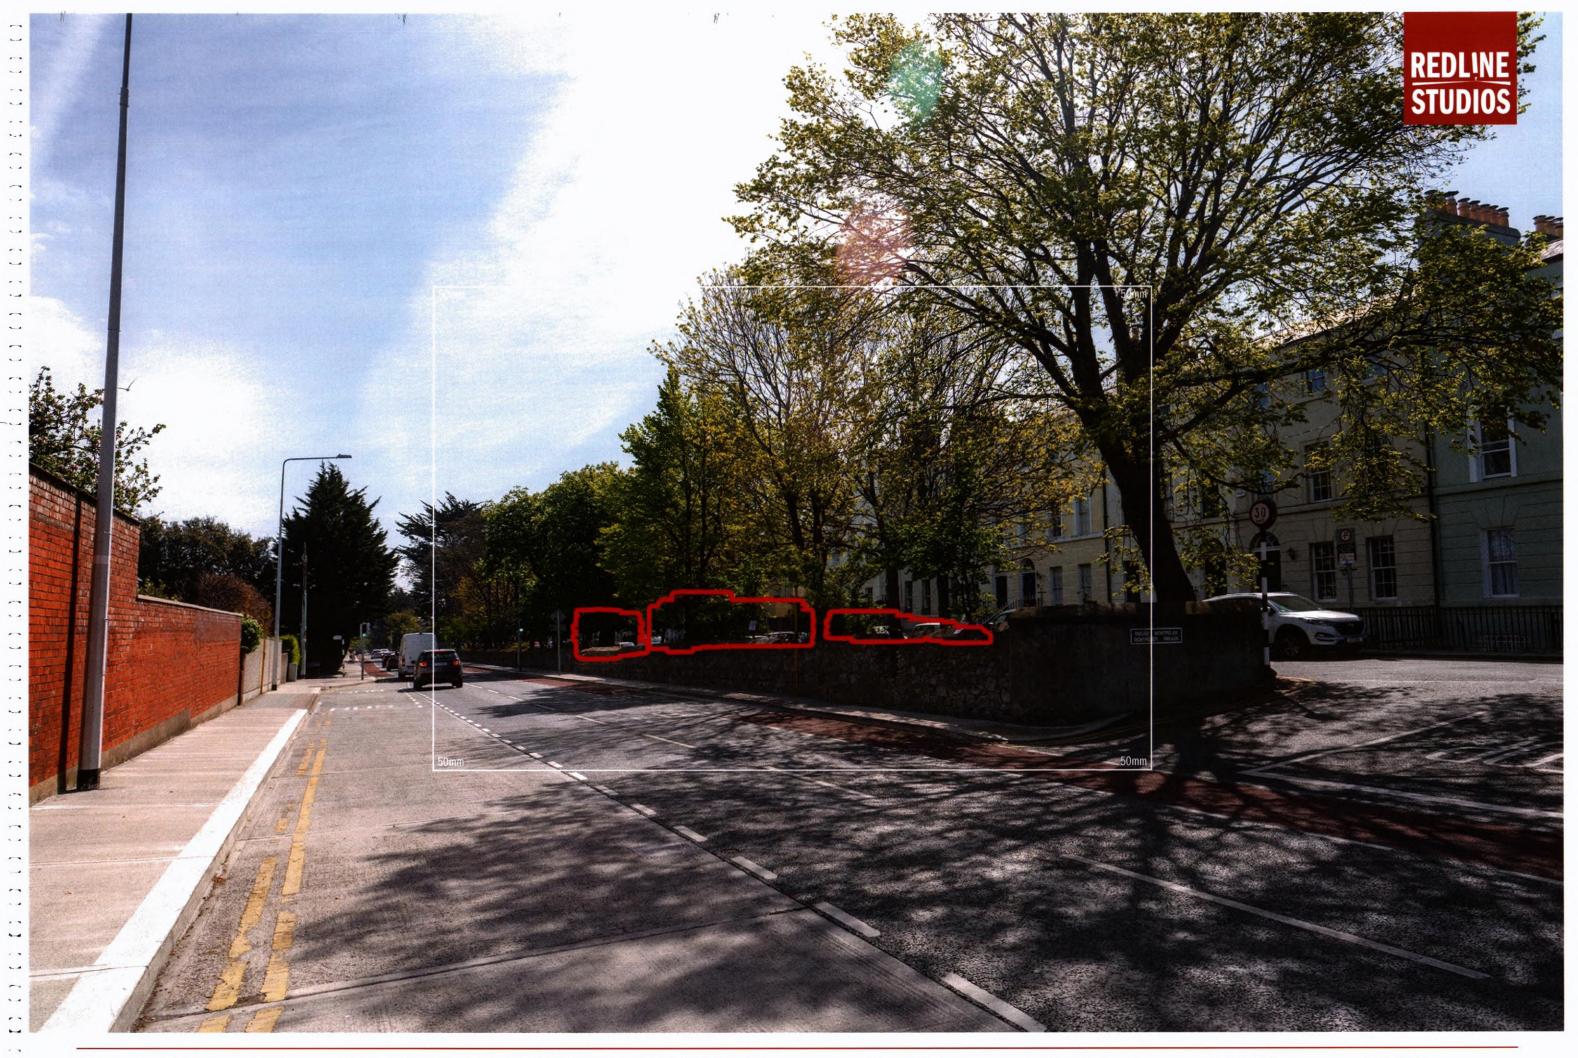

Distance to Site: 1700m

Camera: Nikon D810

Lens: 24mm

Date: 23 03 2022

Time: 12:20

Summer Base 14

Winter Base 14

Photo Description: Monkstown Village looking south west