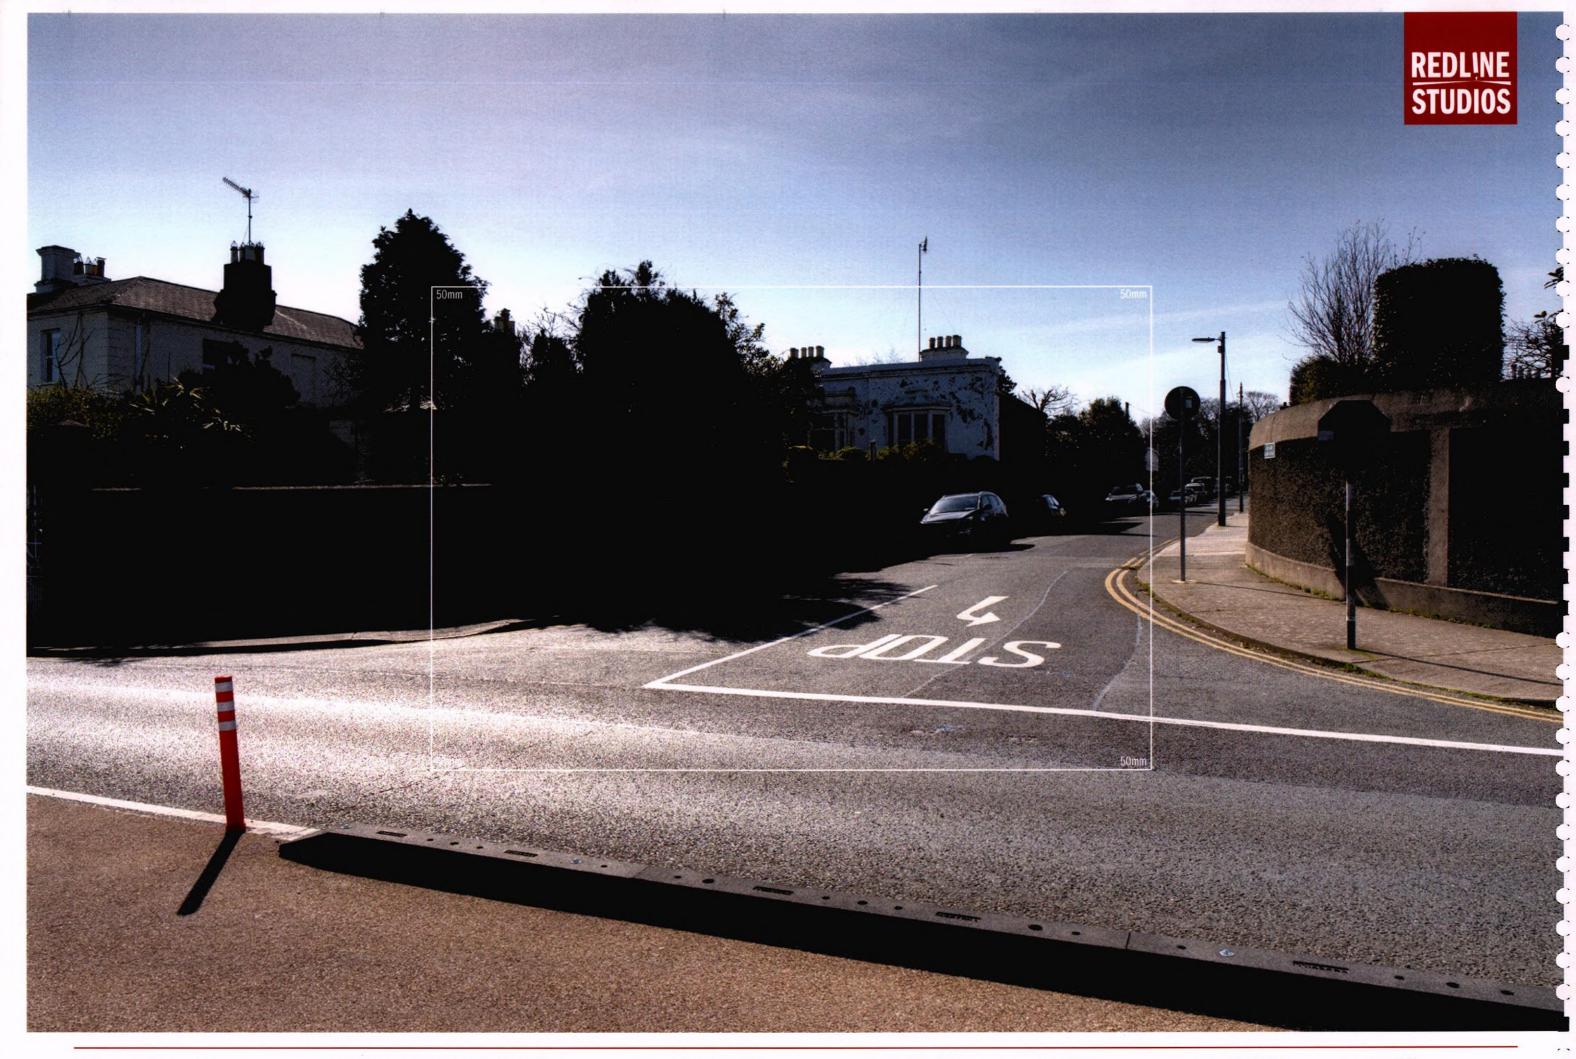

Distance to Site: 356m

Camera: Nikon D810

Date: 23 03 2022

Time: 11:44

Summer Base 16

Photo Description: Seapoint Avenue looking south

Distance to Site: 416m

Camera: Nikon D810

Lens: 24mm

Date: 26 04 2021

Time: 12:22

Winter Base 16

Photo Description: Seapoint Avenue looking south

Distance to Site: 416m

Camera: Nikon D810

Lens: 24mm

Date: 23 03 2022

Time: 11:33

Winter Proposed 16

Photo Description: Seapoint Avenue looking south

Distance to Site: 416m

Camera: Nikon D810

Lens: 24mm

Date: 23 03 2022