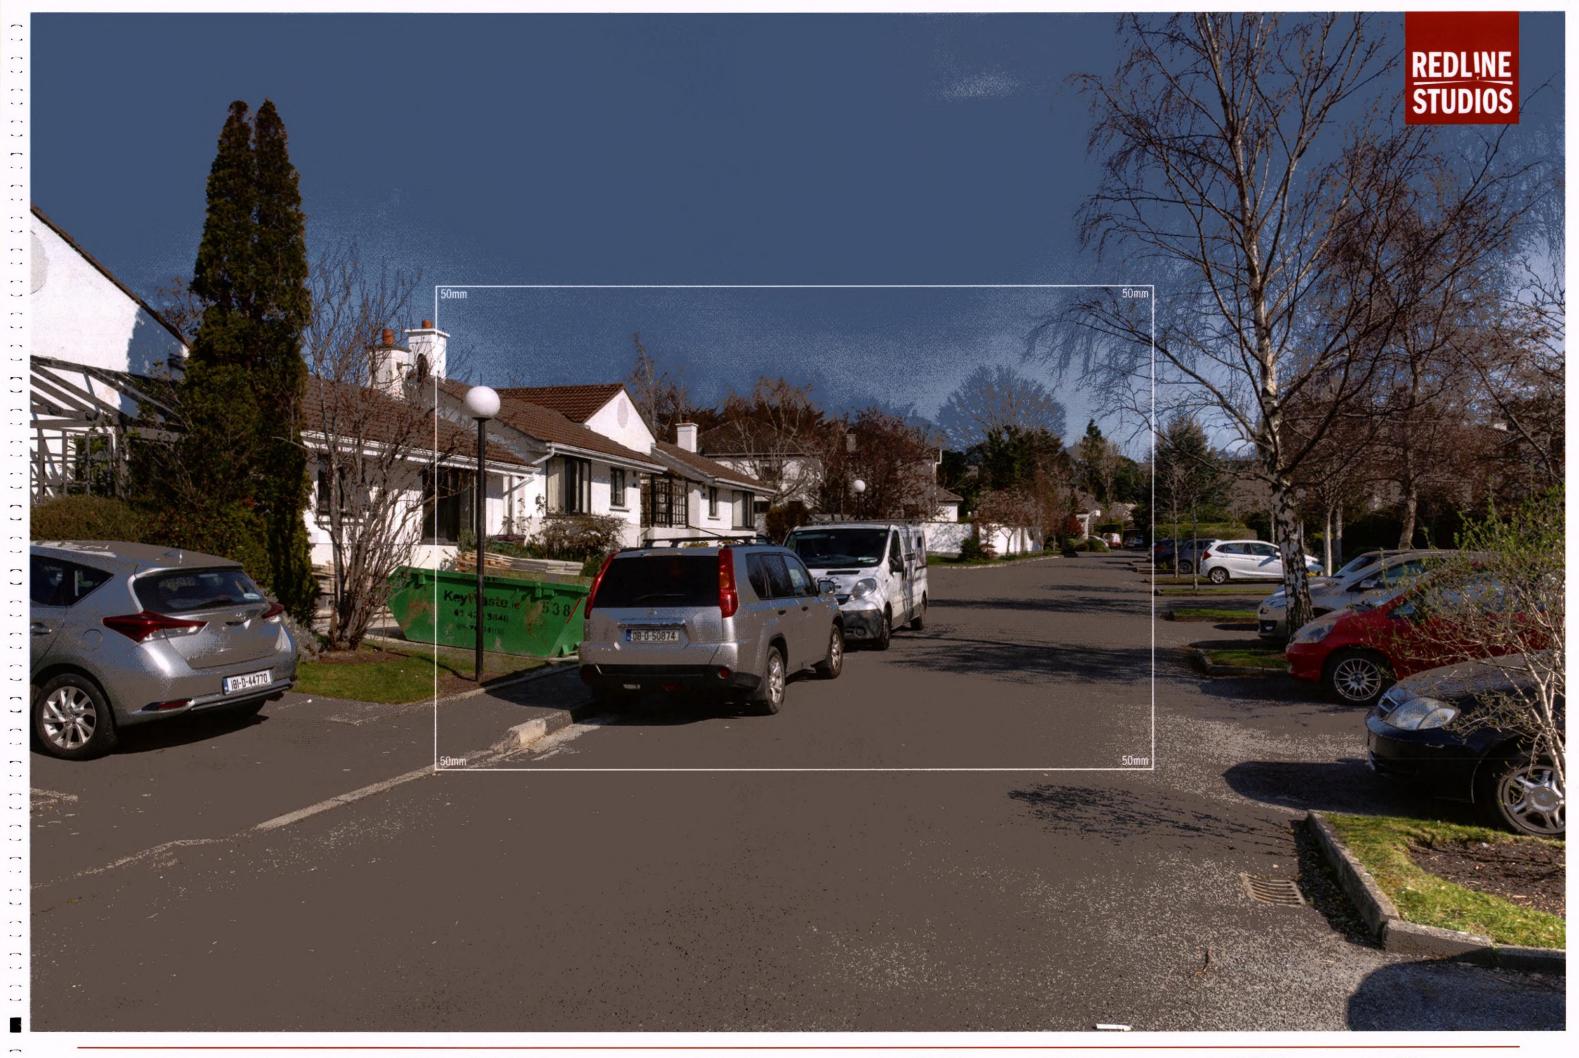

Winter Base 02

Photo Description: Drayton Close looking south

Distance to Site: 267m

Camera: Nikon D810

Lens: 24mm

Date: 23 03 2022

Time: 11:09

Winter Proposed 02