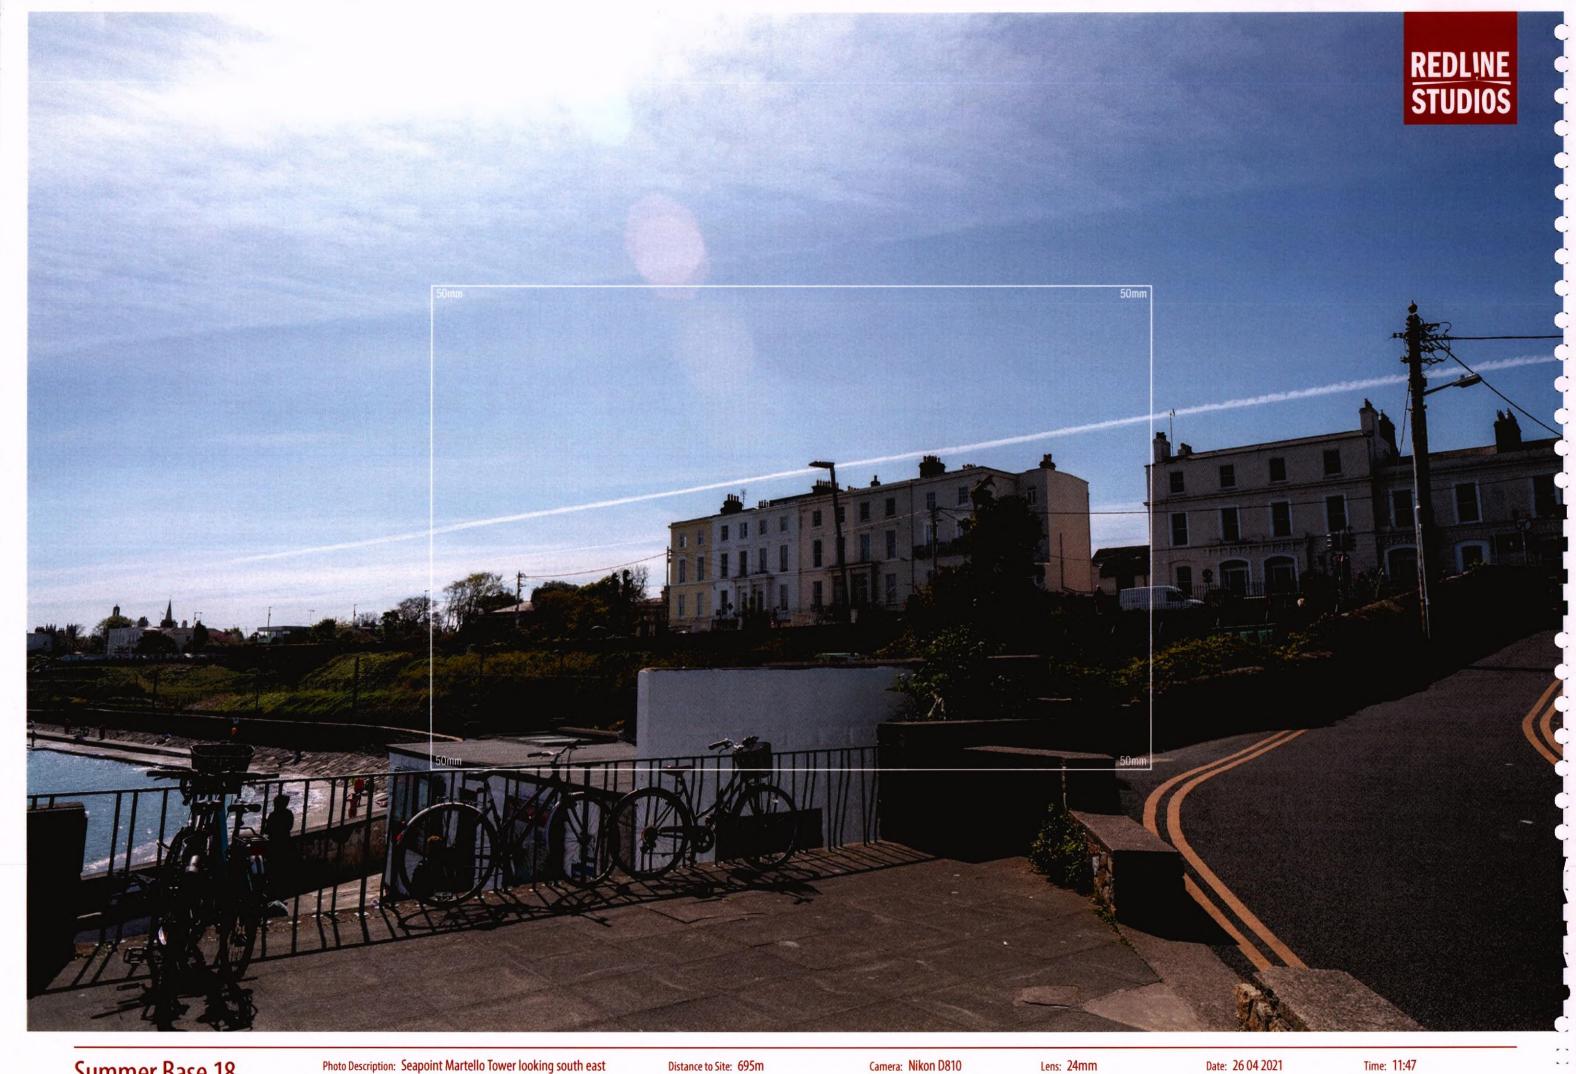

**Summer Proposed 18** 

Photo Description: Seapoint Martello Tower looking south east

Distance to Site: 695m

Camera: Nikon D810

Lens: 24mm Date: 26 04 2021

Time: 11:47

Winter Base 18

Photo Description: Seapoint Martello Tower looking south east
Distance to Site: 695m
Date: 23 03 2022
Time: 09:29