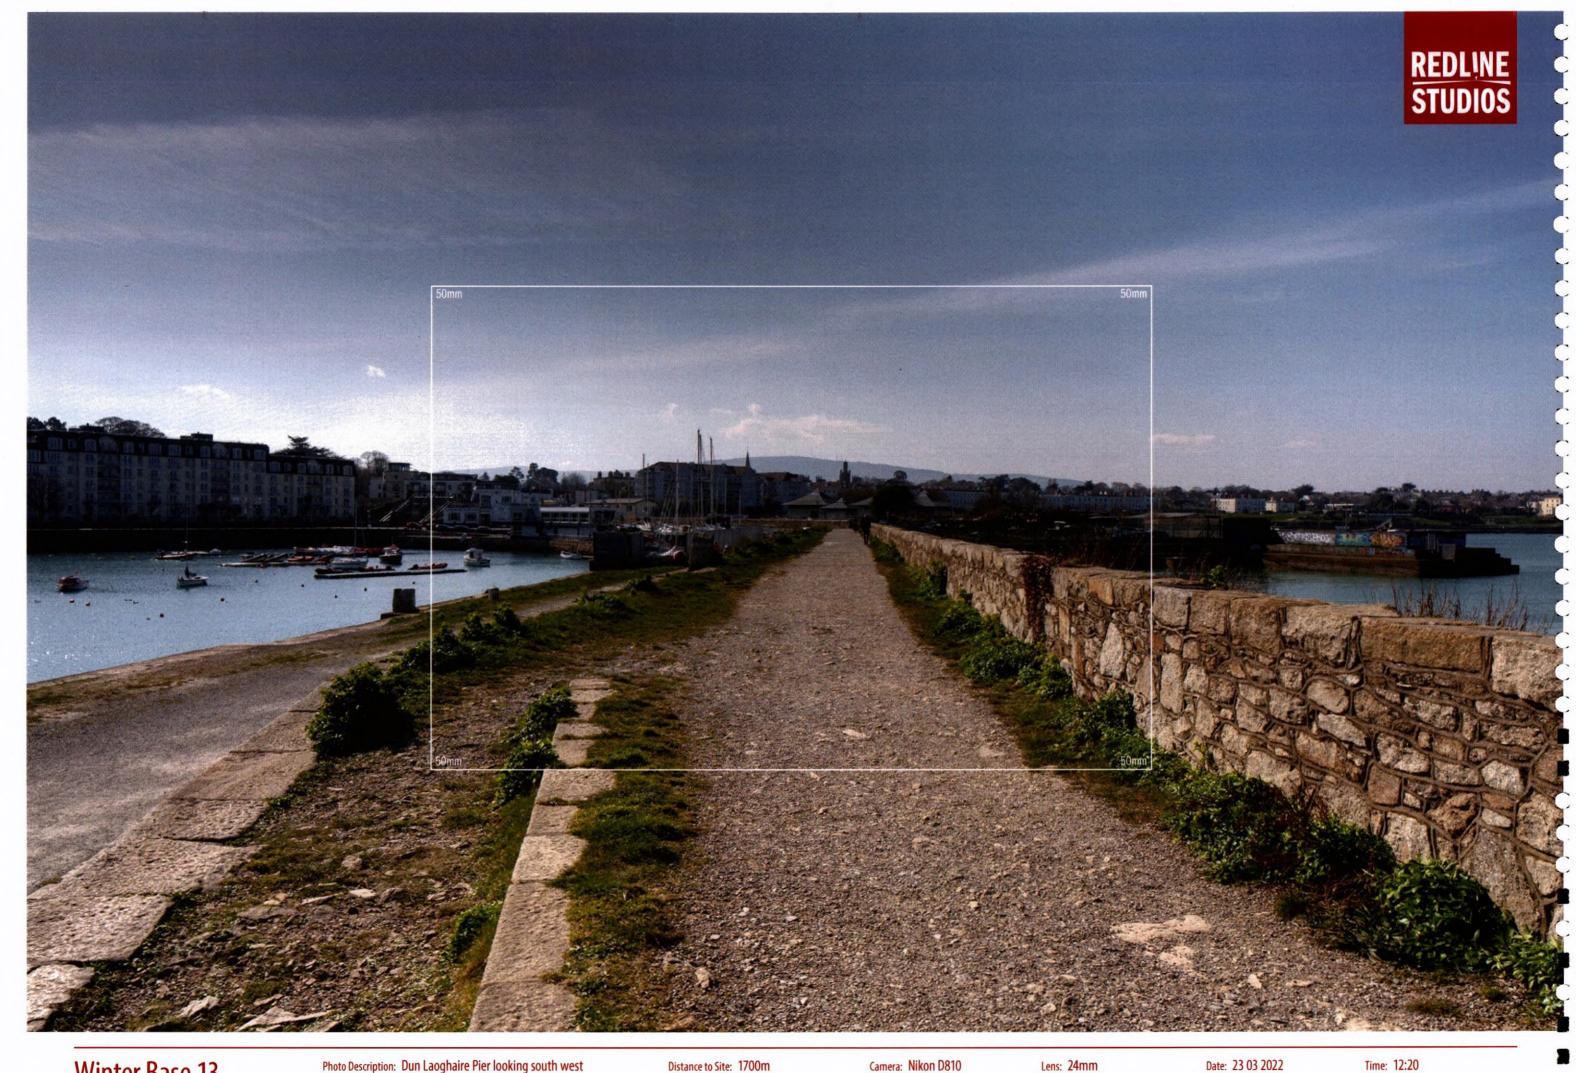

Winter Base 13 Photo Description: Dun Laoghaire Pier looking south west Lens: 24mm Date: 23 03 2022 Distance to Site: 1700m Camera: Nikon D810

Winter Proposed 13

Photo Description: Dun Laoghaire Pier looking south west

Distance to Site: 1700m

Camera: Nikon D810

Lens: 24mm

Date: 23 03 2022

Time: 12:20

Summer Base 14

Winter Base 14

Photo Description: Monkstown Village looking south west