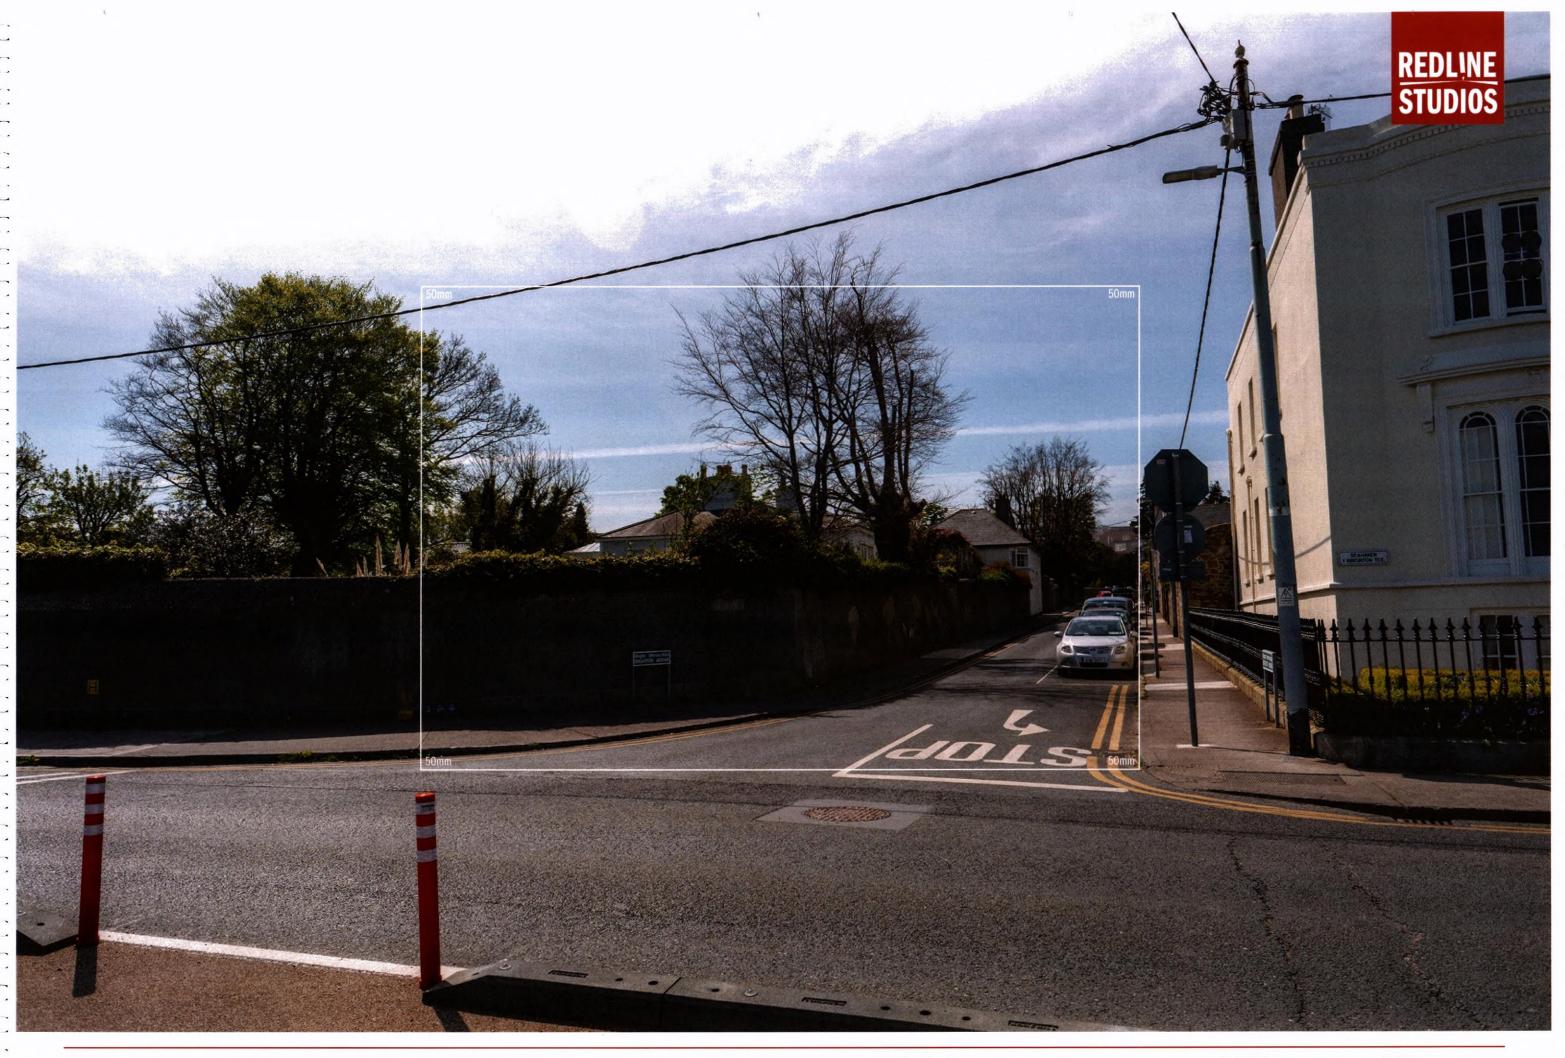

Distance to Site: 356m

Camera: Nikon D810

Date: 23 03 2022

Time: 11:44

Summer Base 16

Photo Description: Seapoint Avenue looking south

Distance to Site: 416m

Camera: Nikon D810