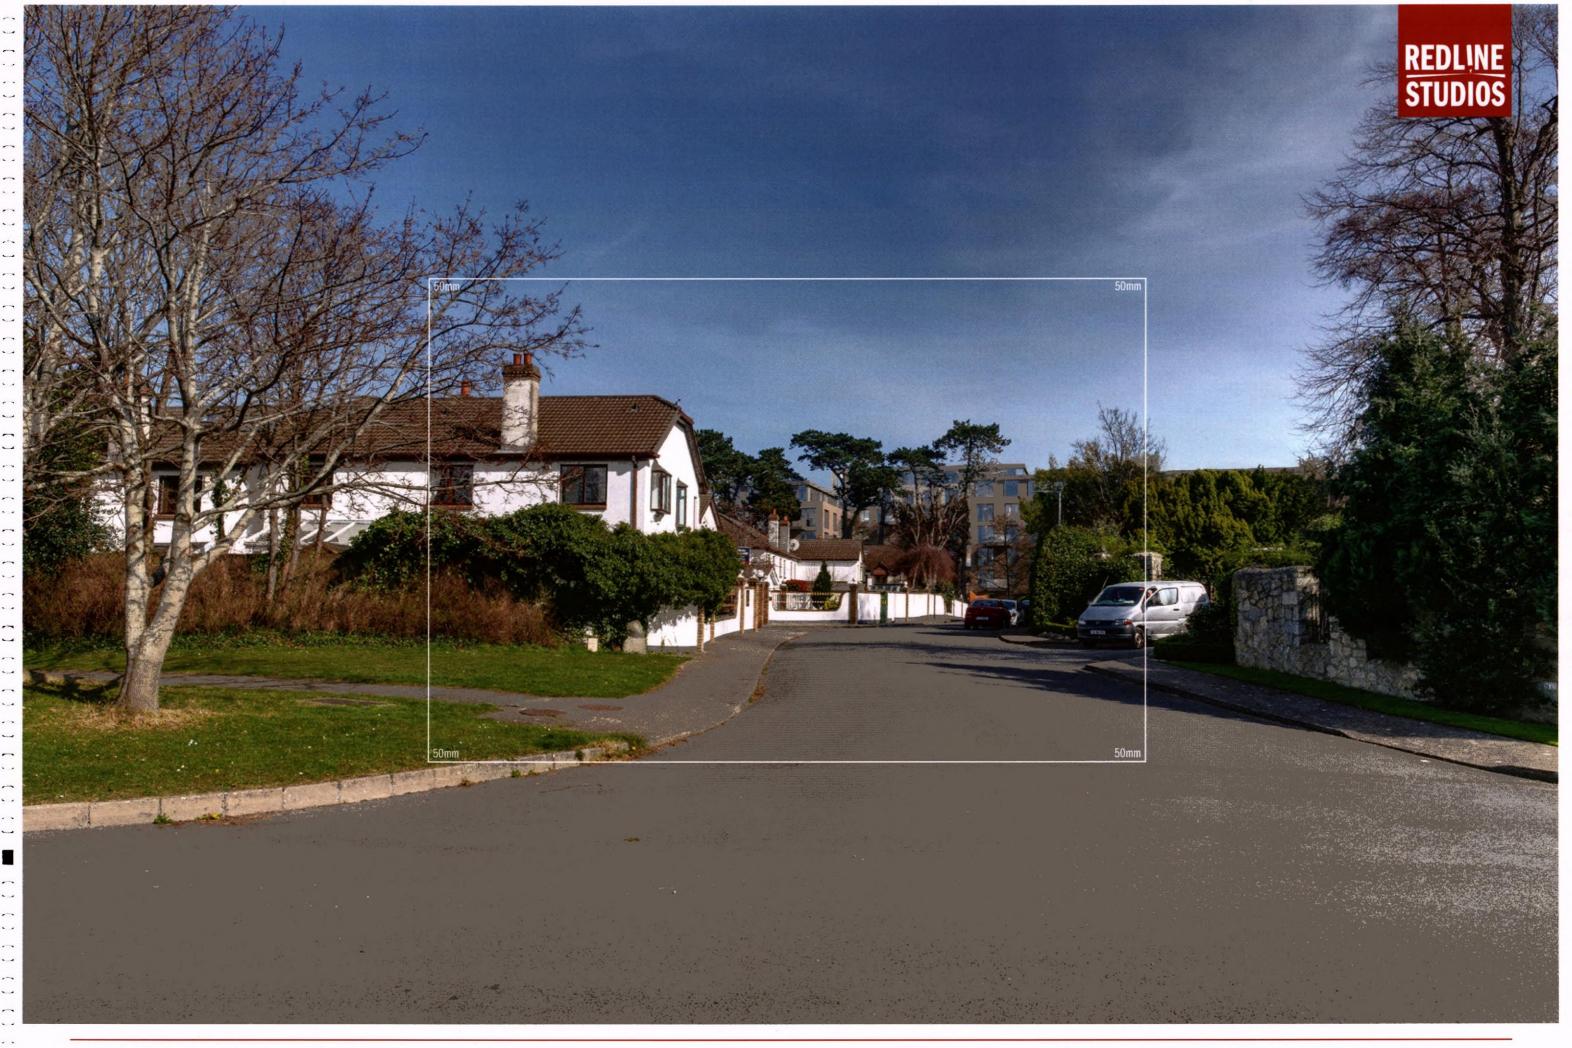

Winter Base 02

Photo Description: Drayton Close looking south

Distance to Site: 267m

Camera: Nikon D810

Lens: 24mm

Date: 23 03 2022

Time: 11:09

Winter Proposed 02

Photo Description: Drayton Close looking south

Distance to Site: 267m

Camera: Nikon D810

Lens: 24mm

Date: 23 03 2022

Time: 11:09

Summer Base 03

Summer Proposed 03