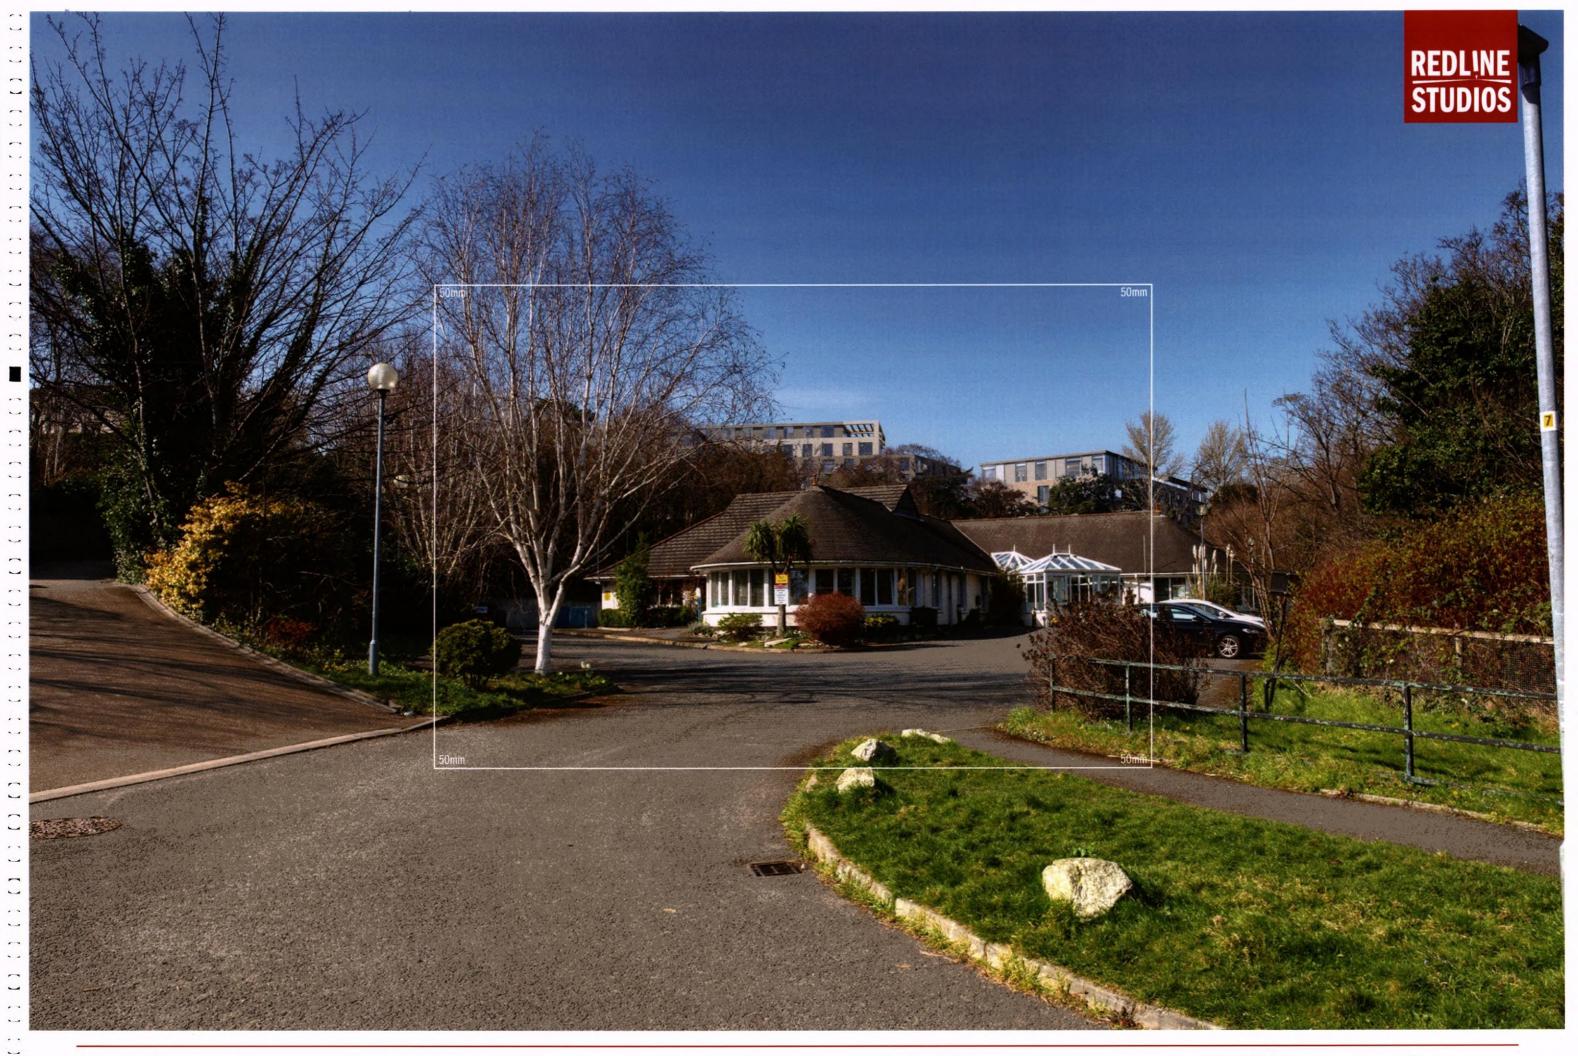

Objects in the foreground are masked out, based on observations made on site, over the render and objects behind are covered by the render image.

Summer Base 01

Lens: 24mm

Winter Base 01

Winter Proposed 01