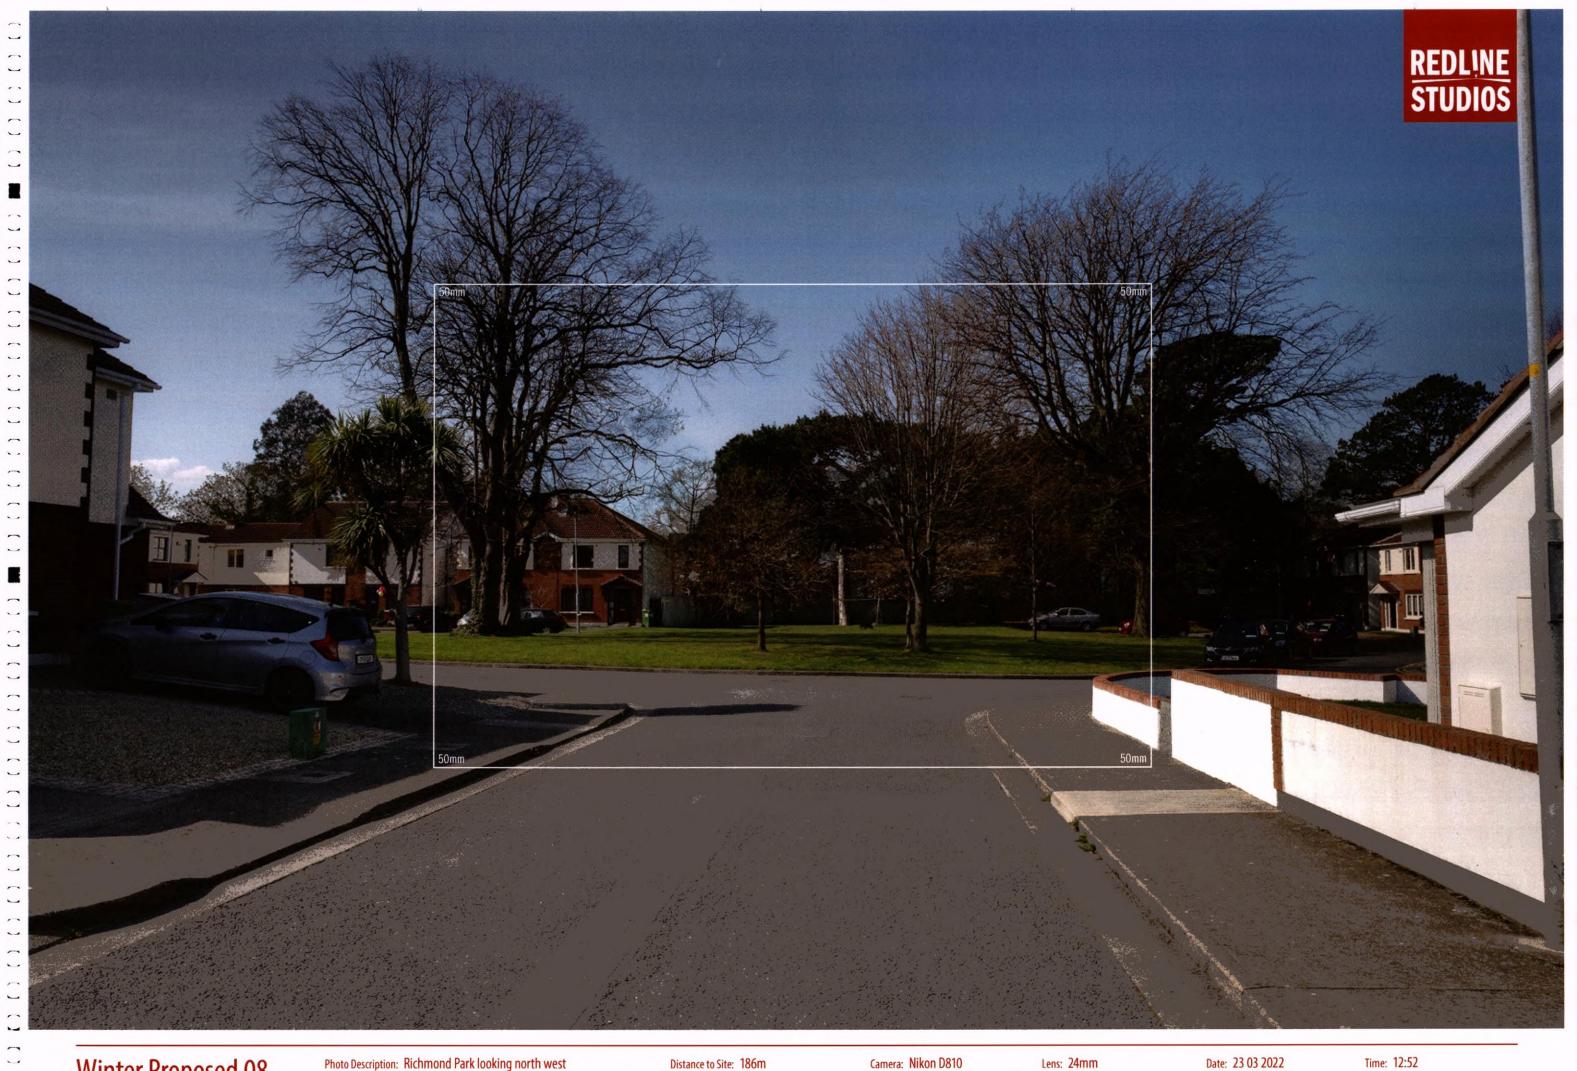

Photo Description: Richmond Park looking north west

Distance to Site: 186m

Camera: Nikon D810

Lens: 24mm

Date: 26 04 2021

Time: 10:34

Winter Base 08

Winter Proposed 08

Photo Description: Richmond Park looking north west

Distance to Site: 186m

Camera: Nikon D810

Date: 23 03 2022

Time: 12:52

Summer Base 09

Photo Description: Monkstown Valley looking east

Distance to Site: 180m