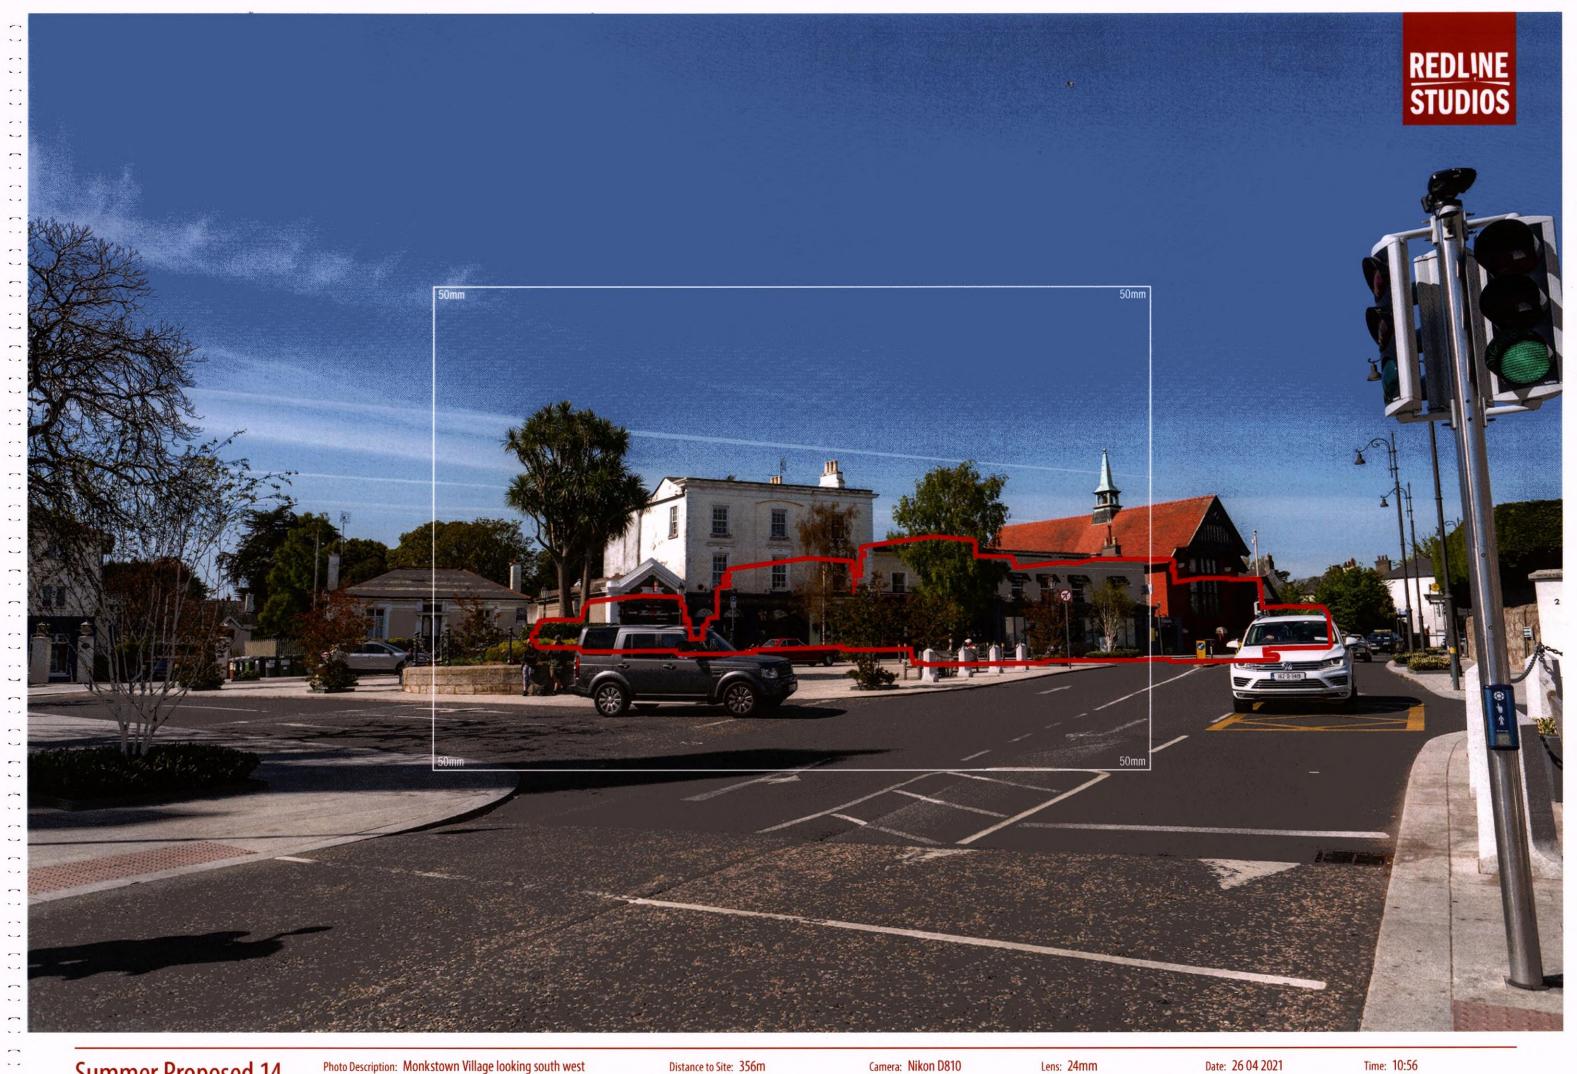

Distance to Site: 1700m

Camera: Nikon D810

Lens: 24mm

Date: 23 03 2022

Time: 12:20

Summer Base 14

Winter Base 14

Photo Description: Monkstown Village looking south west

Distance to Site: 356m

Camera: Nikon D810

Date: 23 03 2022

Time: 11:44

Summer Base 16

Photo Description: Seapoint Avenue looking south

Distance to Site: 416m

Camera: Nikon D810