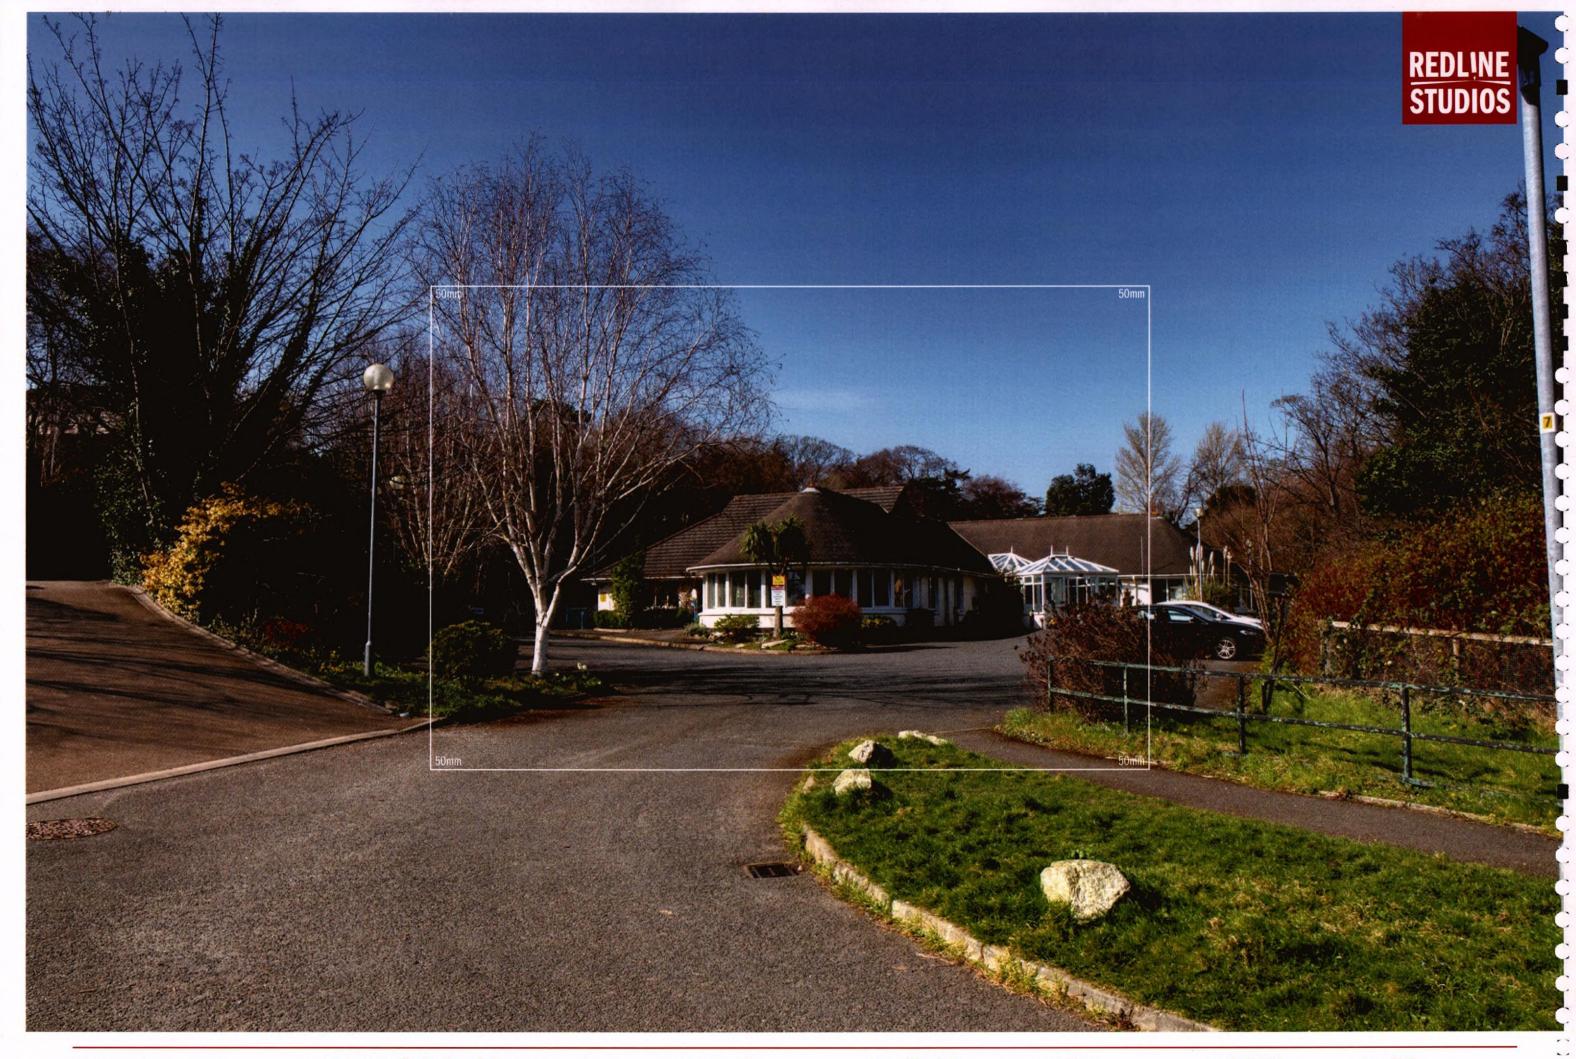

Winter Base 05

Photo Description: Cheshire Homes looking west

Distance to Site: 190m

Camera: Nikon D810

Lens: 24mm

Date: 23 03 2022

Time: 11:55

Winter Proposed 05

Photo Description: Cheshire Homes looking west

Distance to Site: 190m

Camera: Nikon D810

Lens: 24mm

Date: 23 03 2022

Time: 11:55

Summer Base 06

Photo Description: Richmond Park looking west