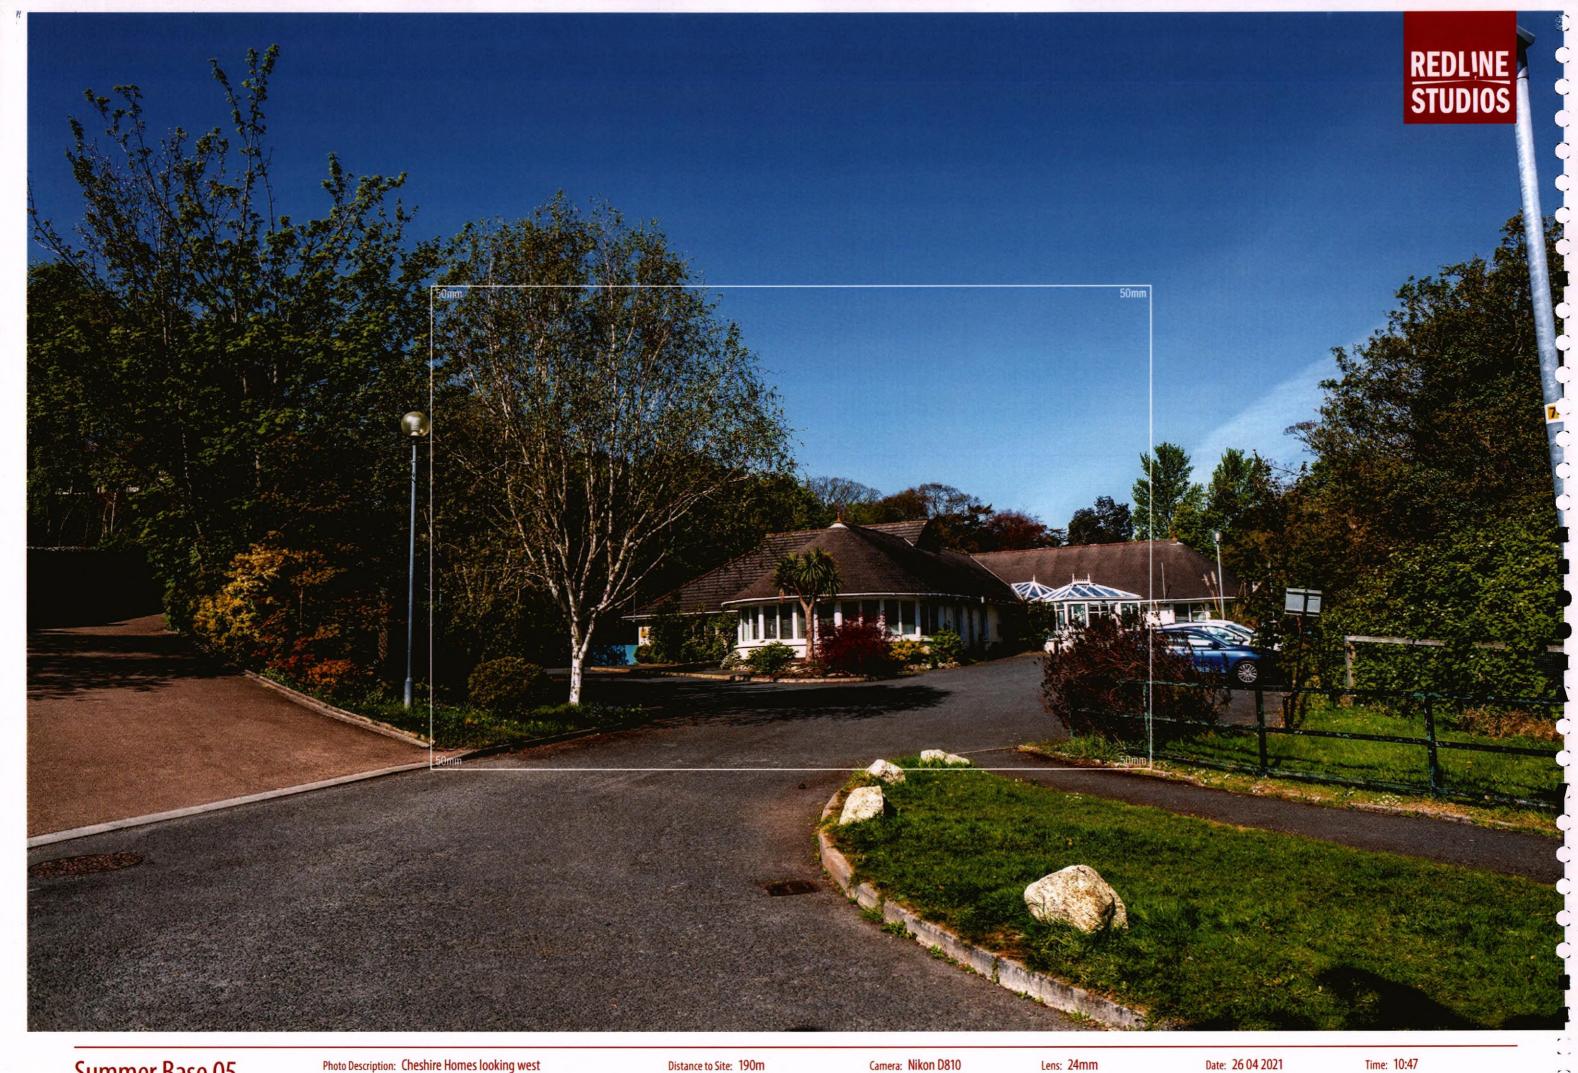

Summer Base 05

Photo Description: Cheshire Homes looking west

Distance to Site: 190m

Camera: Nikon D810

Date: 26 04 2021

Time: 10:47

Summer Proposed 05 Photo Description: Cheshire Homes looking west Distance to Site: 190m Camera: Nikon D810 Lens: 24mm Date: 26 04 2021 Time: 10:47