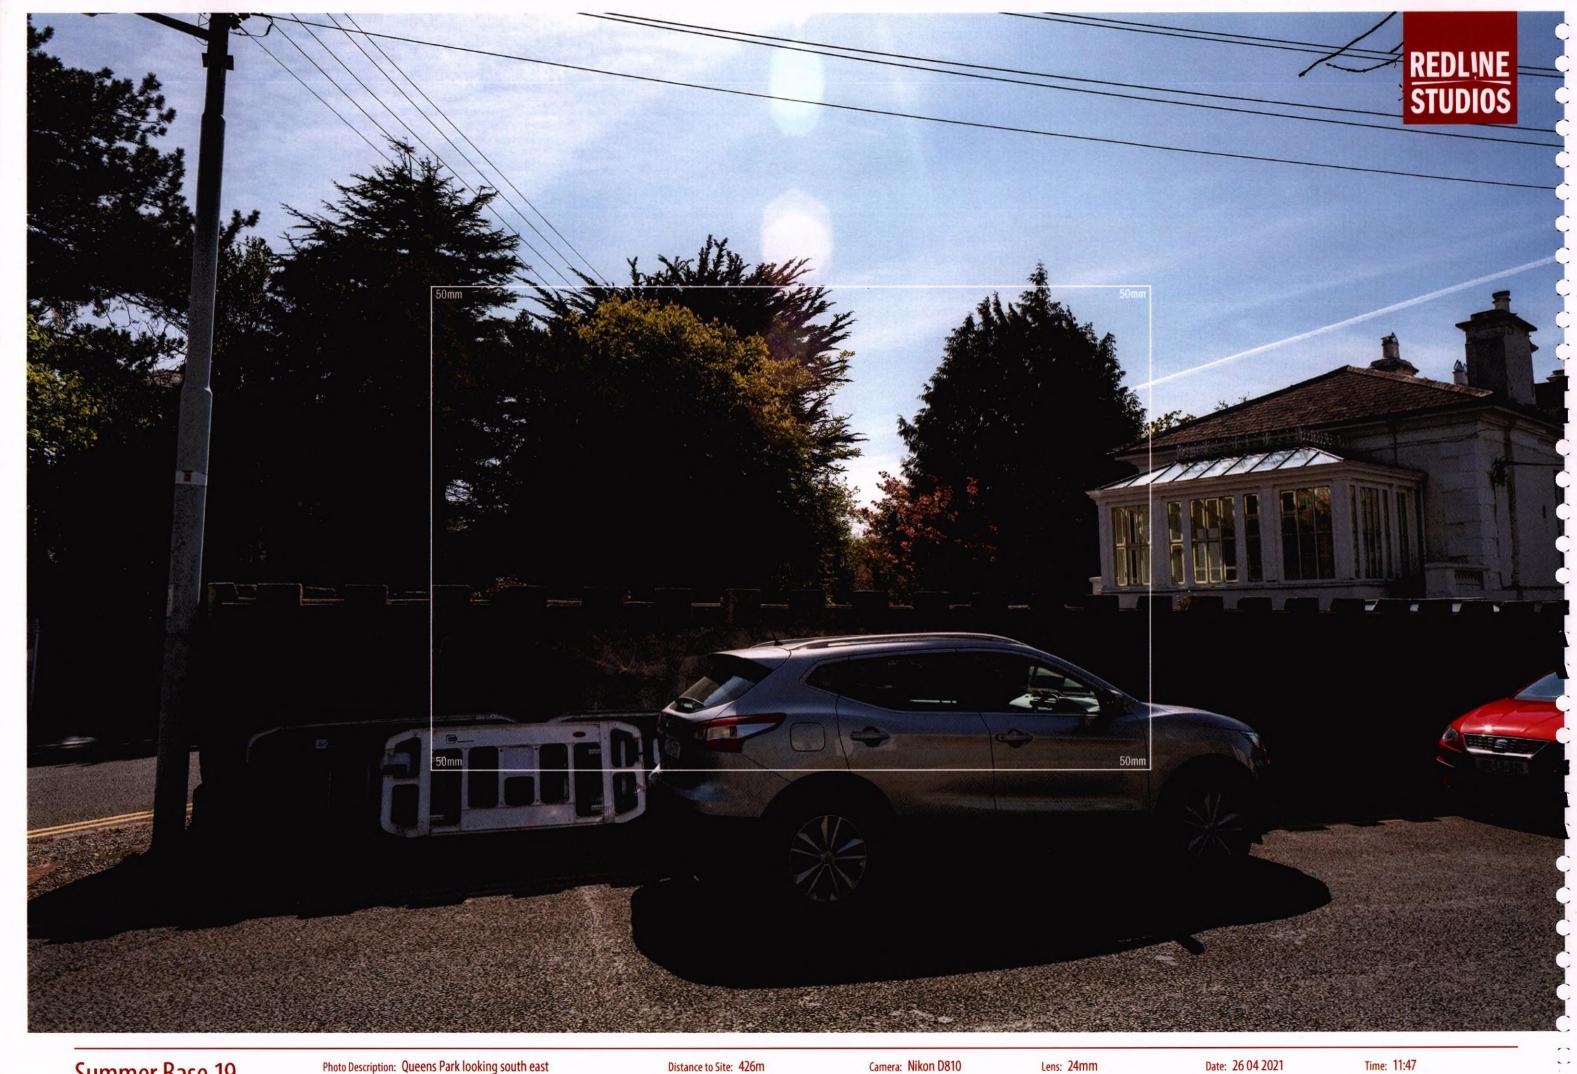

Winter Proposed 18

Summer Proposed 19

Photo Description: Queens Park looking south east

Distance to Site: 426m

Distance to Site: 426m

Camera: Nikon D810

Lens: 24mm

Date: 26 04 2021

Time: 11:47

Winter Base 19

Photo Description: Queens Park looking south east

Distance to Site: 426m

Camera: Nikon D810

Lens: 24mm

Date: 23 03 2022

Time: 13:57