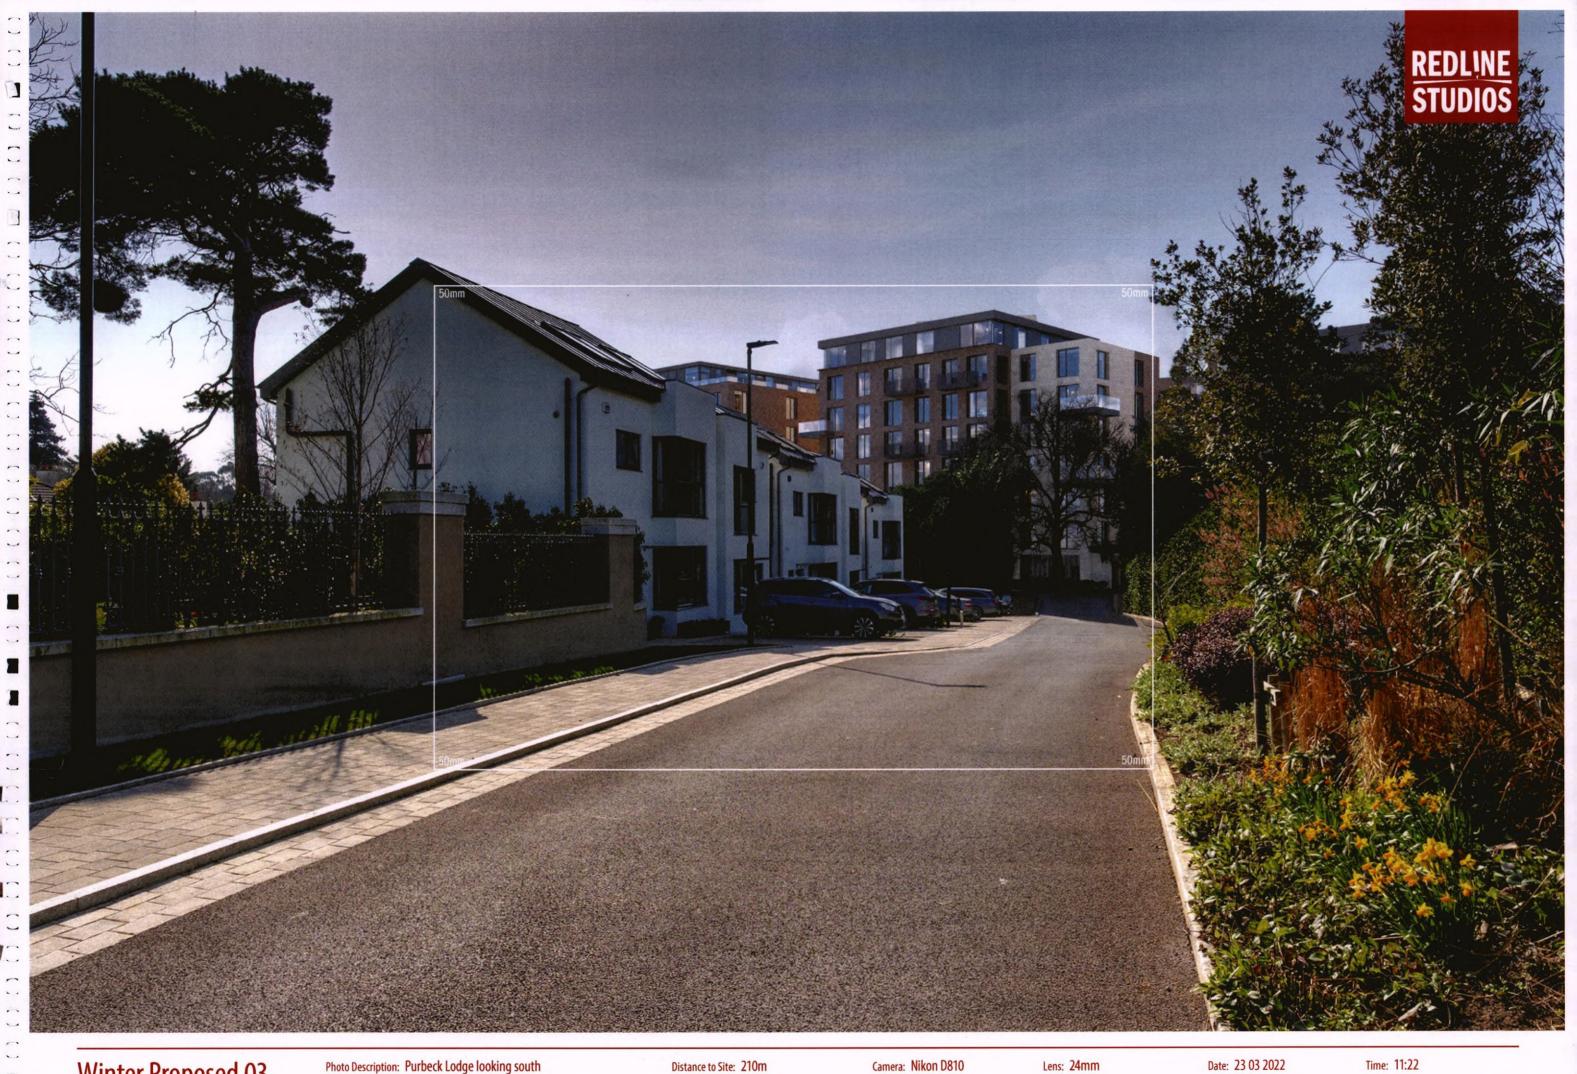

Camera: Nikon D810

Lens: 24mm

Date: 23 03 2022

Time: 11:22

Winter Proposed 03

Photo Description: Purbeck Lodge looking south

Distance to Site: 210m

Camera: Nikon D810