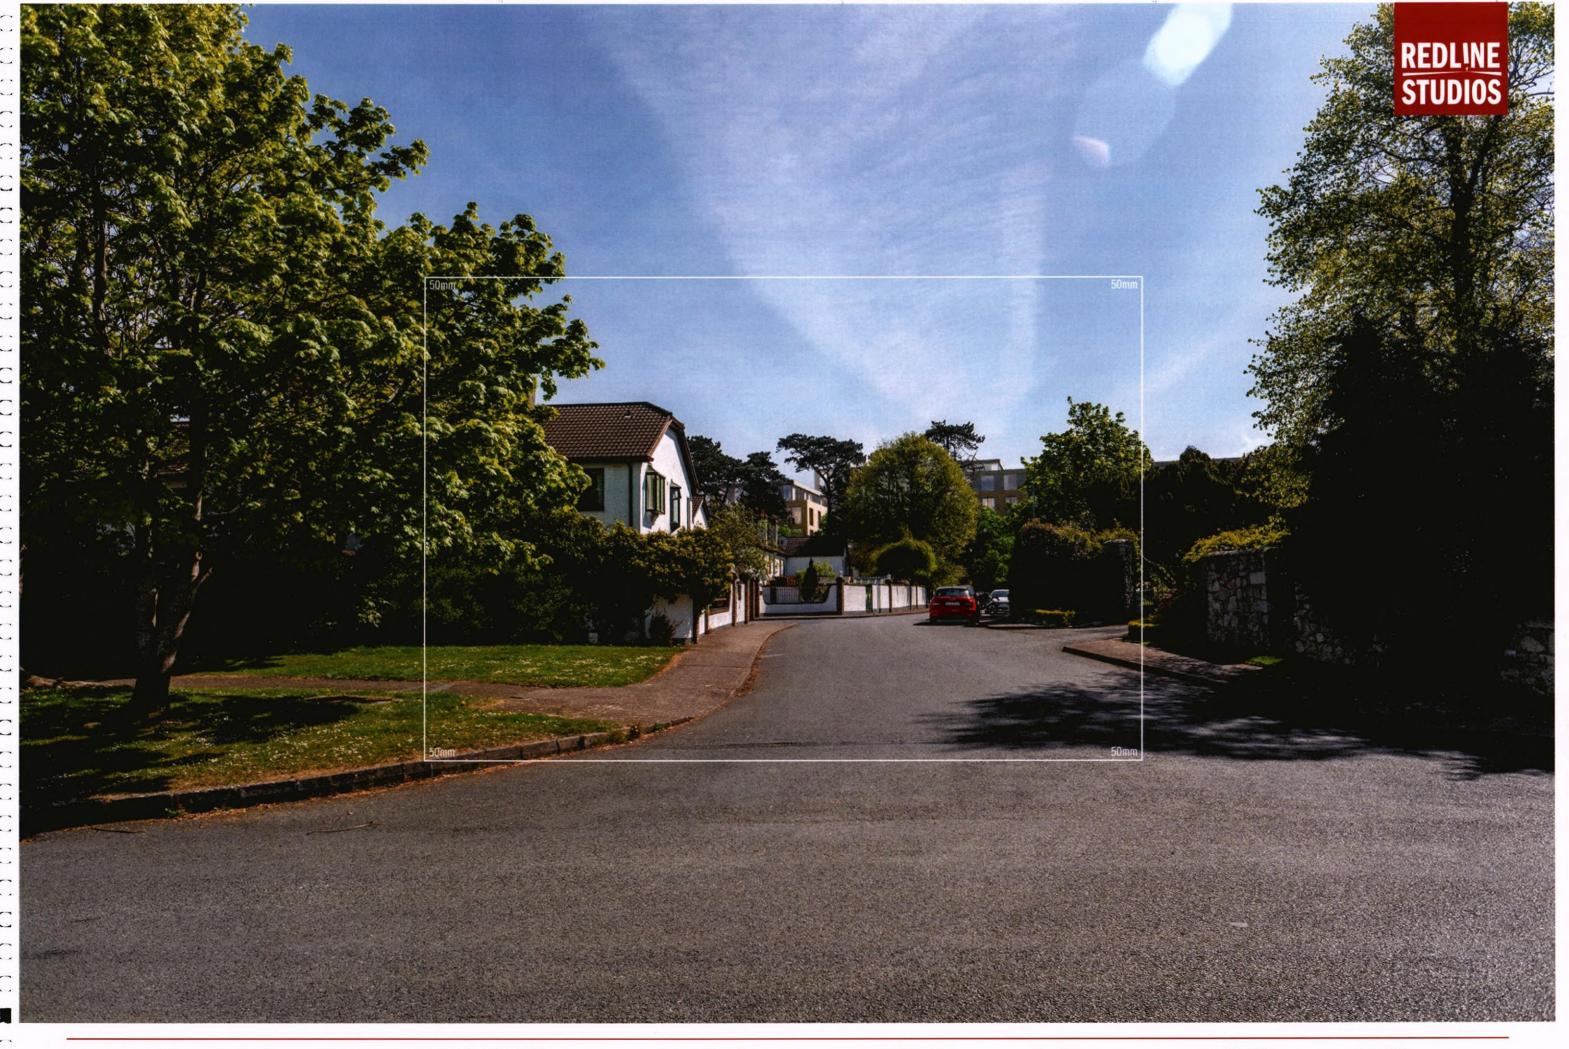

Summer Base 02

Photo Description: Drayton Close looking south

Distance to Site: 267m

Camera: Nikon D810

Lens: 24mm

Date: 26 04 2021

Time: 11:09

Summer Proposed 02 Photo Description: Drayton Close looking south Distance to Site: 267m Camera: Nikon D810 Lens: 24mm Date: 26 04 2021 Time: 11:09