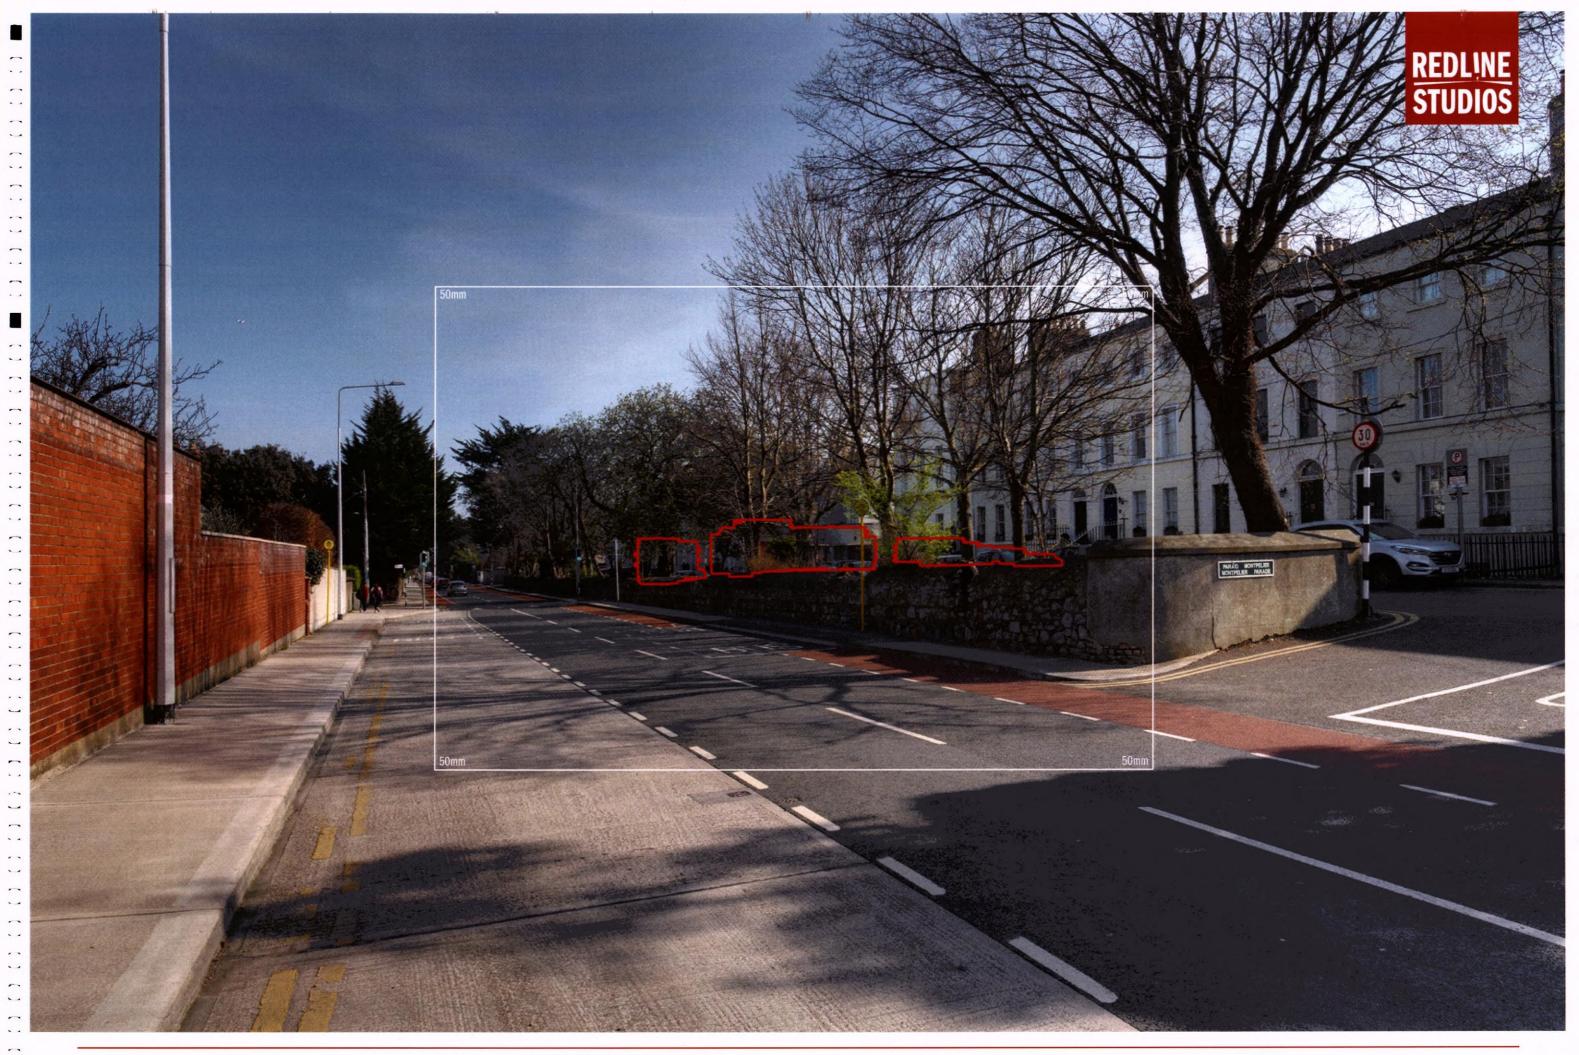

Distance to Site: 356m

Camera: Nikon D810

Date: 23 03 2022

Time: 11:44

Summer Base 16

Photo Description: Seapoint Avenue looking south

Distance to Site: 416m

Camera: Nikon D810