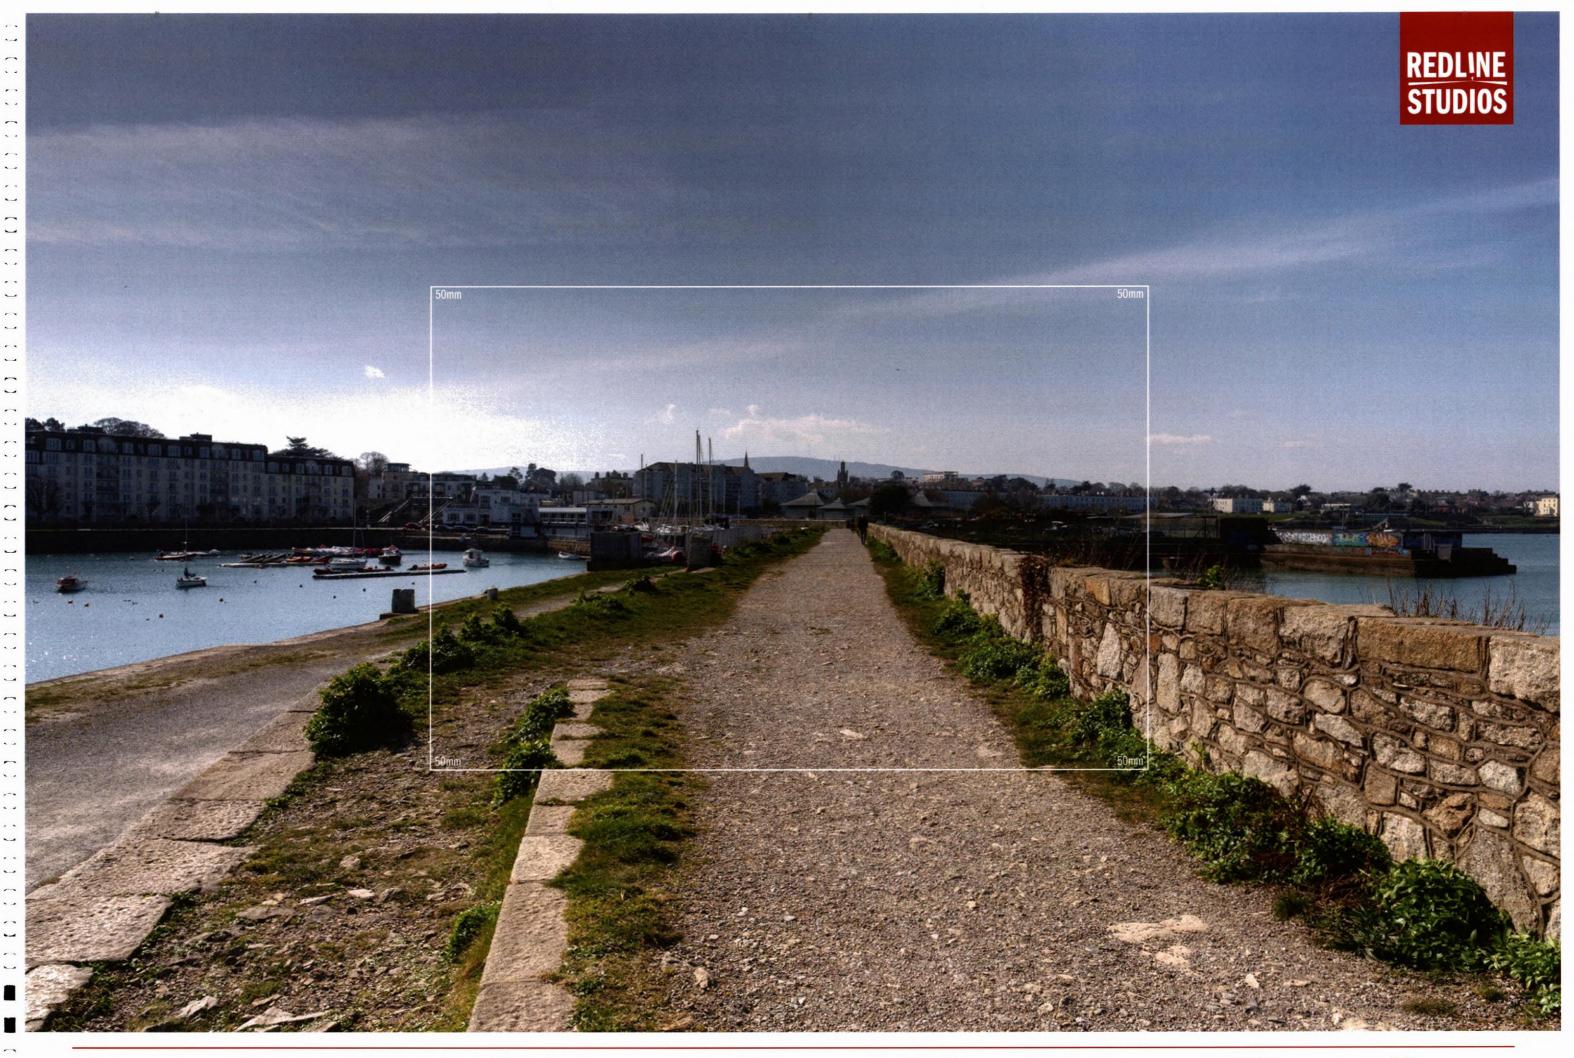

Winter Base 13 Photo Description: Dun Laoghaire Pier looking south west Lens: 24mm Date: 23 03 2022 Distance to Site: 1700m Camera: Nikon D810

Winter Proposed 13

Photo Description: Dun Laoghaire Pier looking south west

Distance to Site: 1700m

Camera: Nikon D810

Lens: 24mm

Date: 23 03 2022

Time: 12:20

Summer Base 14

Winter Base 14

Photo Description: Monkstown Village looking south west