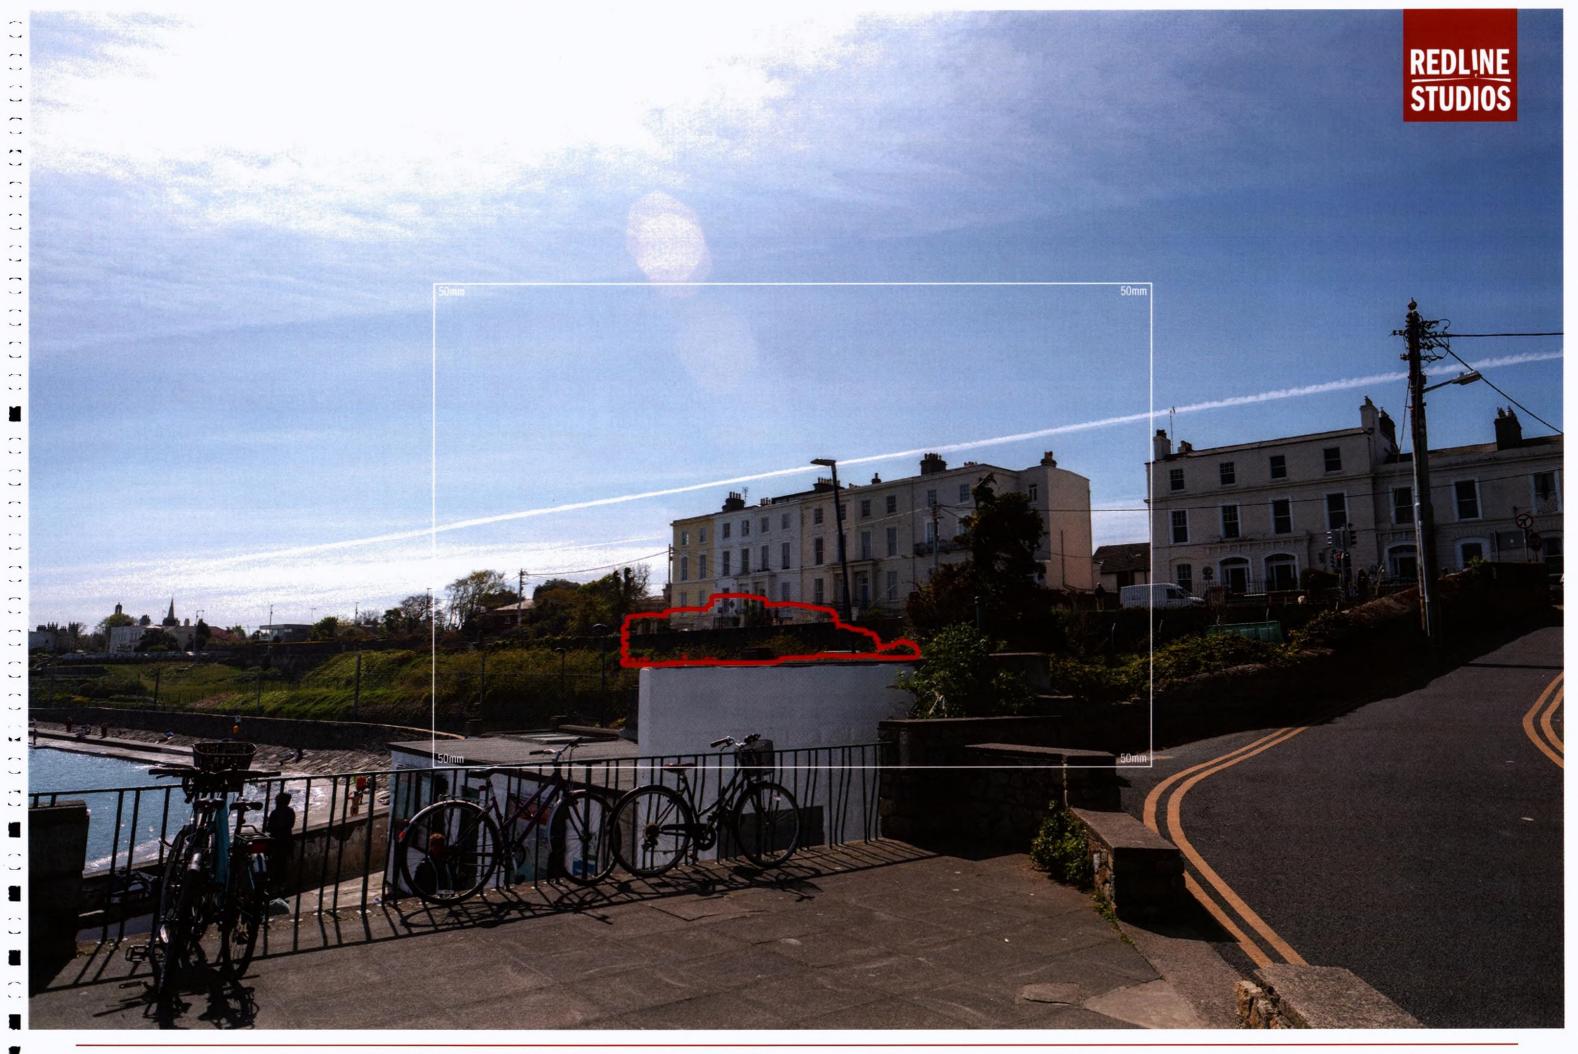

**Summer Proposed 18** 

Photo Description: Seapoint Martello Tower looking south east

Distance to Site: 695m

Camera: Nikon D810

Lens: 24mm Date: 26 04 2021

Time: 11:47

Winter Base 18

Photo Description: Seapoint Martello Tower looking south east
Distance to Site: 695m
Date: 23 03 2022
Time: 09:29