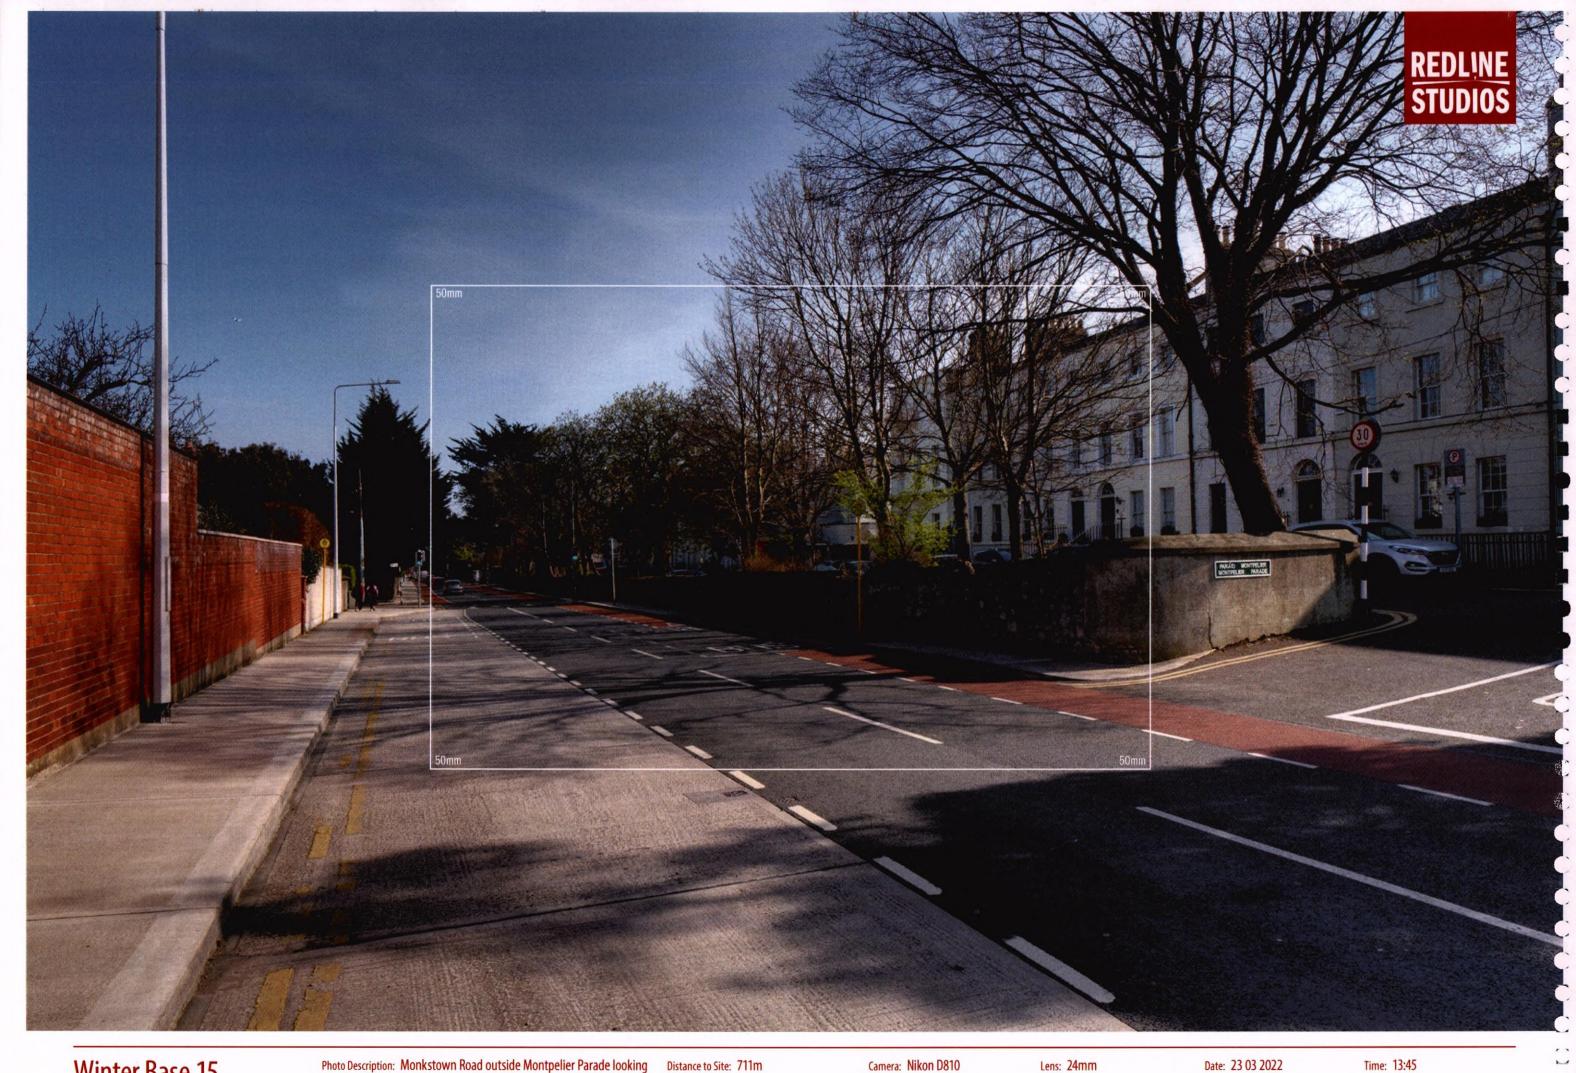

Distance to Site: 356m

Camera: Nikon D810

Date: 23 03 2022

Time: 11:44

Summer Base 16

Photo Description: Seapoint Avenue looking south

Distance to Site: 416m

Camera: Nikon D810