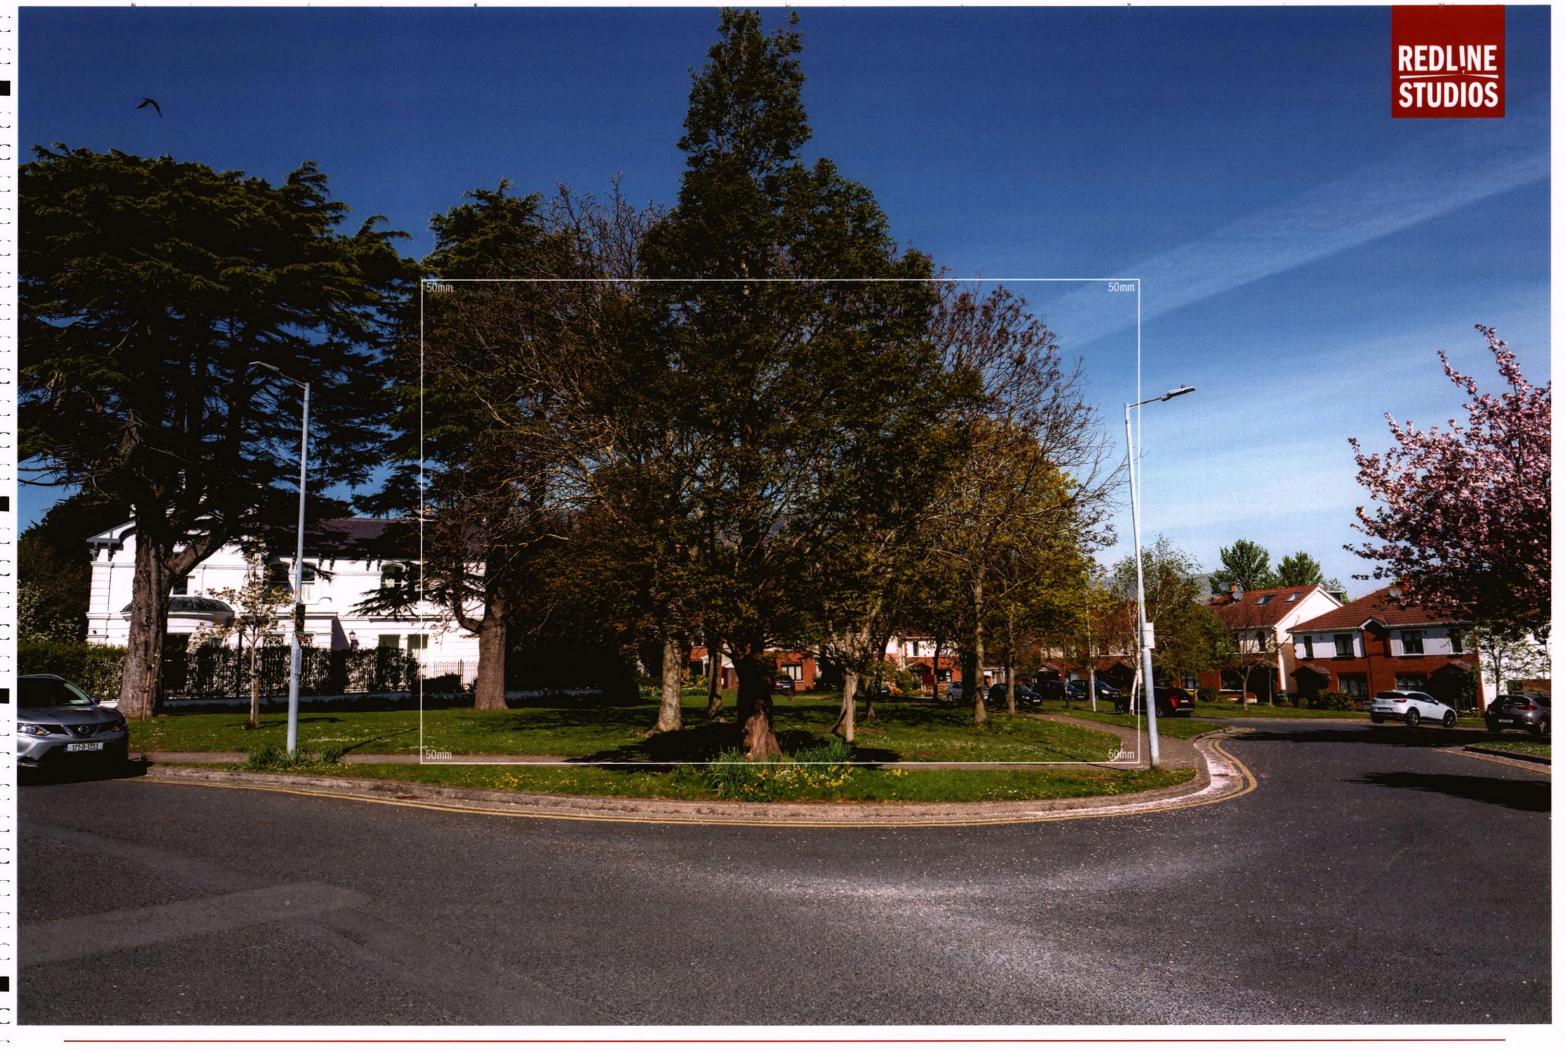

Photo Description: Purbeck Lodge looking south

Distance to Site: 210m

Camera: Nikon D810

Date: 26 04 2021

Time: 11:02

Winter Base 03

Photo Description: Purbeck Lodge looking south

Distance to Site: 210m

Camera: Nikon D810

Lens: 24mm

Date: 23 03 2022

Time: 11:22

Winter Proposed 03

Photo Description: Purbeck Lodge looking south

Distance to Site: 210m

Camera: Nikon D810