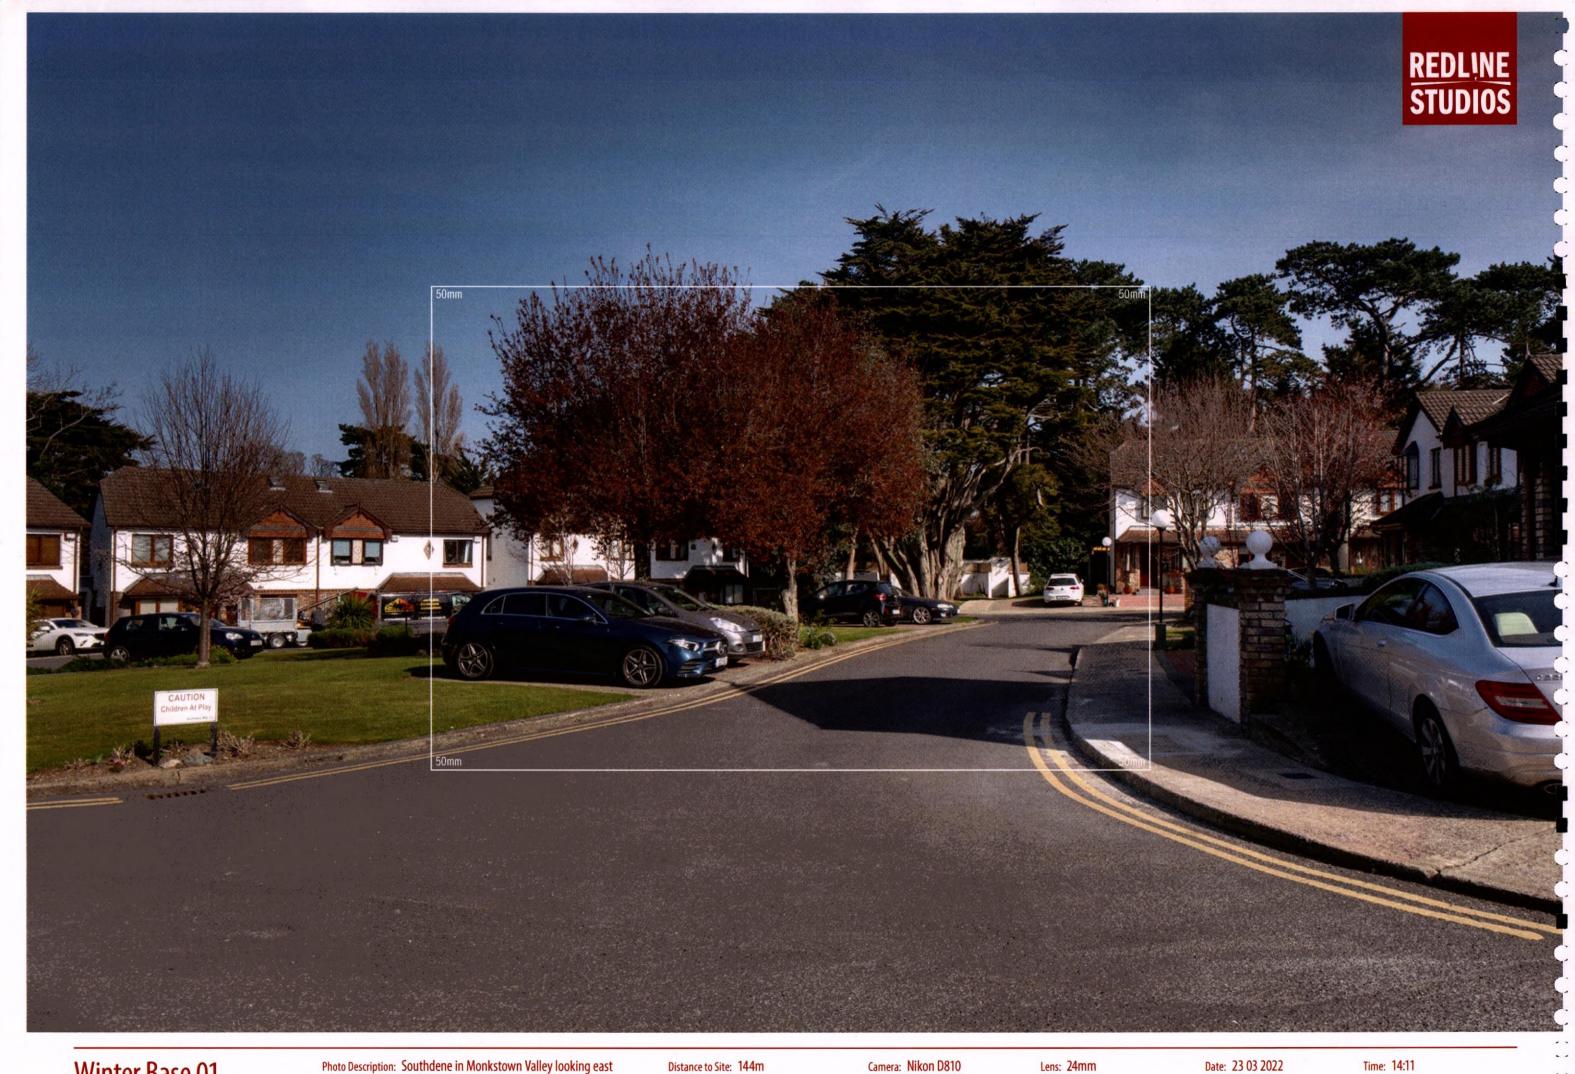

Winter Base 09

Photo Description: Monkstown Valley looking east

Distance to Site: 180m

Camera: Nikon D810

Lens: 24mm

Date: 23 03 2022

Time: 14:15

Winter Proposed 09

Photo Description: Monkstown Valley looking east

Distance to Site: 180m

Camera: Nikon D810

Lens: 24mm

Date: 23 03 2022

Time: 14:15

Summer Base 10

Photo Description: Monkstown Valley looking east