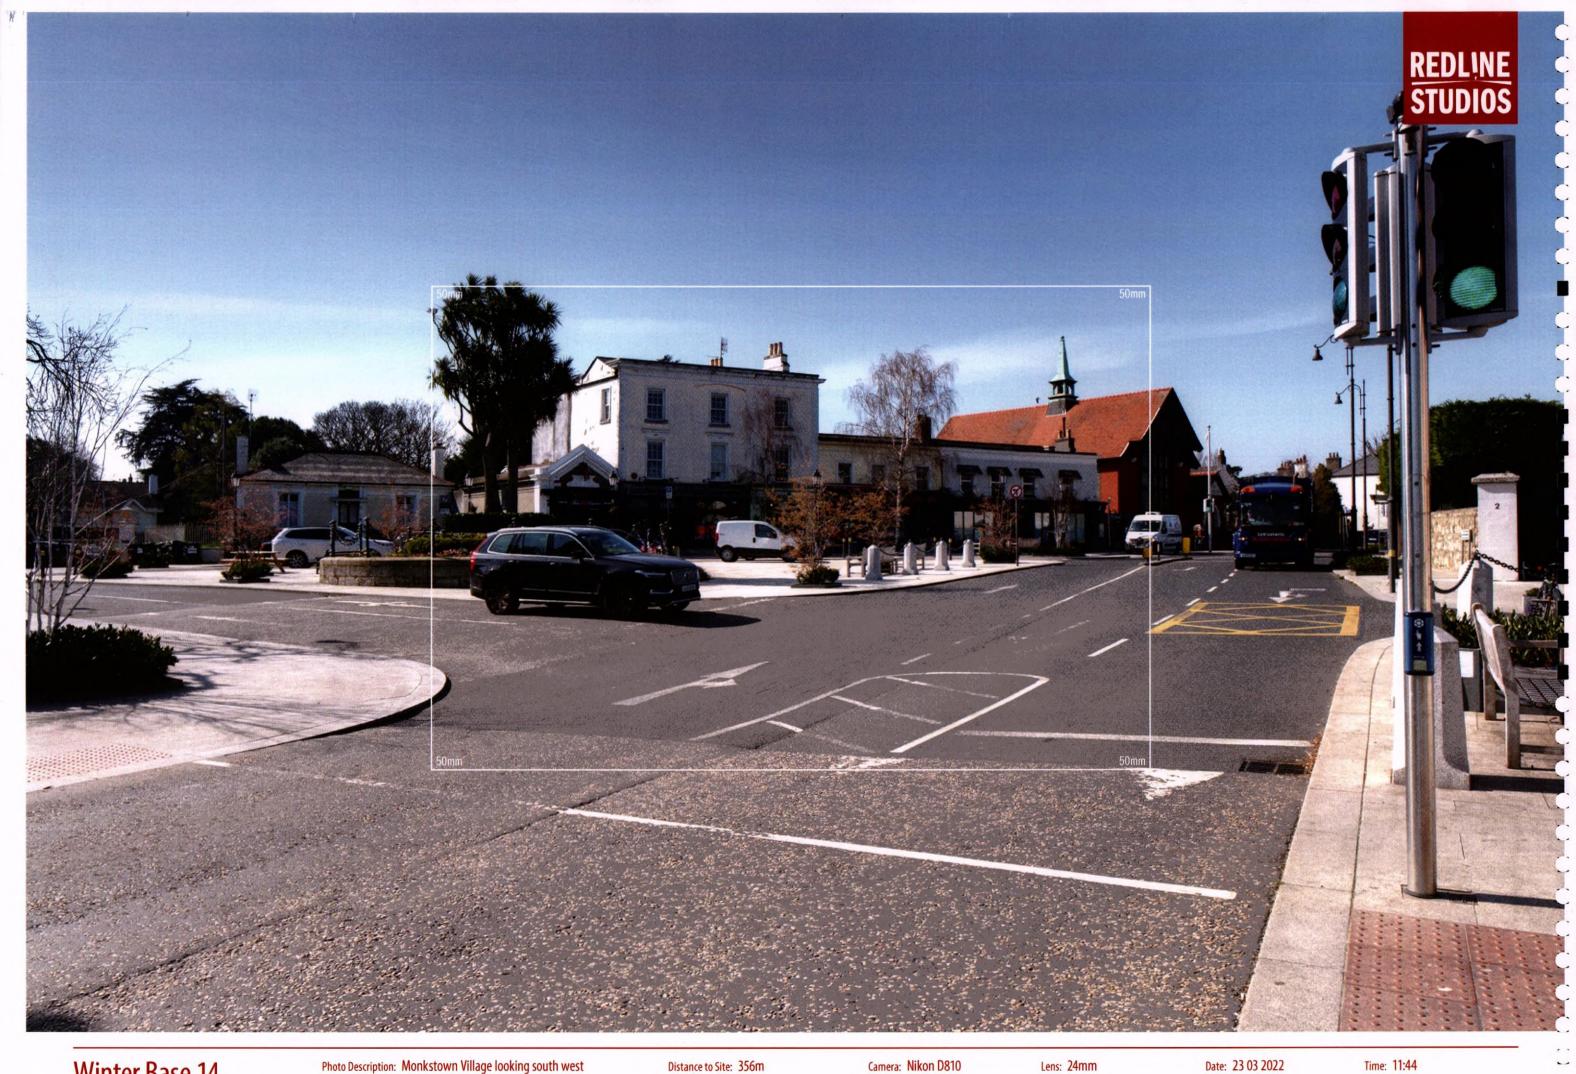

Distance to Site: 1700m

Camera: Nikon D810

Lens: 24mm

Date: 23 03 2022

Time: 12:20

Summer Base 14

Winter Base 14

Photo Description: Monkstown Village looking south west

Distance to Site: 356m

Camera: Nikon D810

Date: 23 03 2022

Time: 11:44

Summer Base 16

Photo Description: Seapoint Avenue looking south

Distance to Site: 416m

Camera: Nikon D810