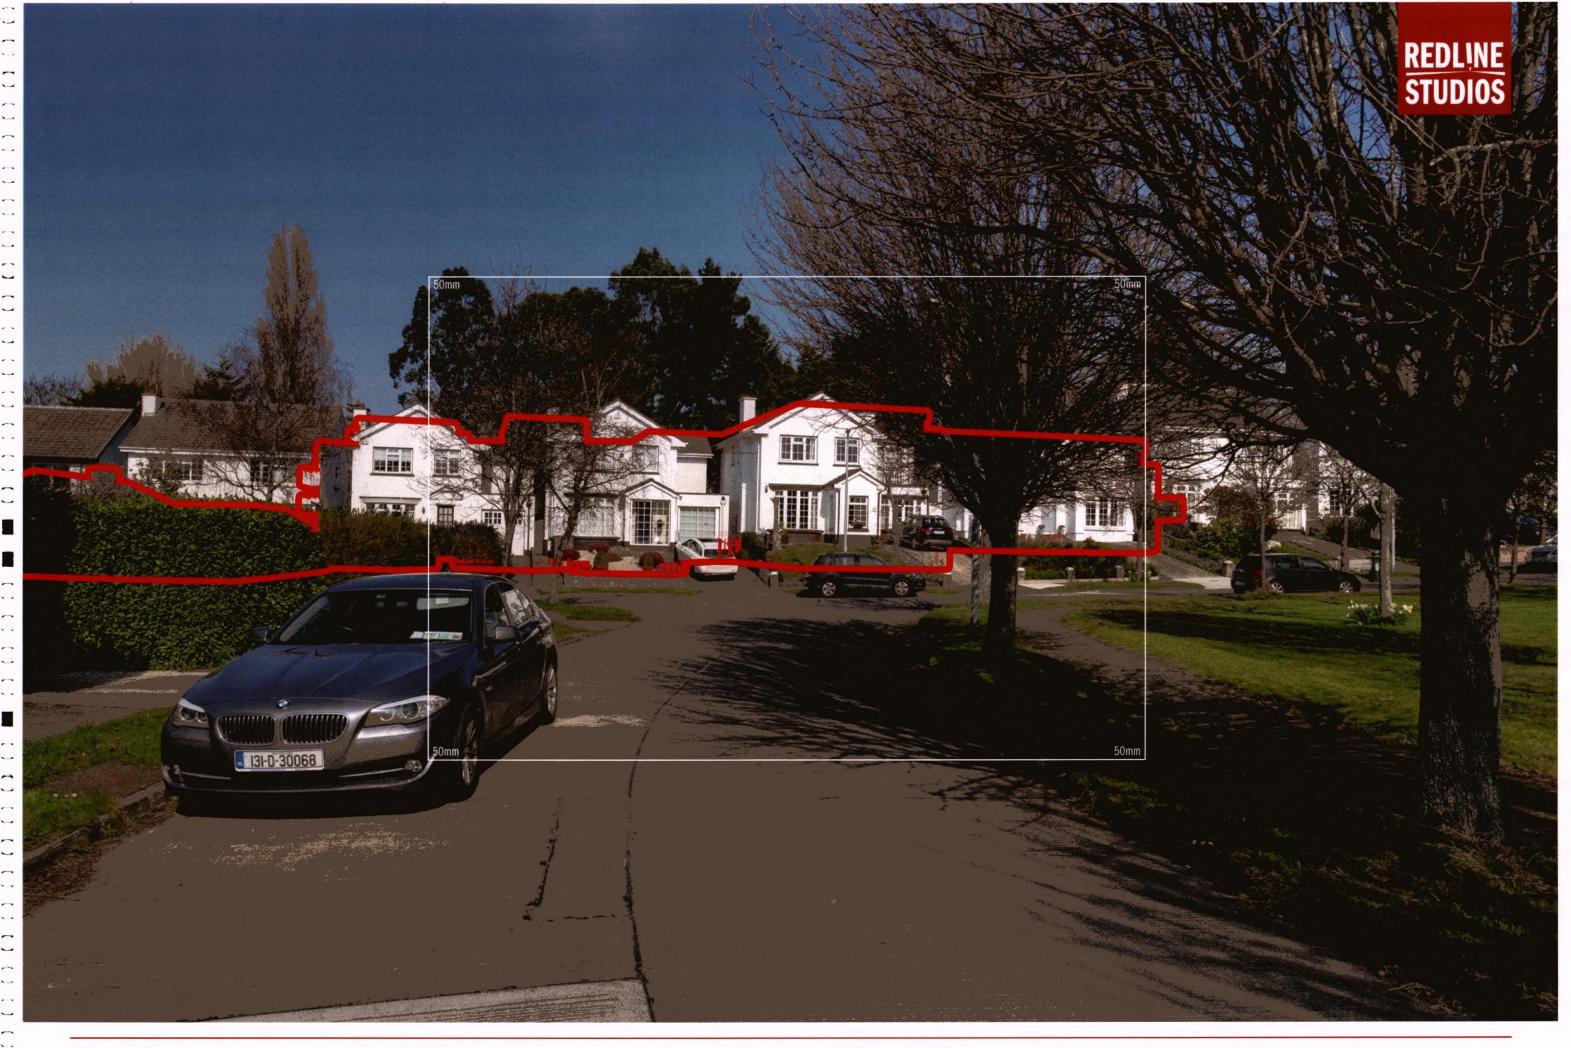

Winter Base 02

Photo Description: Drayton Close looking south

Distance to Site: 267m

Camera: Nikon D810

Lens: 24mm

Date: 23 03 2022

Time: 11:09

Winter Proposed 02

Photo Description: Drayton Close looking south

Distance to Site: 267m

Camera: Nikon D810

Lens: 24mm

Date: 23 03 2022

Time: 11:09

Summer Base 03

Summer Proposed 03