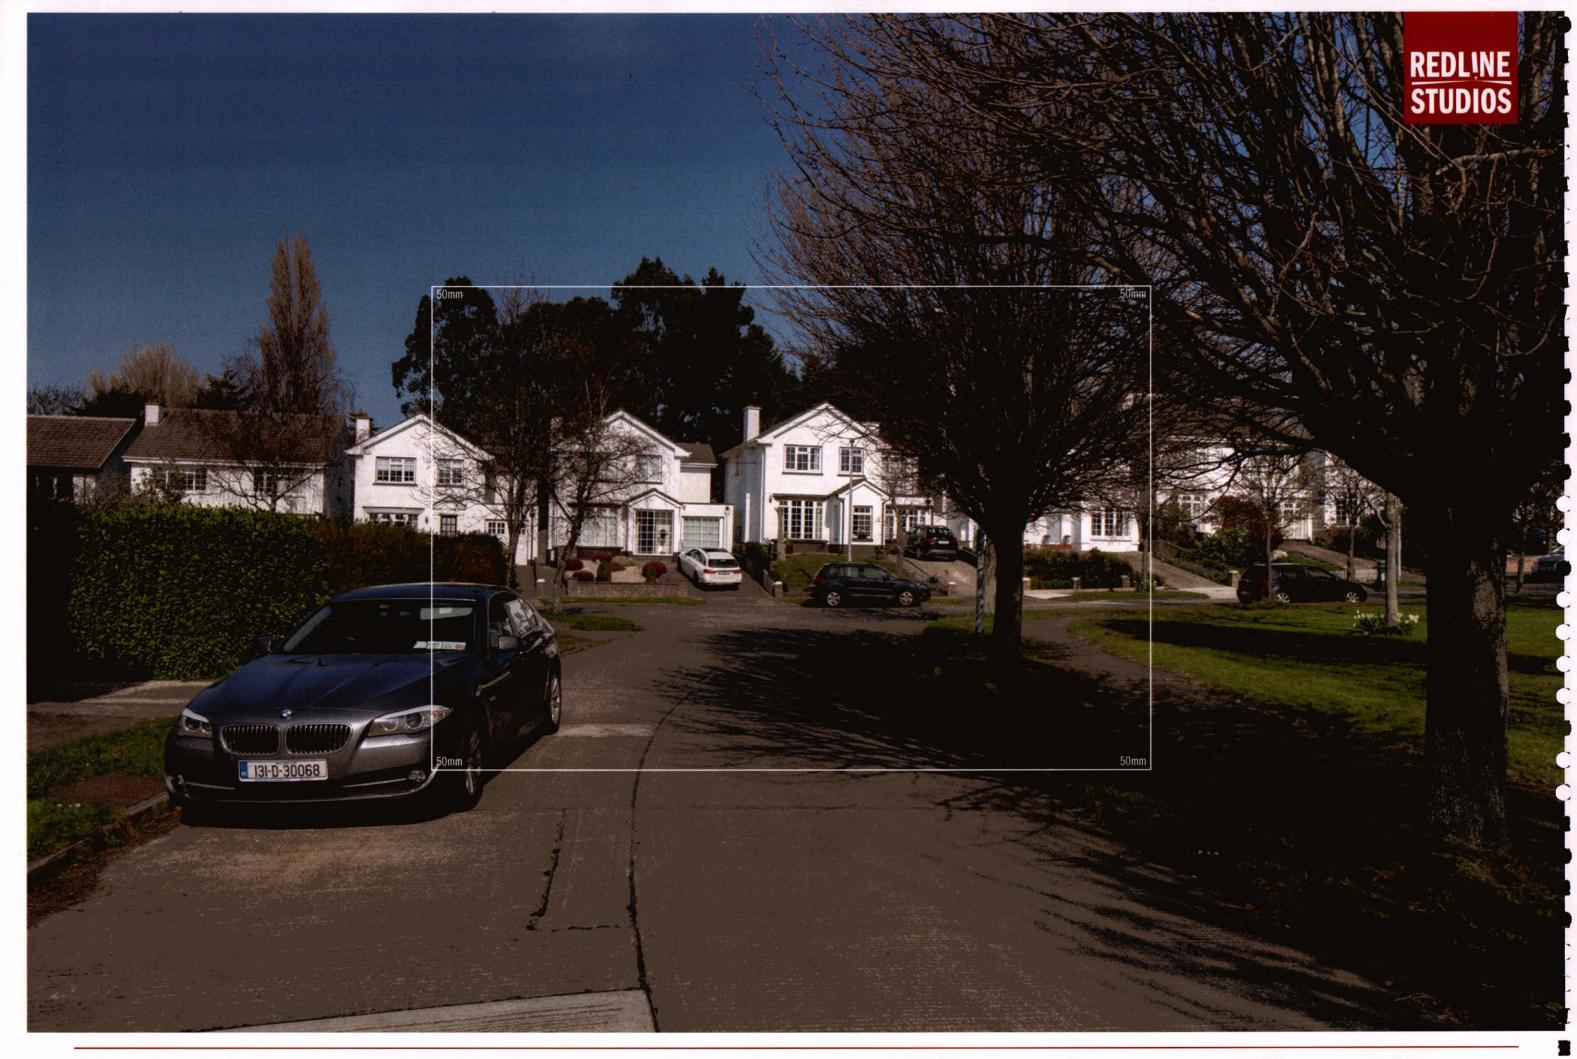

Winter Base 02

Photo Description: Drayton Close looking south

Distance to Site: 267m

Camera: Nikon D810

Lens: 24mm

Date: 23 03 2022

Time: 11:09

Winter Proposed 02