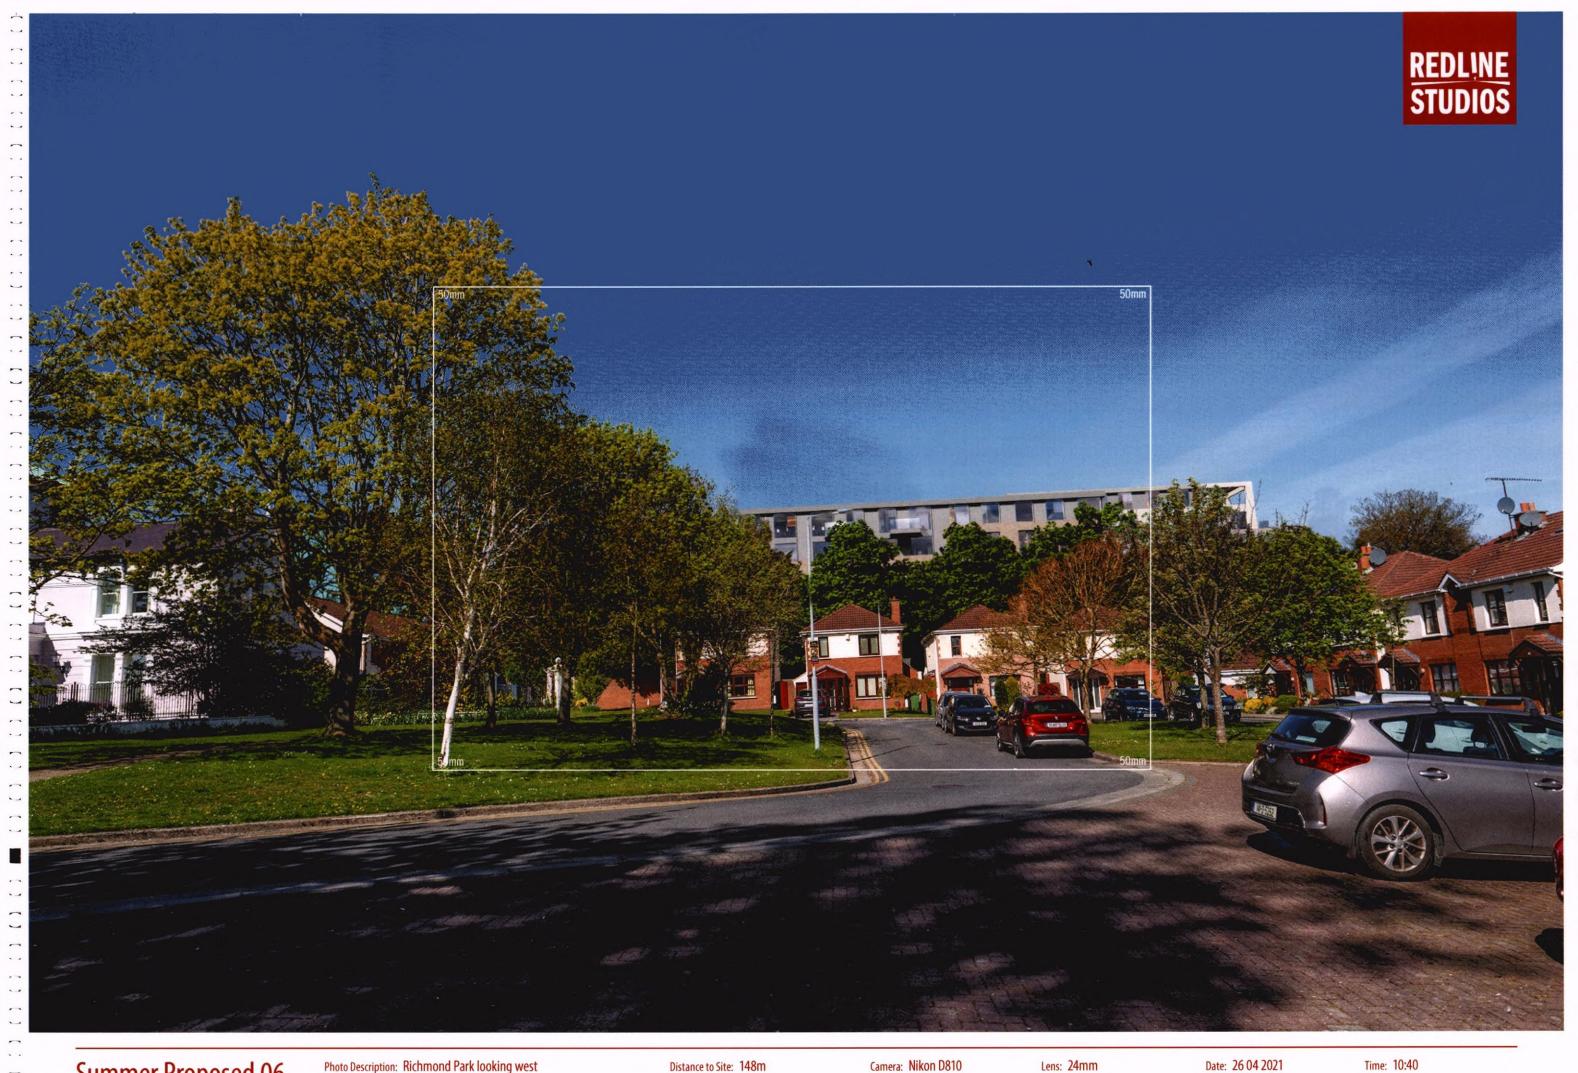

Photo Description: Cheshire Homes looking west

Distance to Site: 190m

Camera: Nikon D810

Lens: 24mm

Date: 23 03 2022

Time: 11:55

Summer Base 06

Photo Description: Richmond Park looking west

Distance to Site: 148m

Camera: Nikon D810

Lens: 24mm

Date: 26 04 2021

Time: 10:40

Winter Base 06

Photo Description: Richmond Park looking west

Distance to Site: 148m