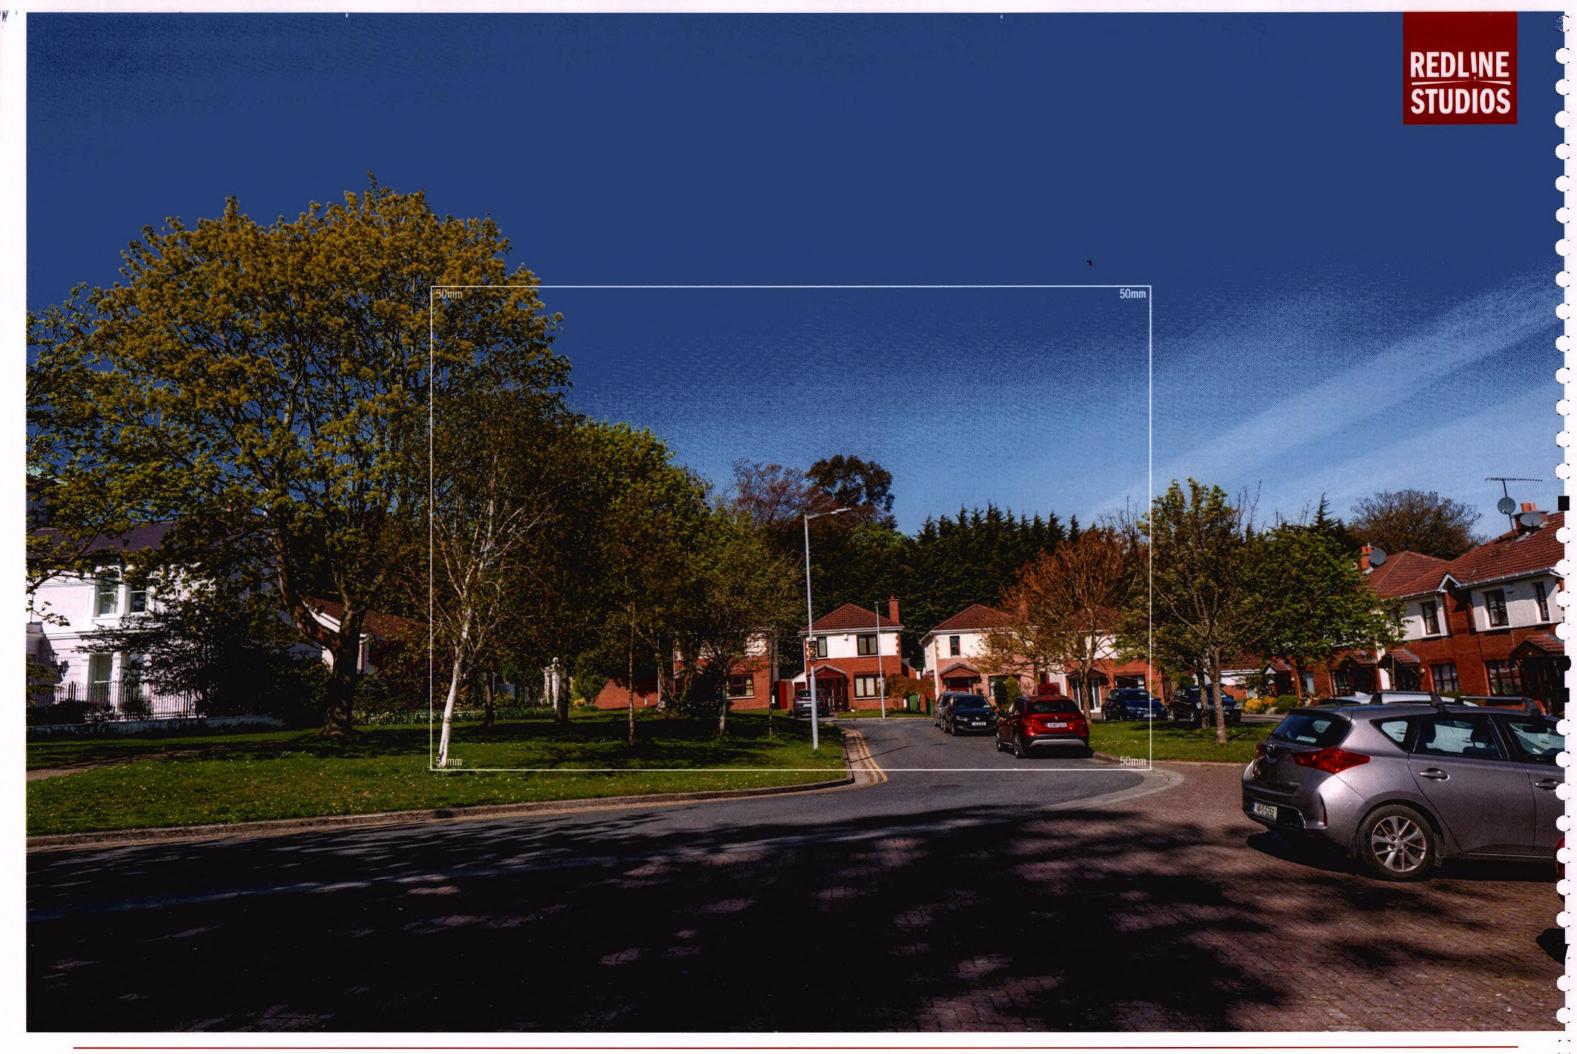

Photo Description: Cheshire Homes looking west

Distance to Site: 190m

Camera: Nikon D810

Lens: 24mm

Date: 23 03 2022

Time: 11:55

Summer Base 06

Photo Description: Richmond Park looking west

Distance to Site: 148m

Camera: Nikon D810

Lens: 24mm

Date: 26 04 2021

Time: 10:40

Winter Base 06

Photo Description: Richmond Park looking west

Distance to Site: 148m