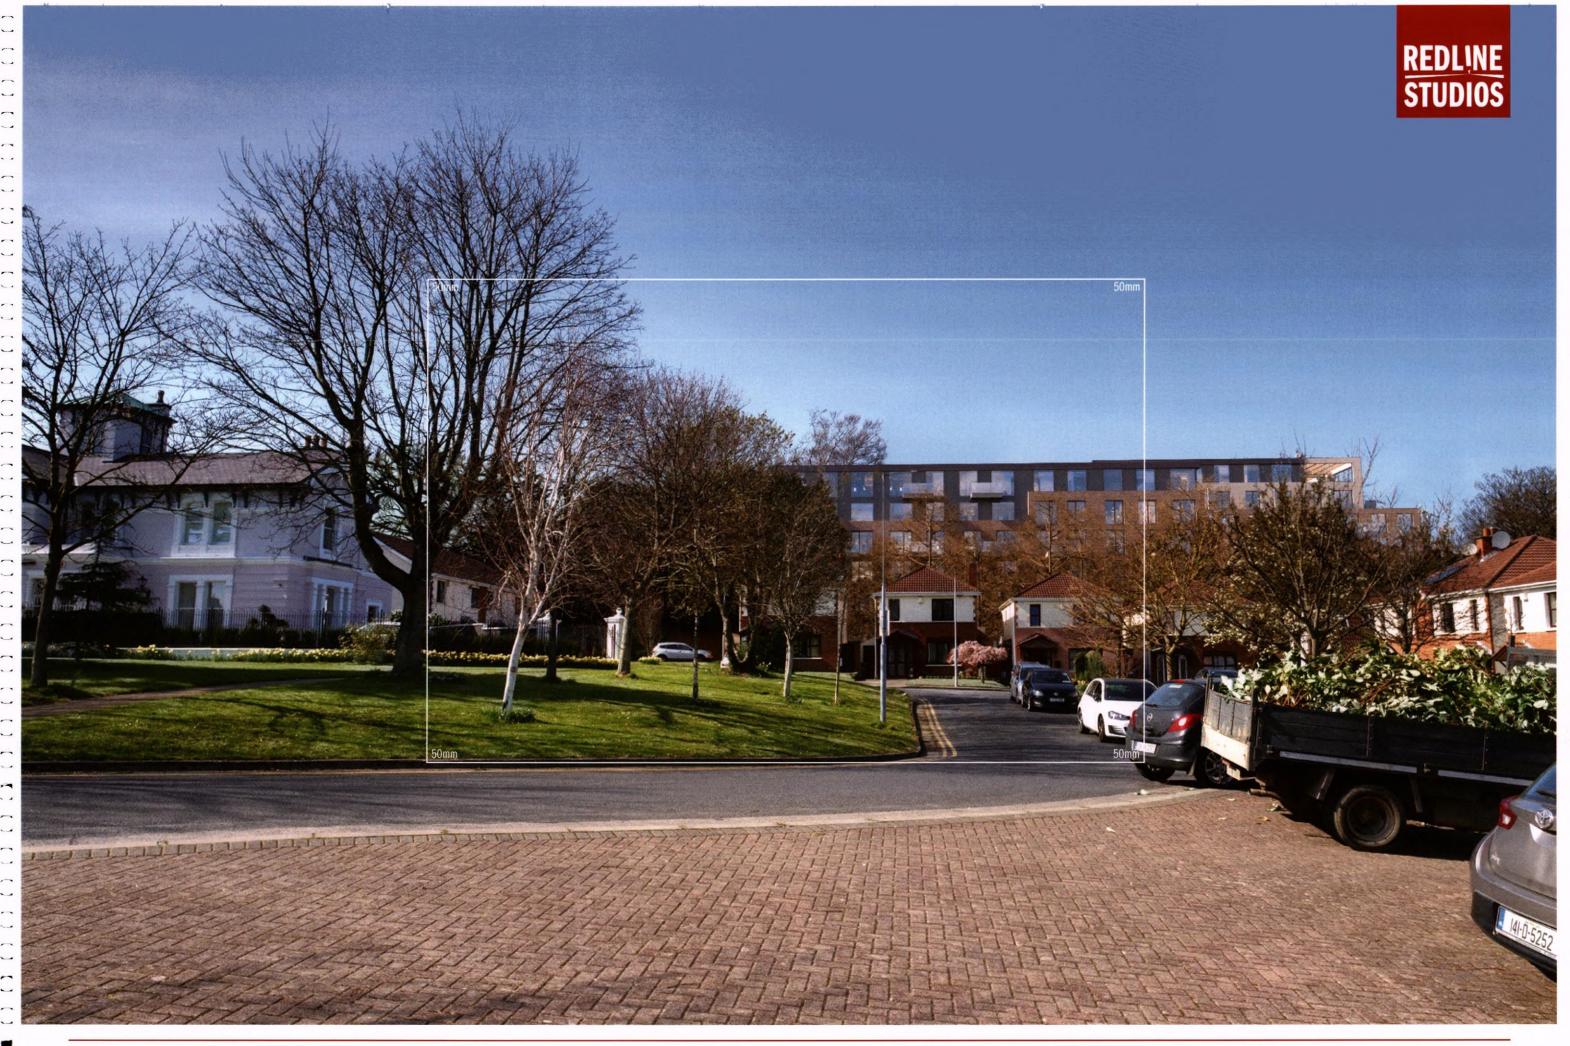

Summer Base 02

Photo Description: Drayton Close looking south

Distance to Site: 267m

Camera: Nikon D810

Lens: 24mm

Date: 26 04 2021

Time: 11:09

Summer Proposed 02 Photo Description: Drayton Close looking south Distance to Site: 267m Camera: Nikon D810 Lens: 24mm Date: 26 04 2021 Time: 11:09