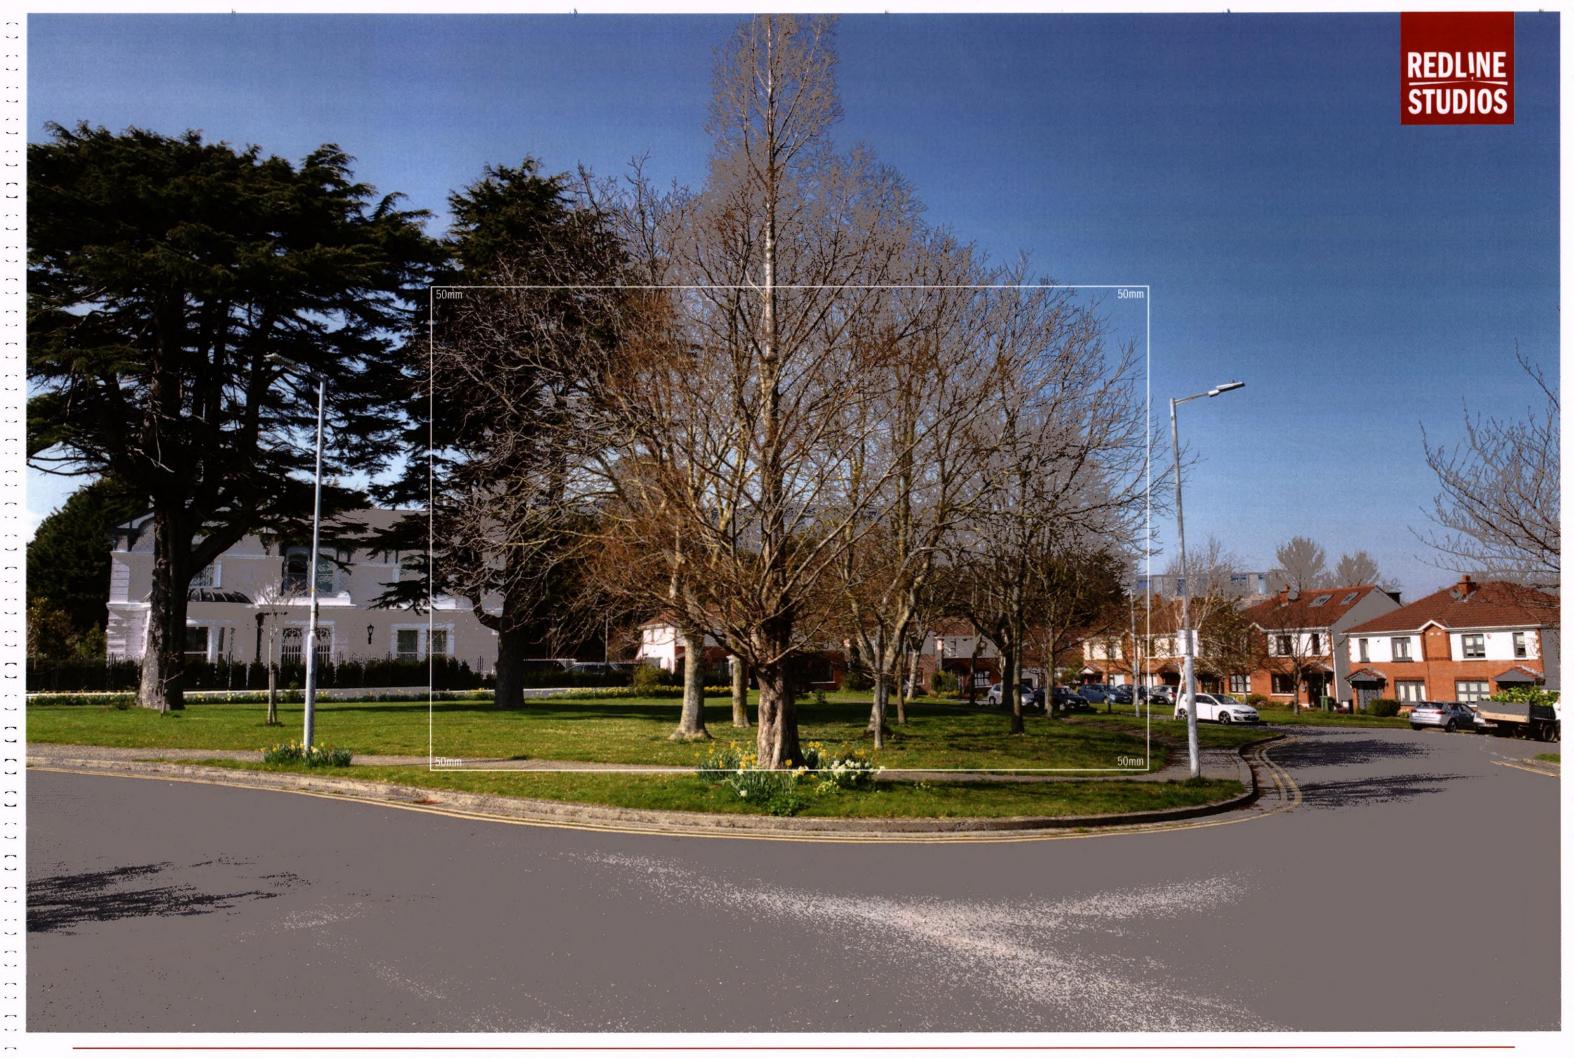

Photo Description: Purbeck Lodge looking south

Distance to Site: 210m

Camera: Nikon D810

Date: 26 04 2021

Time: 11:02

Winter Base 03

Photo Description: Purbeck Lodge looking south

Distance to Site: 210m

Camera: Nikon D810

Lens: 24mm

Date: 23 03 2022

Time: 11:22

Winter Proposed 03

Photo Description: Purbeck Lodge looking south

Distance to Site: 210m

Camera: Nikon D810