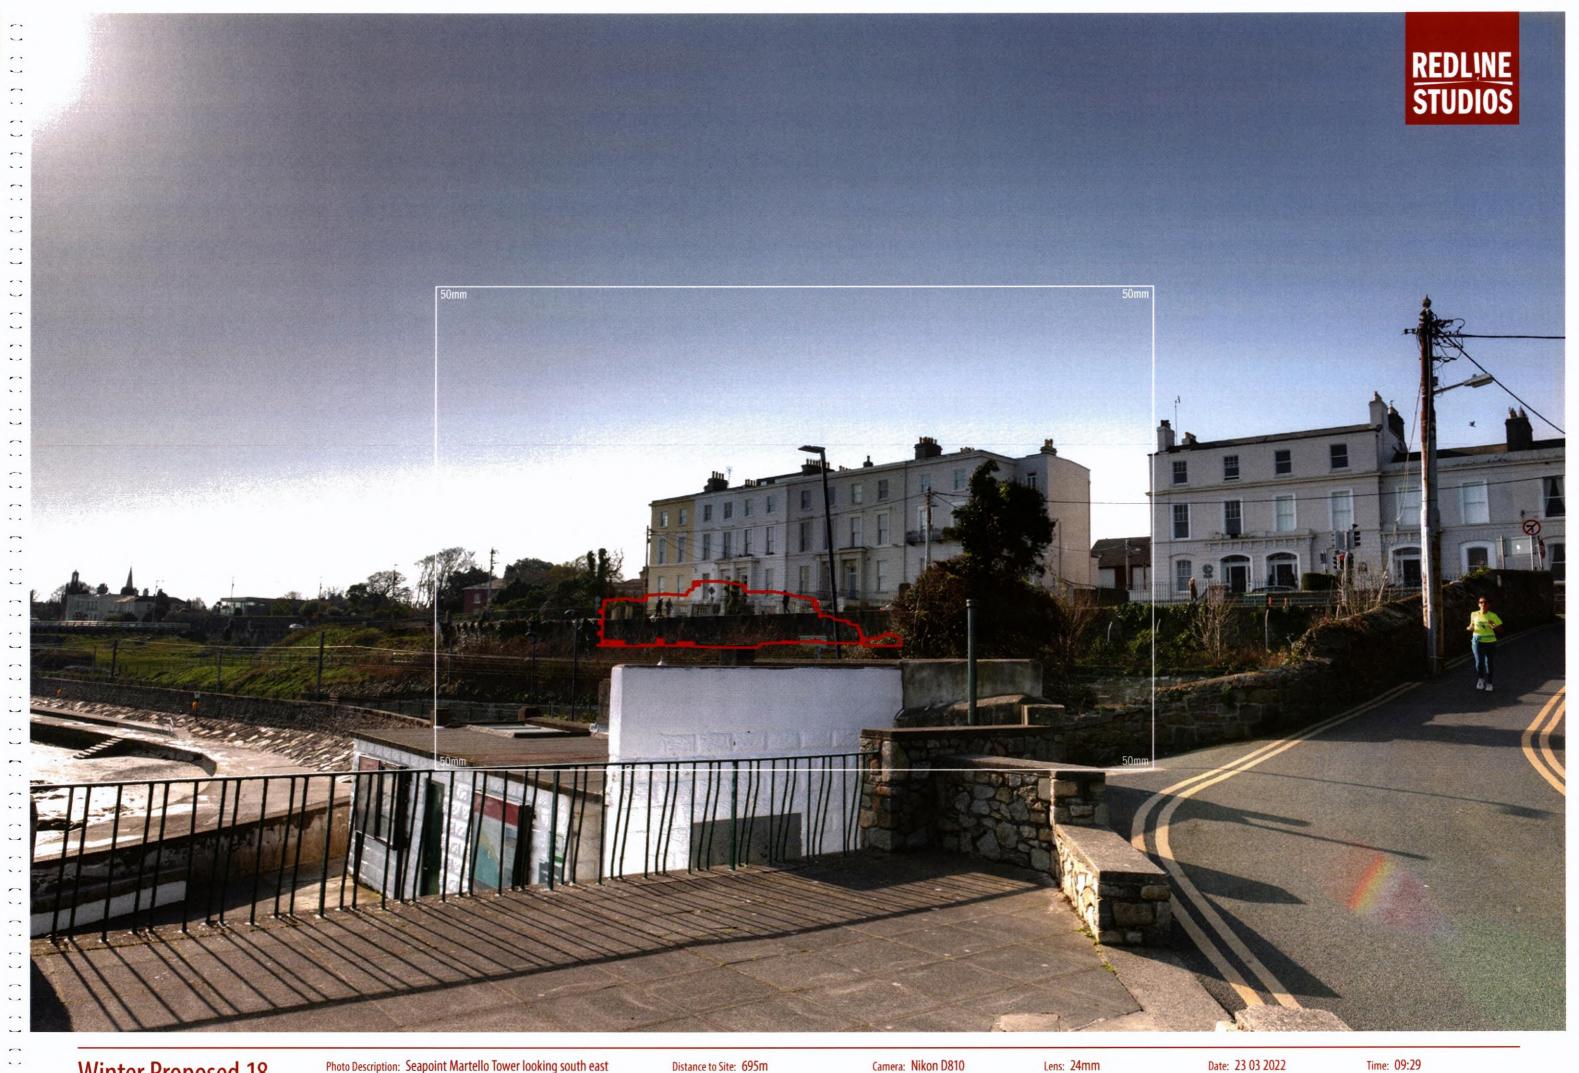

Winter Proposed 18

Summer Proposed 19

Photo Description: Queens Park looking south east

Distance to Site: 426m

Distance to Site: 426m

Camera: Nikon D810

Lens: 24mm

Date: 26 04 2021

Winter Proposed 19

Photo Description: Queens Park looking south east

Distance to Site: 426m

Camera: Nikon D810

Lens: 24mm

Date: 23 03 2022

Time: 13:57