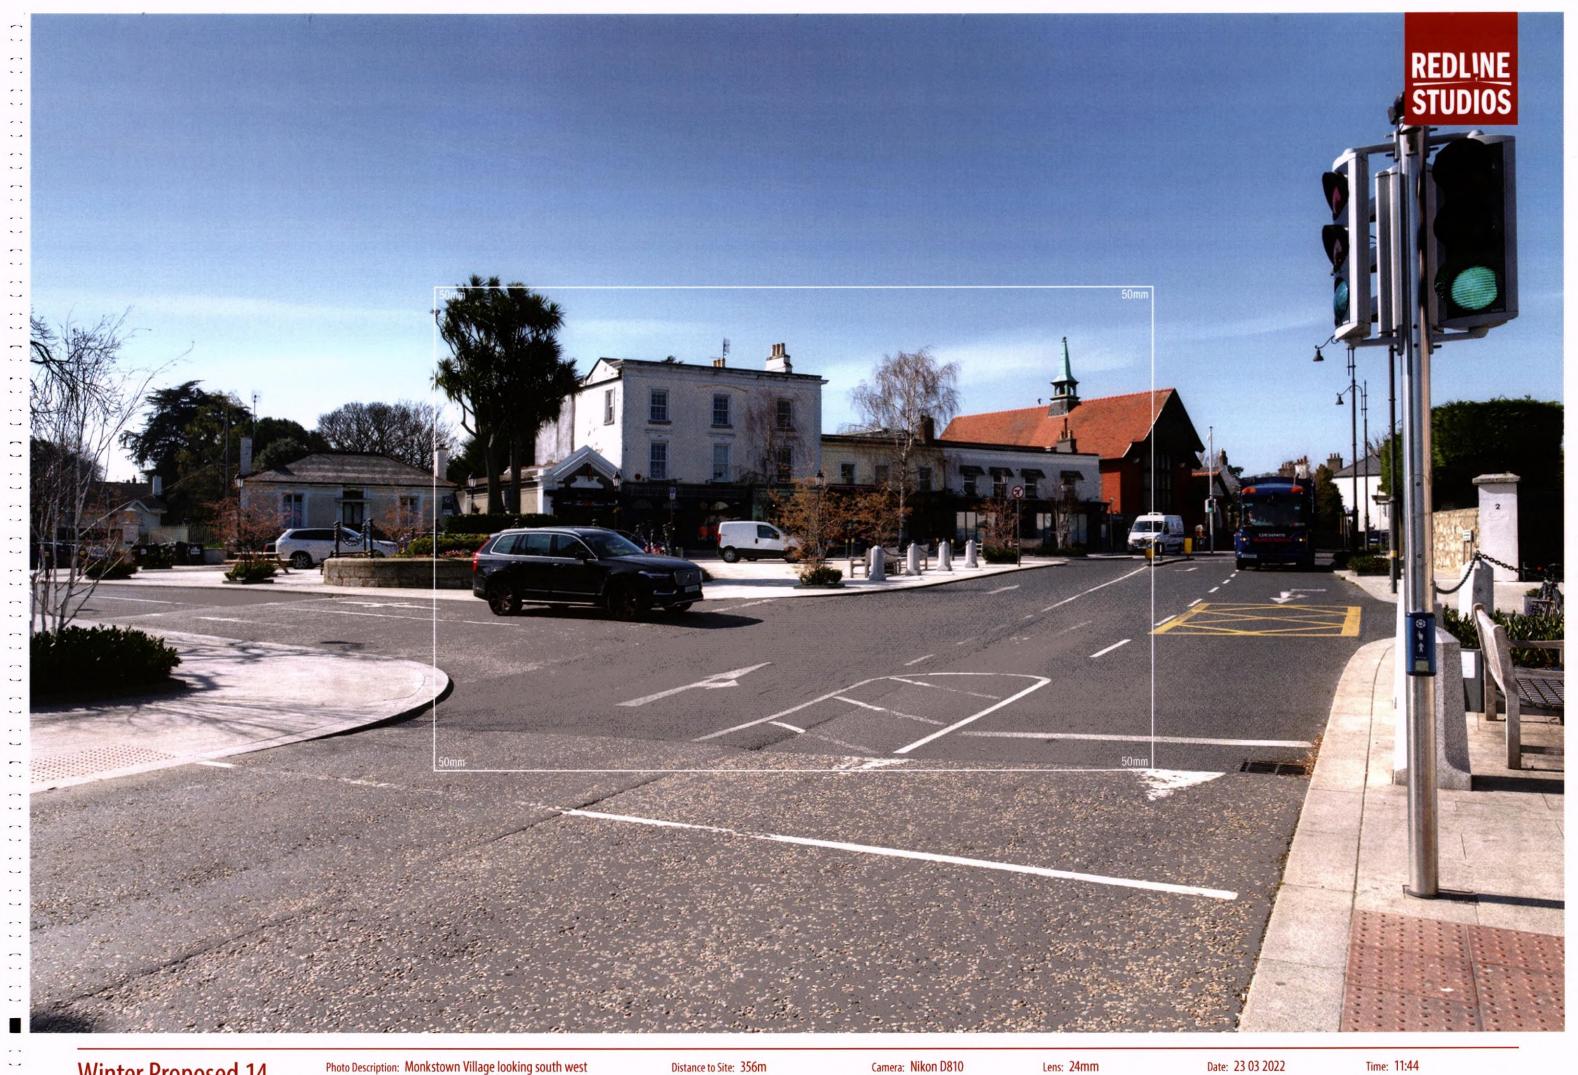

Distance to Site: 1700m

Camera: Nikon D810

Lens: 24mm

Date: 23 03 2022

Time: 12:20

Summer Base 14

Winter Base 14

Photo Description: Monkstown Village looking south west

Distance to Site: 356m

Camera: Nikon D810

Date: 23 03 2022

Time: 11:44

Summer Base 16

Photo Description: Seapoint Avenue looking south

Distance to Site: 416m

Camera: Nikon D810