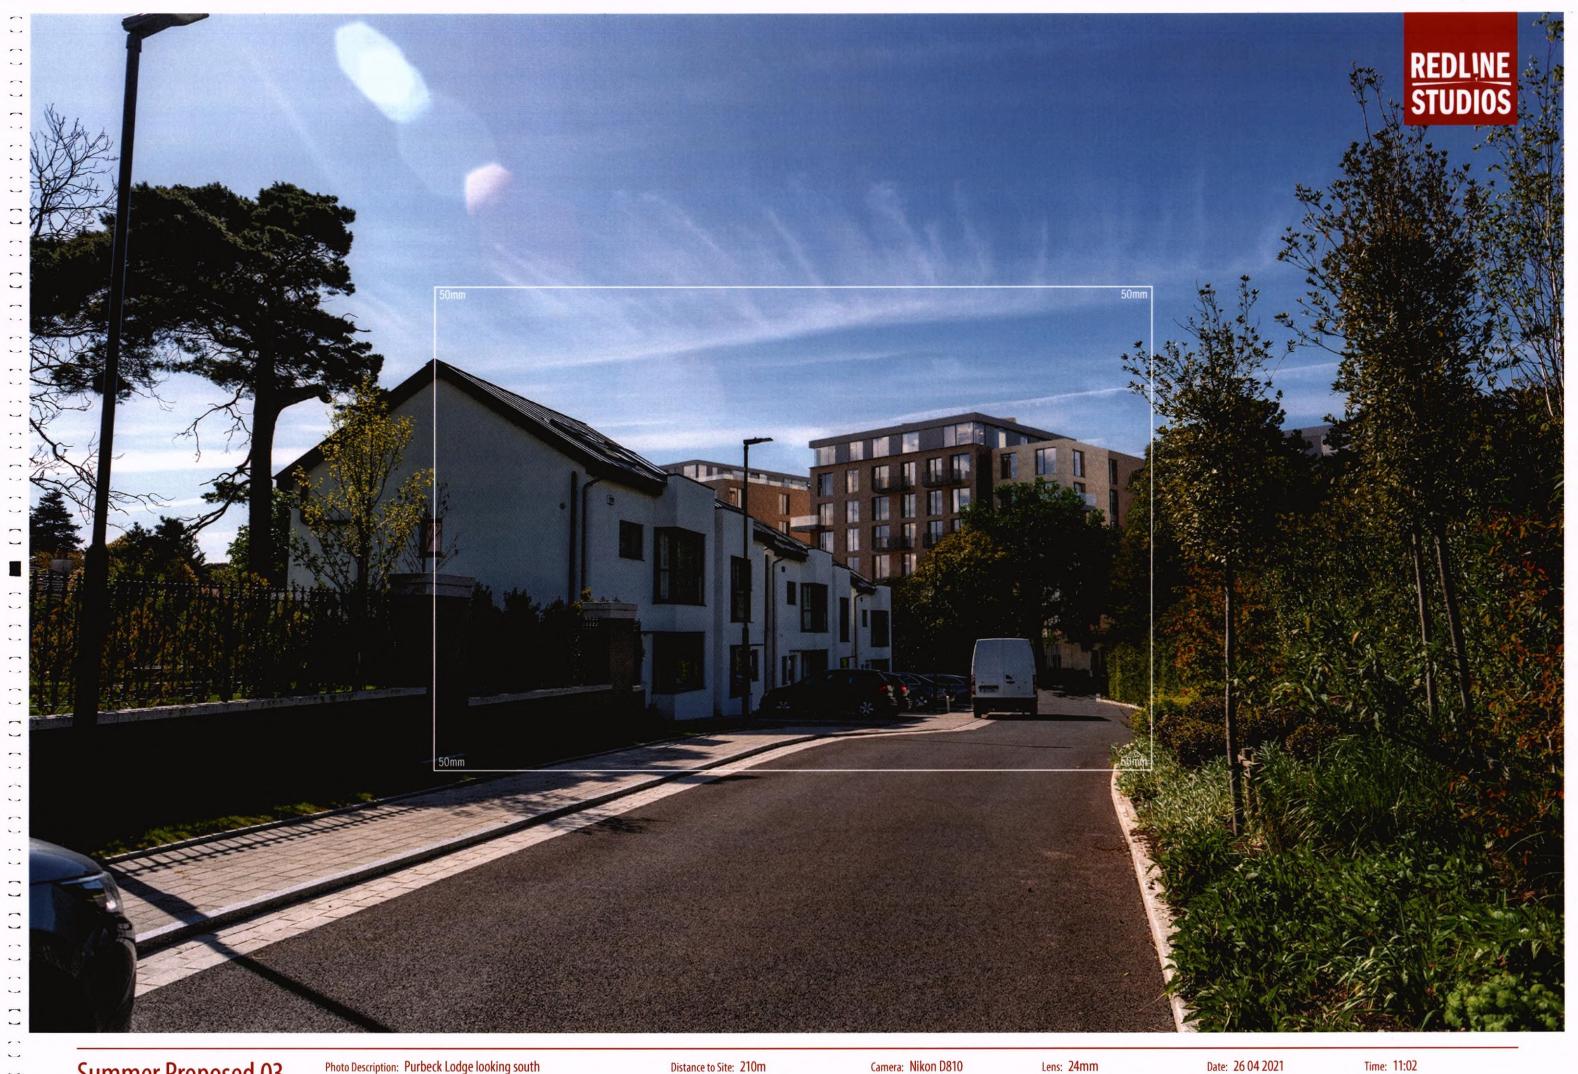

Photo Description: Drayton Close looking south

Distance to Site: 267m

Camera: Nikon D810

Lens: 24mm

Date: 23 03 2022

Time: 11:09

Summer Base 03

Summer Proposed 03

Photo Description: Purbeck Lodge looking south

Distance to Site: 210m

Camera: Nikon D810

Date: 26 04 2021

Time: 11:02

Winter Base 03

Photo Description: Purbeck Lodge looking south

Distance to Site: 210m