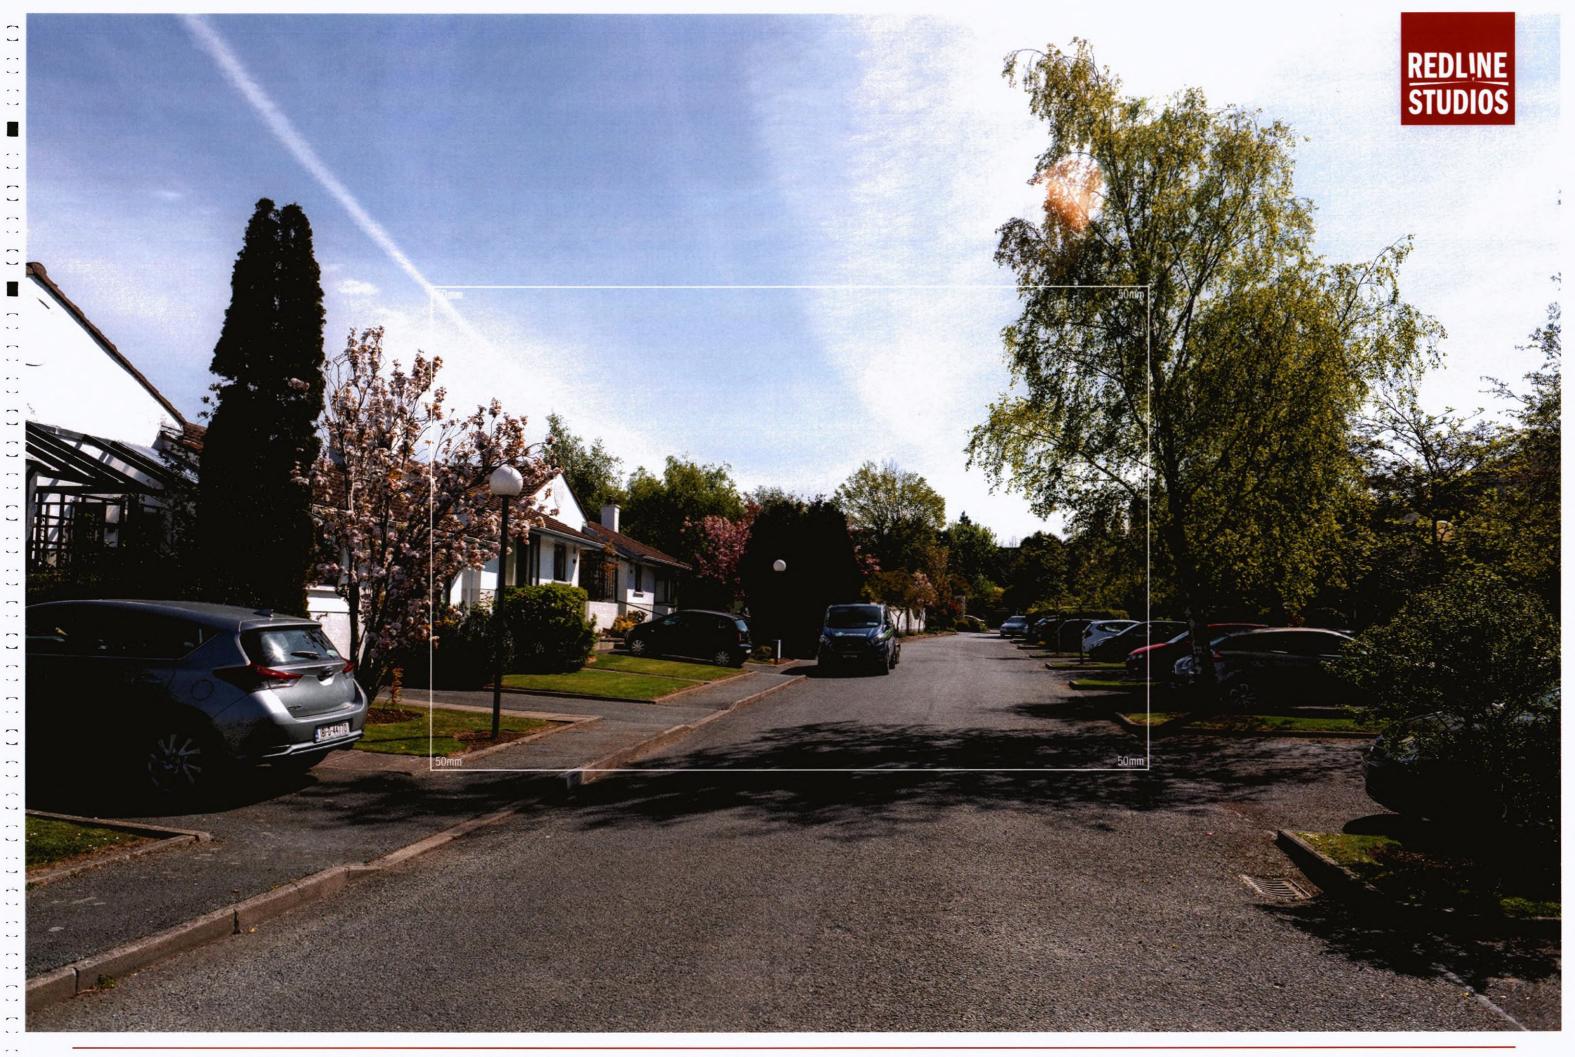

Summer Base 02

Photo Description: Drayton Close looking south

Distance to Site: 267m

Camera: Nikon D810

Lens: 24mm

Date: 26 04 2021

Time: 11:09

Summer Proposed 02 Photo Description: Drayton Close looking south Distance to Site: 267m Camera: Nikon D810 Lens: 24mm Date: 26 04 2021 Time: 11:09