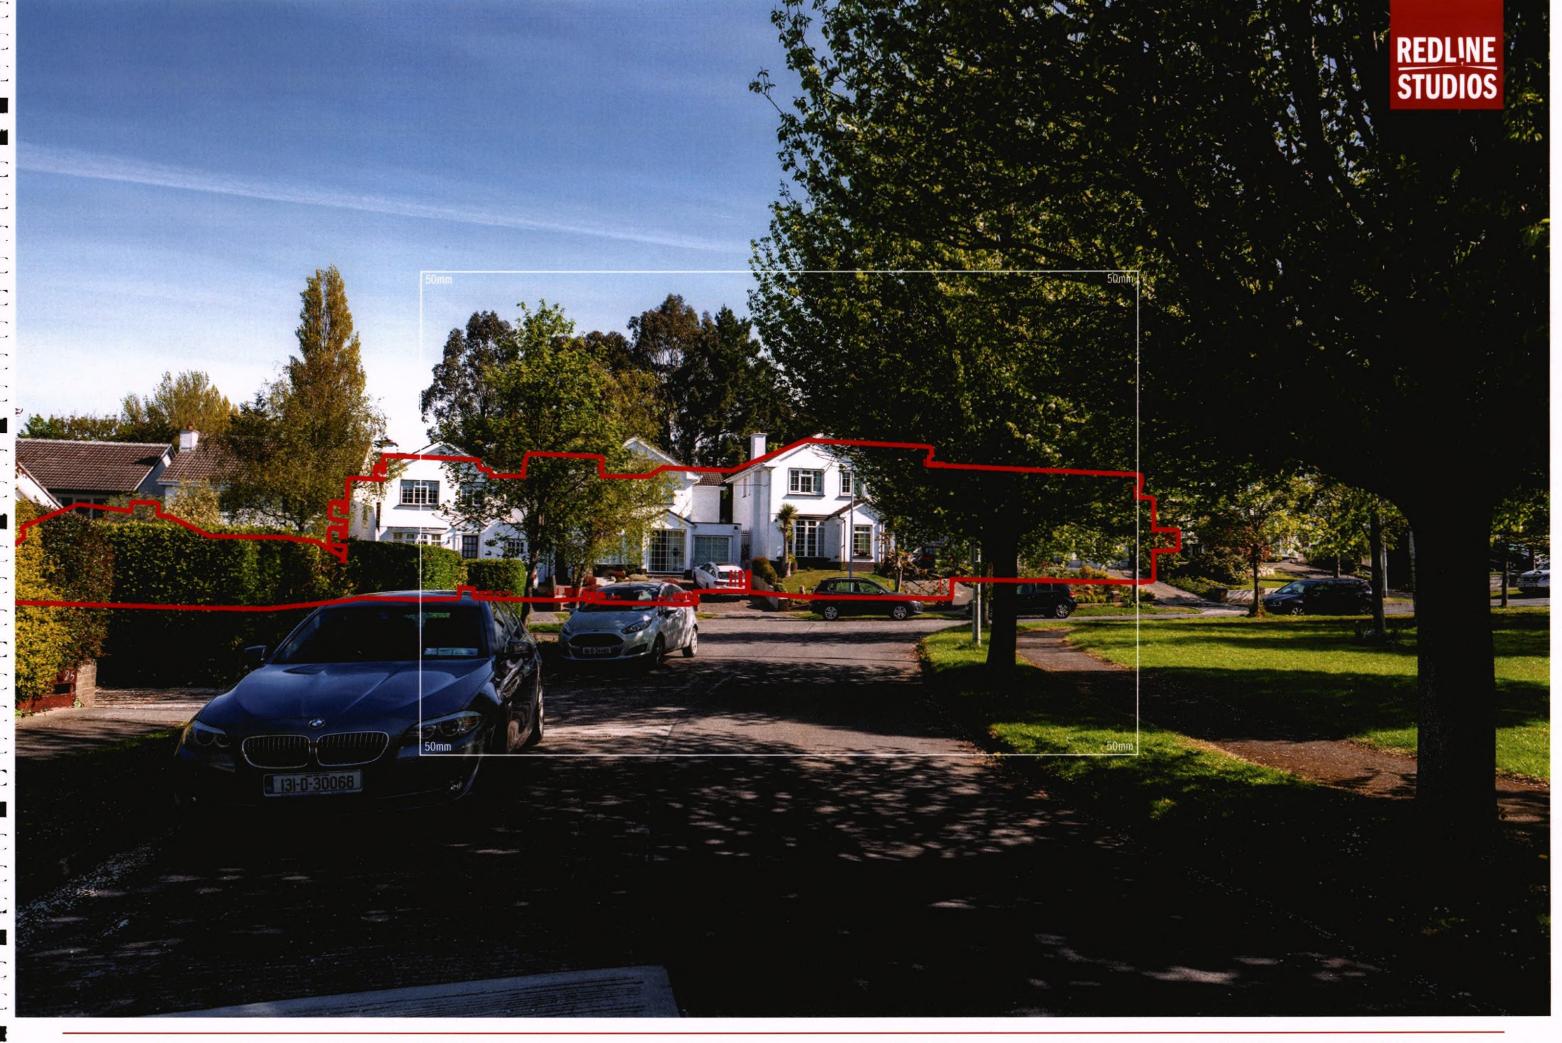

Summer Base 02

Photo Description: Drayton Close looking south

Distance to Site: 267m

Camera: Nikon D810

Lens: 24mm

Date: 26 04 2021

Time: 11:09

Summer Proposed 02 Photo Description: Drayton Close looking south Distance to Site: 267m Camera: Nikon D810 Lens: 24mm Date: 26 04 2021 Time: 11:09