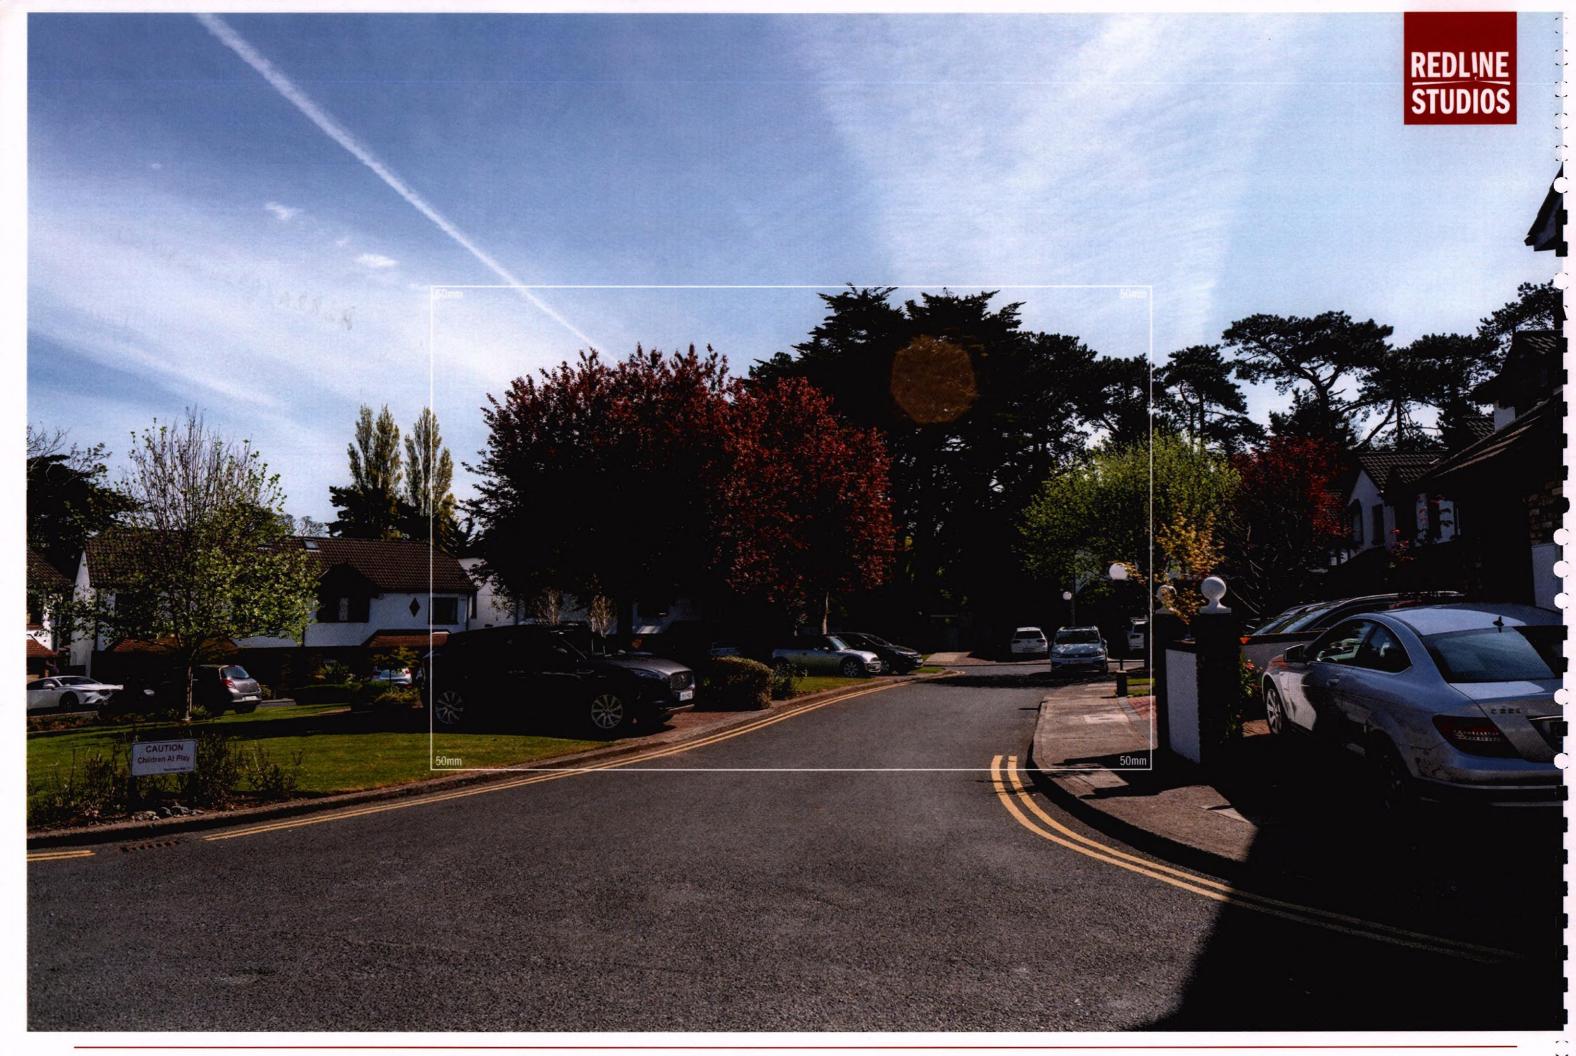

Winter Base 09

Photo Description: Monkstown Valley looking east

Distance to Site: 180m

Camera: Nikon D810

Lens: 24mm

Date: 23 03 2022

Time: 14:15

Winter Proposed 09

Photo Description: Monkstown Valley looking east

Distance to Site: 180m

Camera: Nikon D810

Lens: 24mm

Date: 23 03 2022

Time: 14:15

Summer Base 10

Photo Description: Monkstown Valley looking east