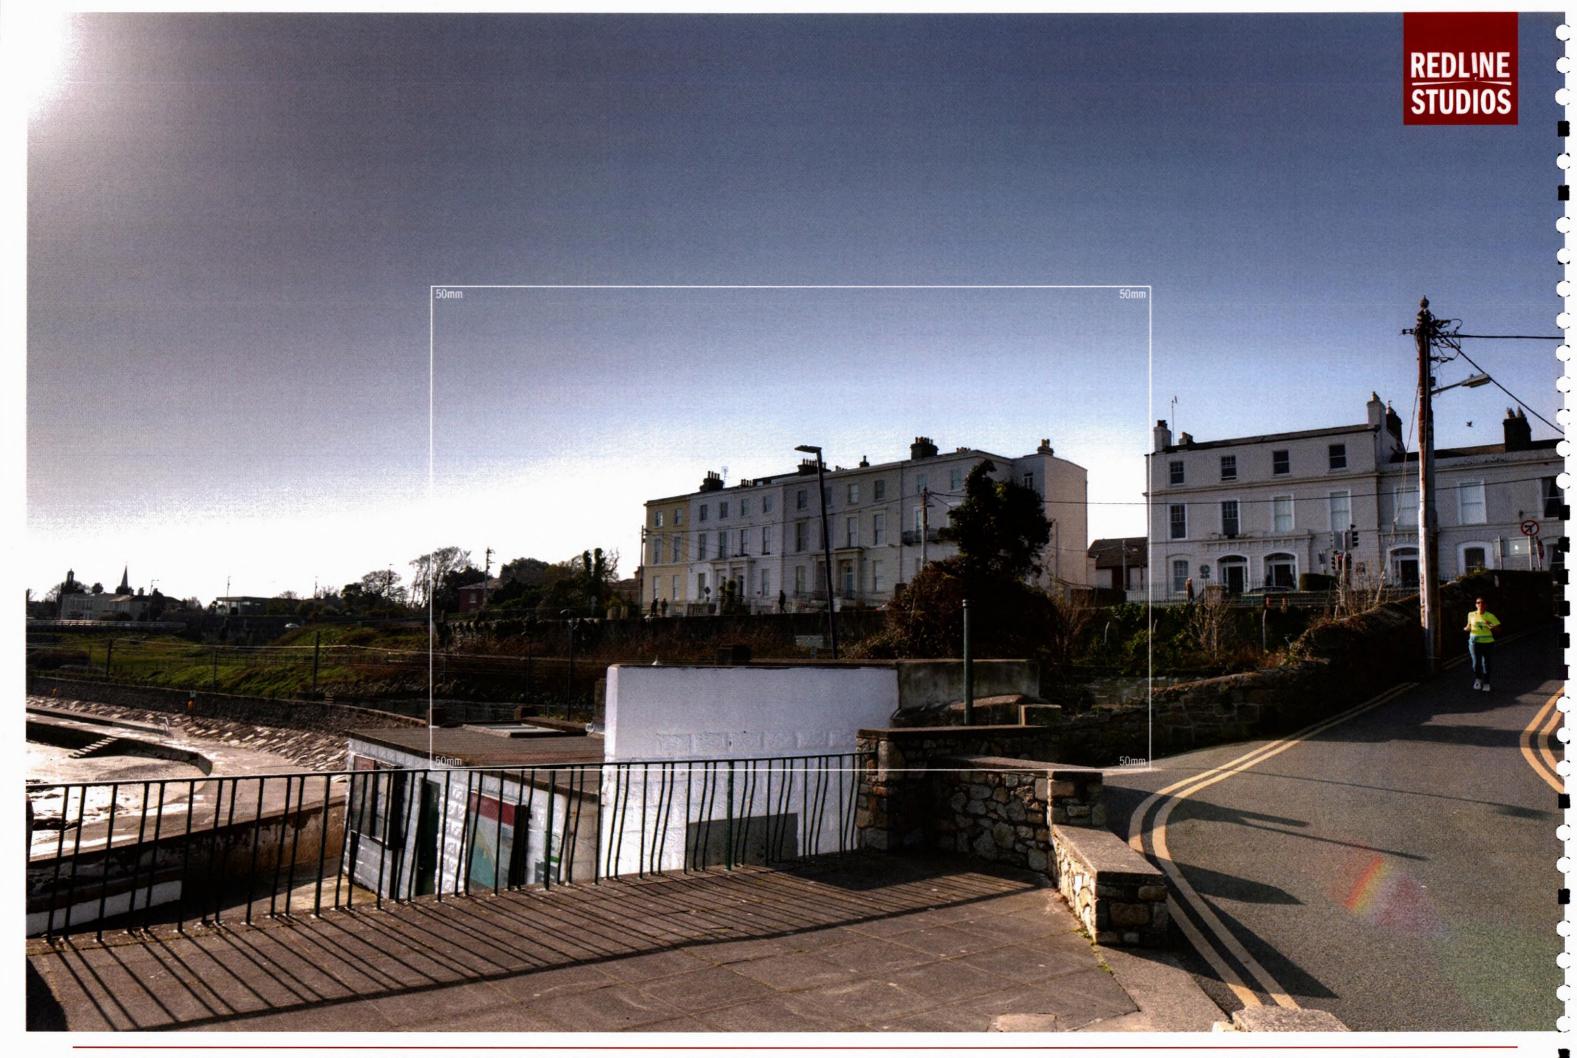

**Summer Proposed 18** 

Photo Description: Seapoint Martello Tower looking south east

Distance to Site: 695m

Camera: Nikon D810

Lens: 24mm Date: 26 04 2021

Time: 11:47

Winter Base 18

Photo Description: Seapoint Martello Tower looking south east
Distance to Site: 695m
Date: 23 03 2022
Time: 09:29

Winter Proposed 18

Summer Proposed 19

Photo Description: Queens Park looking south east

Distance to Site: 426m

Distance to Site: 426m

Camera: Nikon D810

Lens: 24mm

Date: 26 04 2021