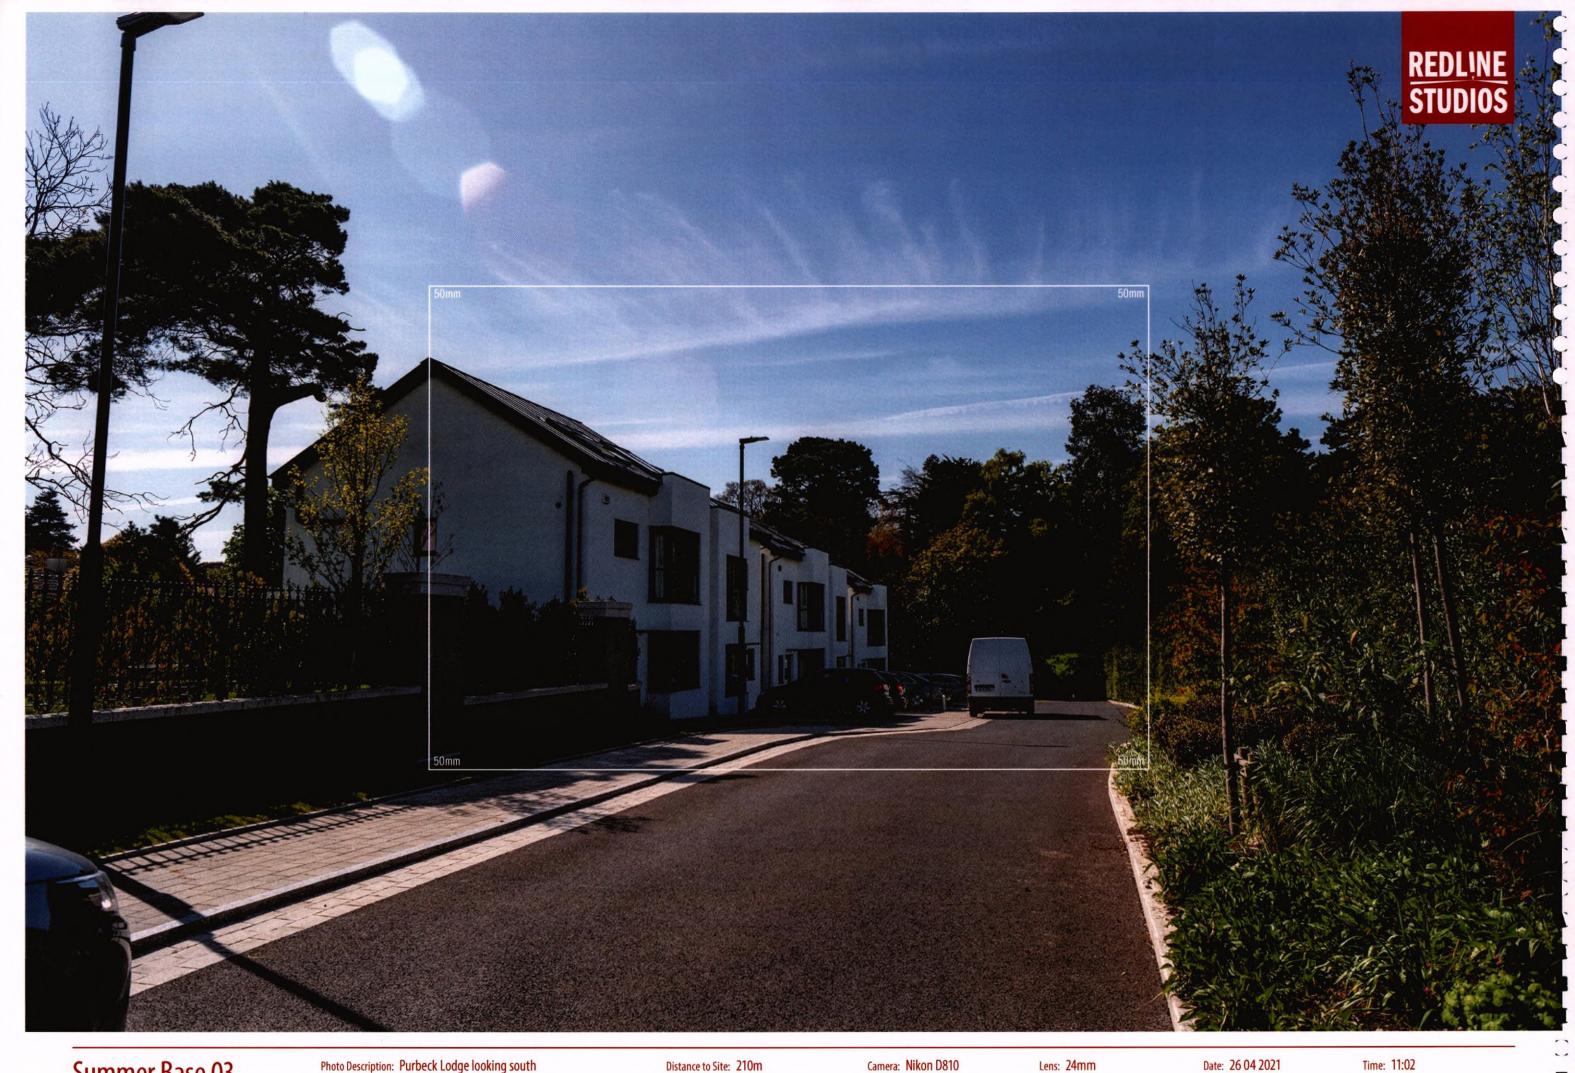

Photo Description: Drayton Close looking south

Distance to Site: 267m

Camera: Nikon D810

Lens: 24mm

Date: 23 03 2022

Time: 11:09

Summer Base 03

Summer Proposed 03

Photo Description: Purbeck Lodge looking south

Distance to Site: 210m

Camera: Nikon D810

Date: 26 04 2021

Time: 11:02

Winter Base 03

Photo Description: Purbeck Lodge looking south

Distance to Site: 210m