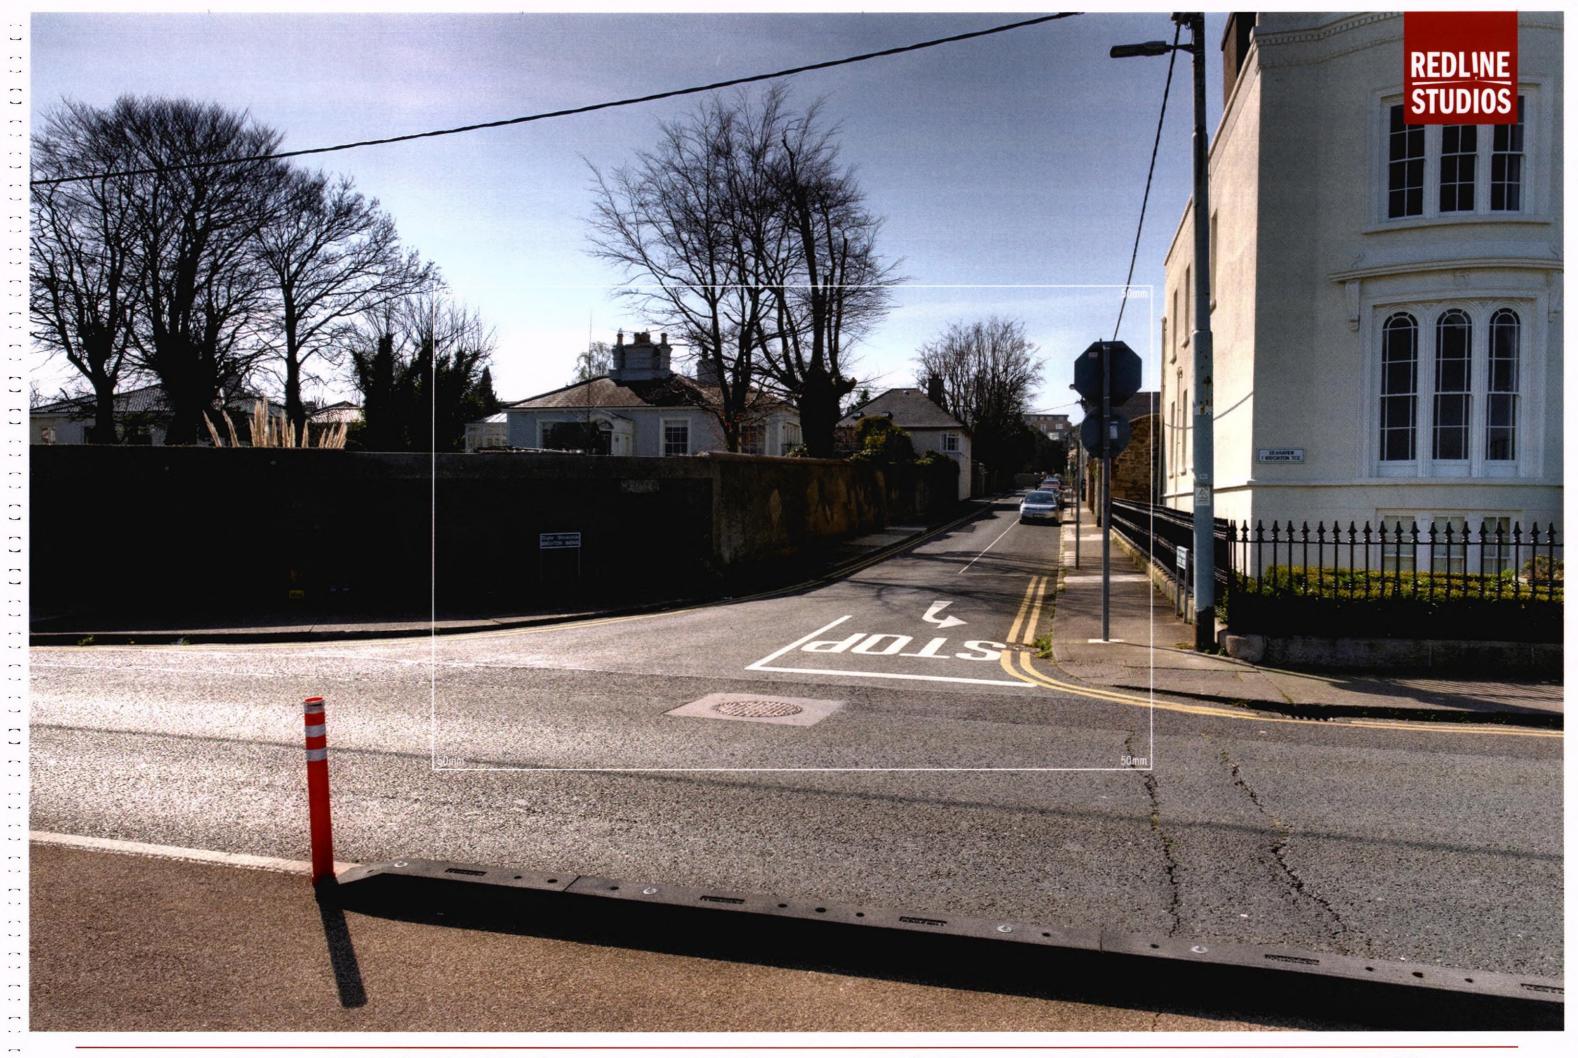

Distance to Site: 356m

Camera: Nikon D810

Date: 23 03 2022

Time: 11:44

Summer Base 16

Photo Description: Seapoint Avenue looking south

Distance to Site: 416m

Camera: Nikon D810