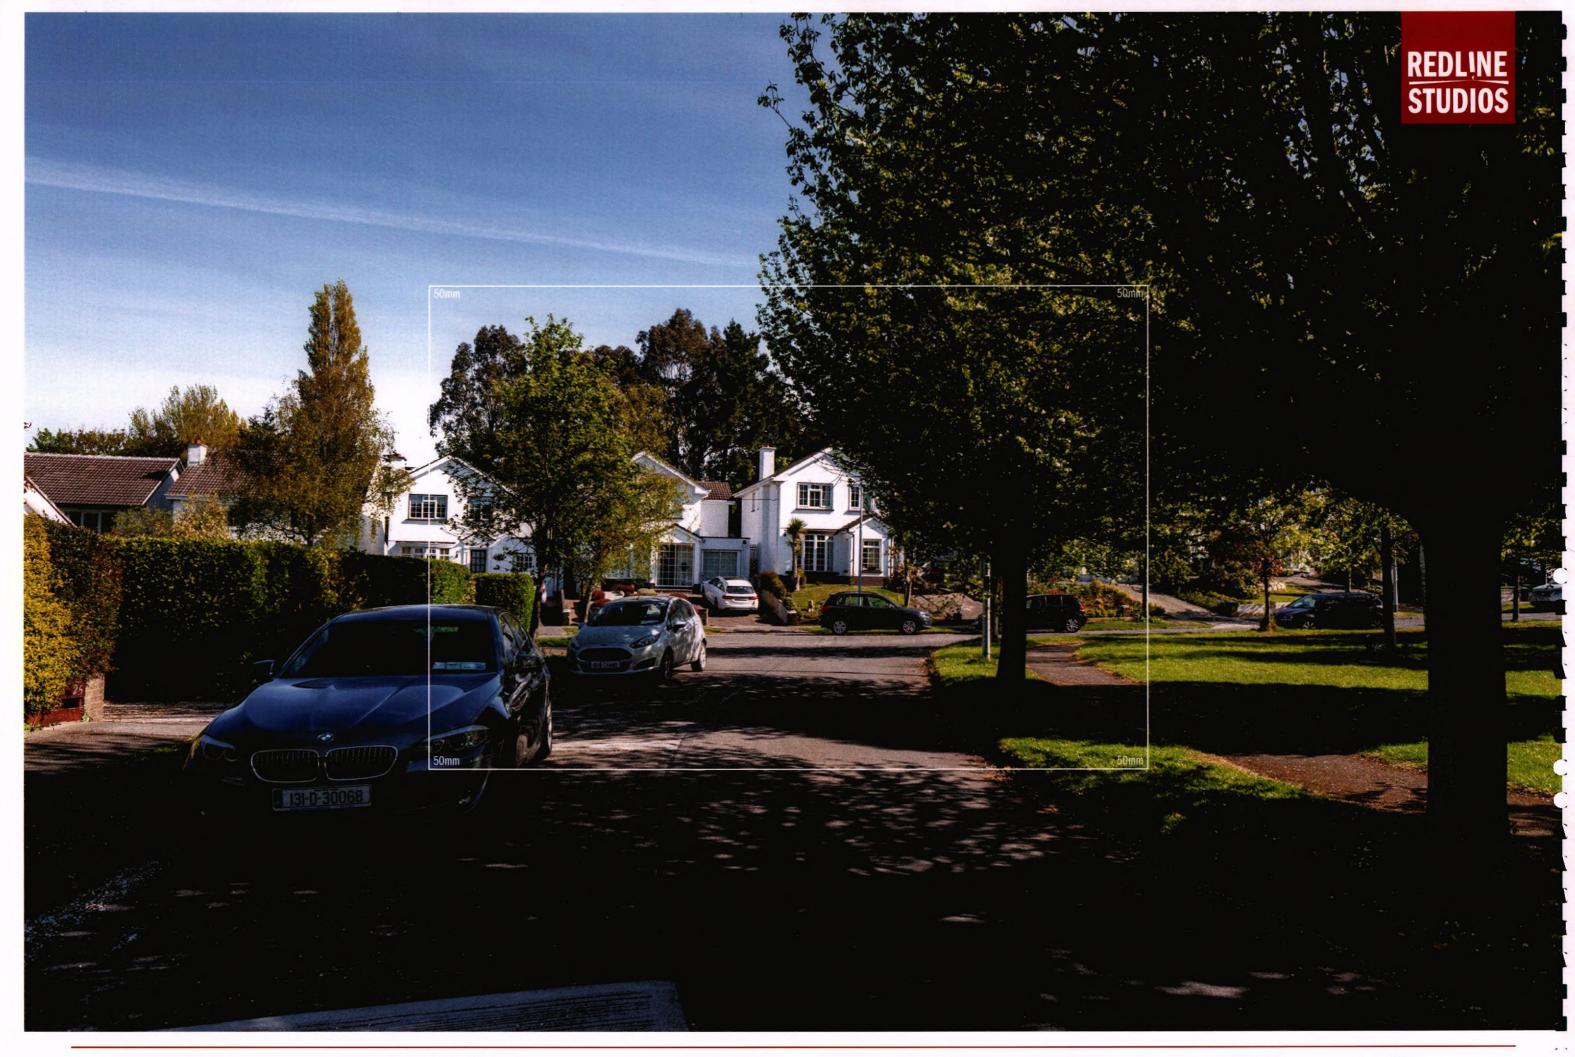

Summer Base 02

Photo Description: Drayton Close looking south

Distance to Site: 267m

Camera: Nikon D810

Lens: 24mm

Date: 26 04 2021

Time: 11:09

Summer Proposed 02 Photo Description: Drayton Close looking south Distance to Site: 267m Camera: Nikon D810 Lens: 24mm Date: 26 04 2021 Time: 11:09