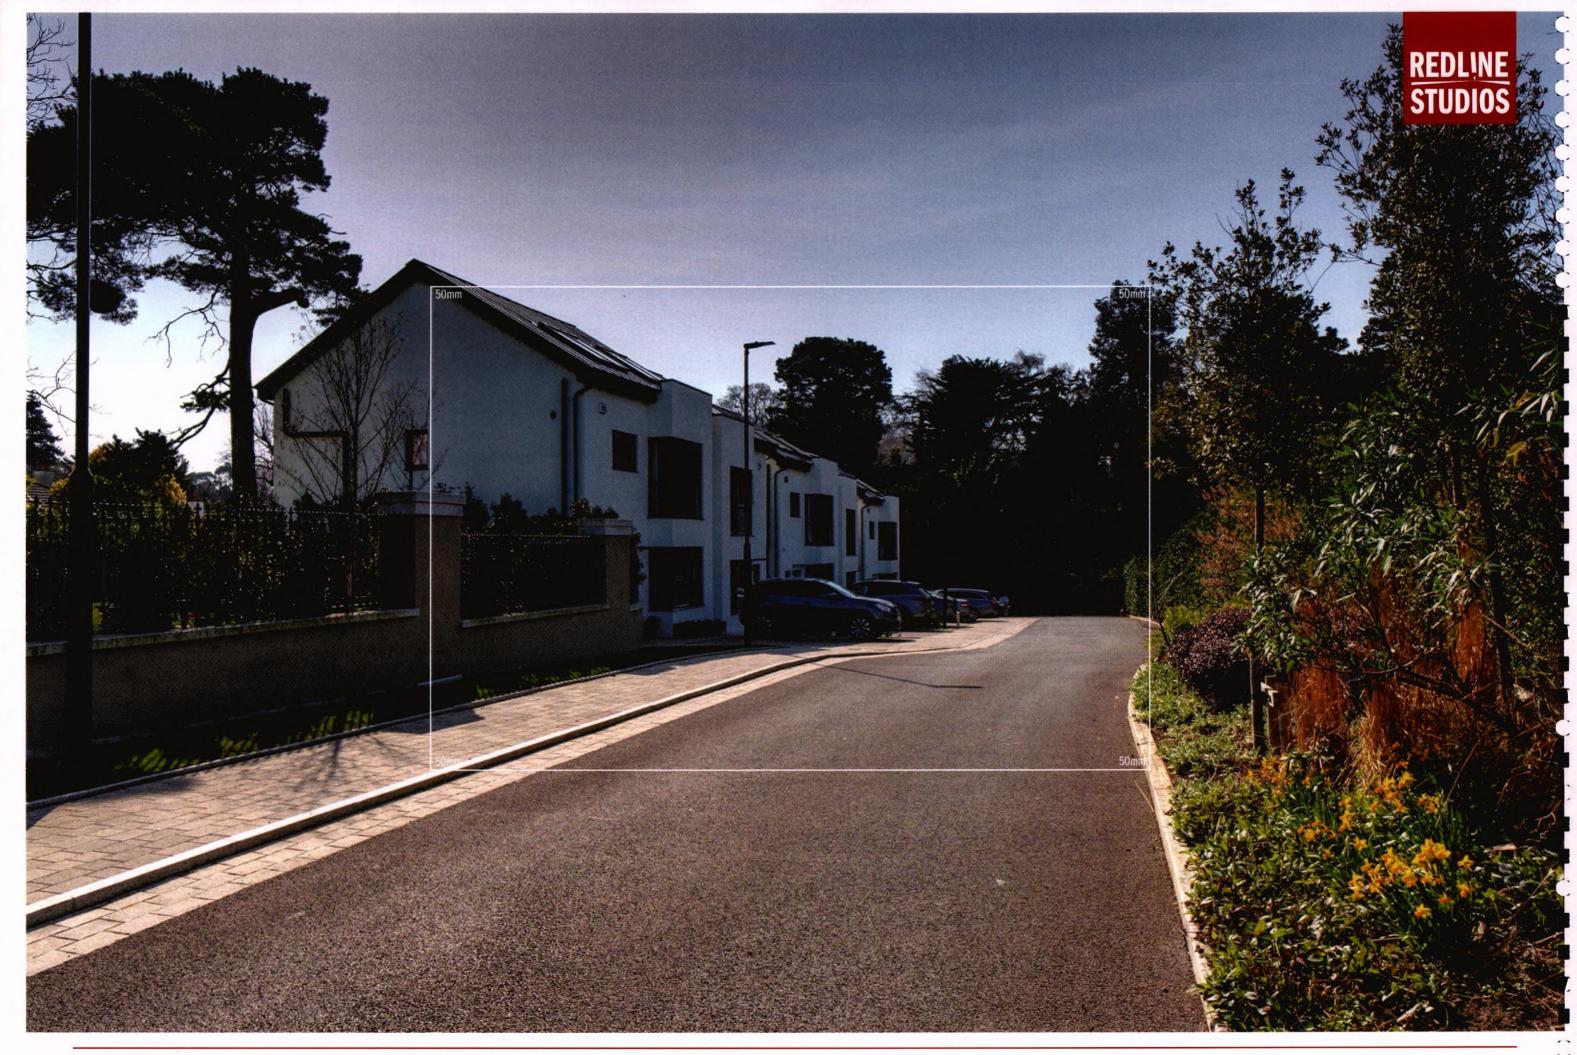

Photo Description: Drayton Close looking south

Distance to Site: 267m

Camera: Nikon D810

Lens: 24mm

Date: 23 03 2022

Time: 11:09

Summer Base 03

Summer Proposed 03

Photo Description: Purbeck Lodge looking south

Distance to Site: 210m

Camera: Nikon D810

Date: 26 04 2021

Time: 11:02

Winter Base 03

Photo Description: Purbeck Lodge looking south

Distance to Site: 210m