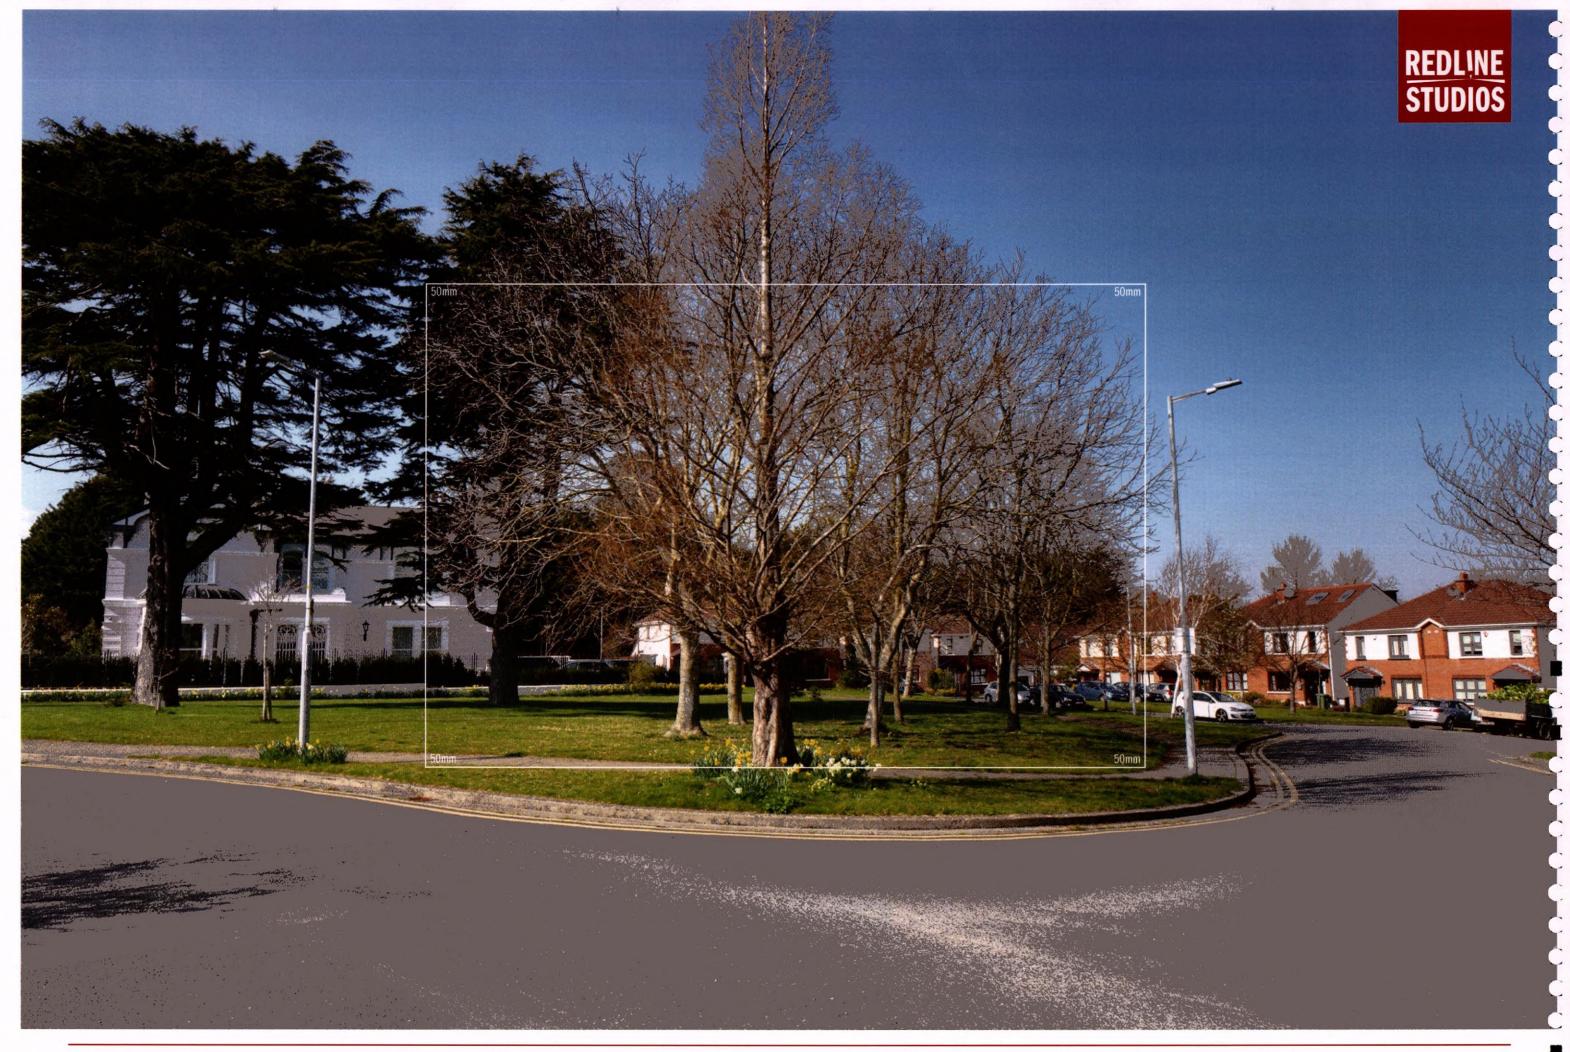

Photo Description: Purbeck Lodge looking south

Distance to Site: 210m

Camera: Nikon D810

Date: 26 04 2021

Time: 11:02

Winter Base 03

Photo Description: Purbeck Lodge looking south

Distance to Site: 210m

Camera: Nikon D810

Lens: 24mm

Date: 23 03 2022

Time: 11:22

Winter Proposed 03

Photo Description: Purbeck Lodge looking south

Distance to Site: 210m

Camera: Nikon D810