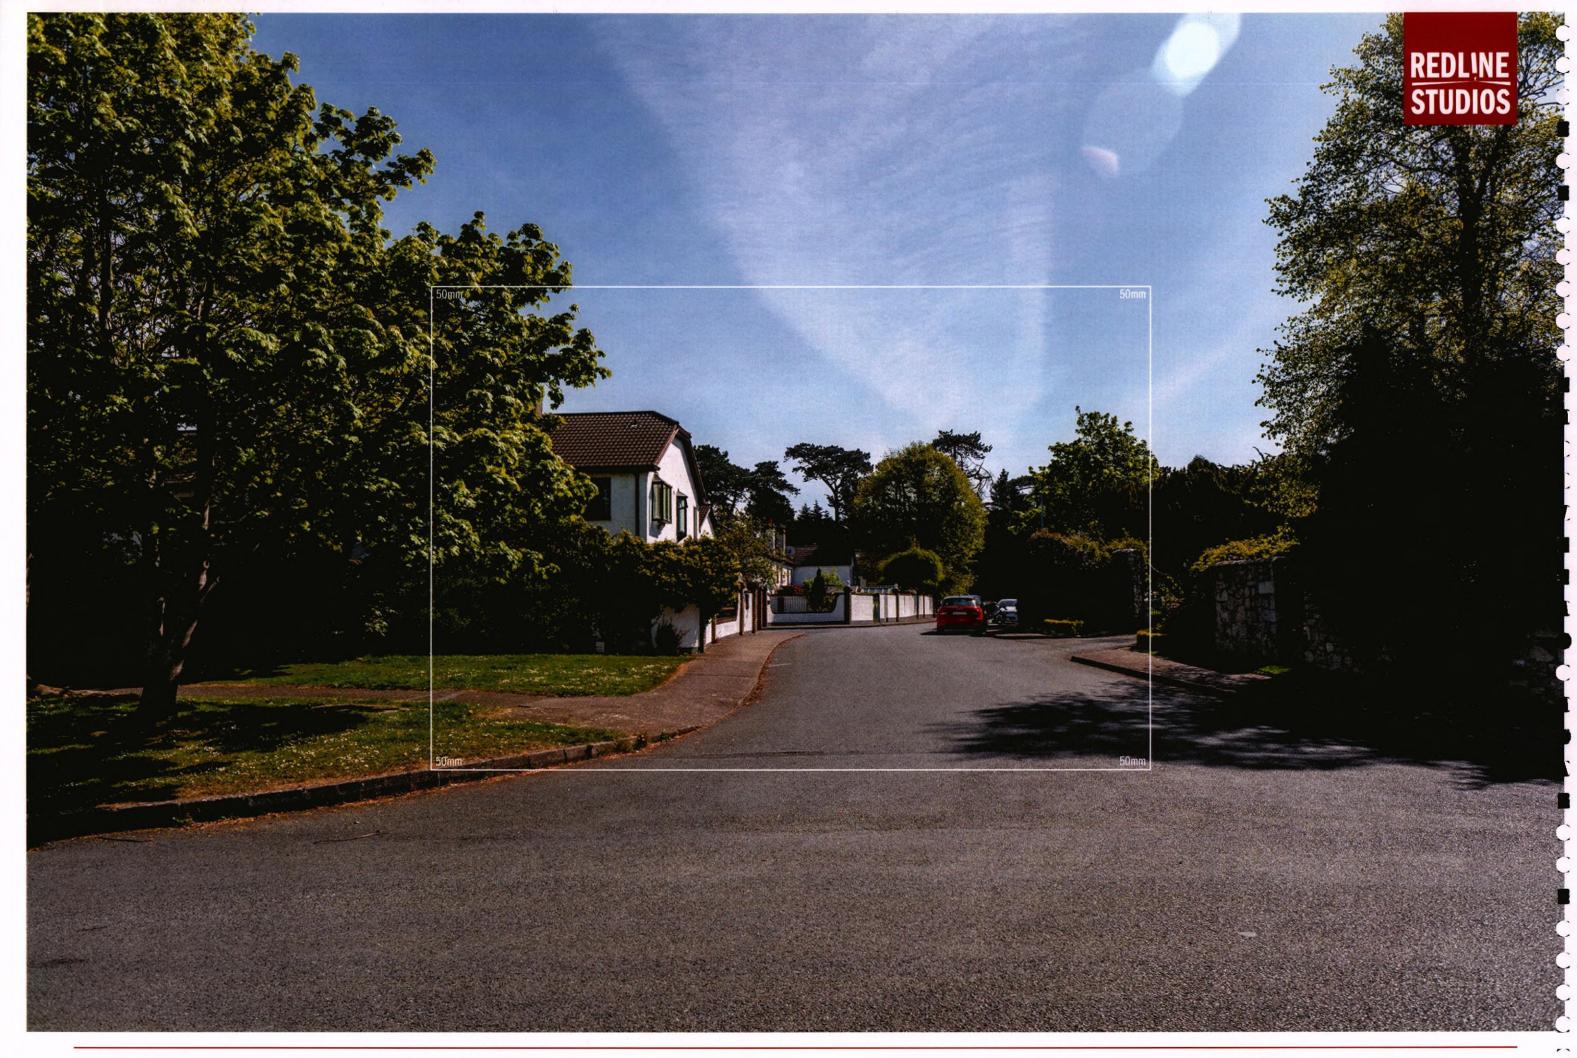

Summer Base 02

Photo Description: Drayton Close looking south

Distance to Site: 267m

Camera: Nikon D810

Lens: 24mm

Date: 26 04 2021

Time: 11:09

Summer Proposed 02 Photo Description: Drayton Close looking south Distance to Site: 267m Camera: Nikon D810 Lens: 24mm Date: 26 04 2021 Time: 11:09