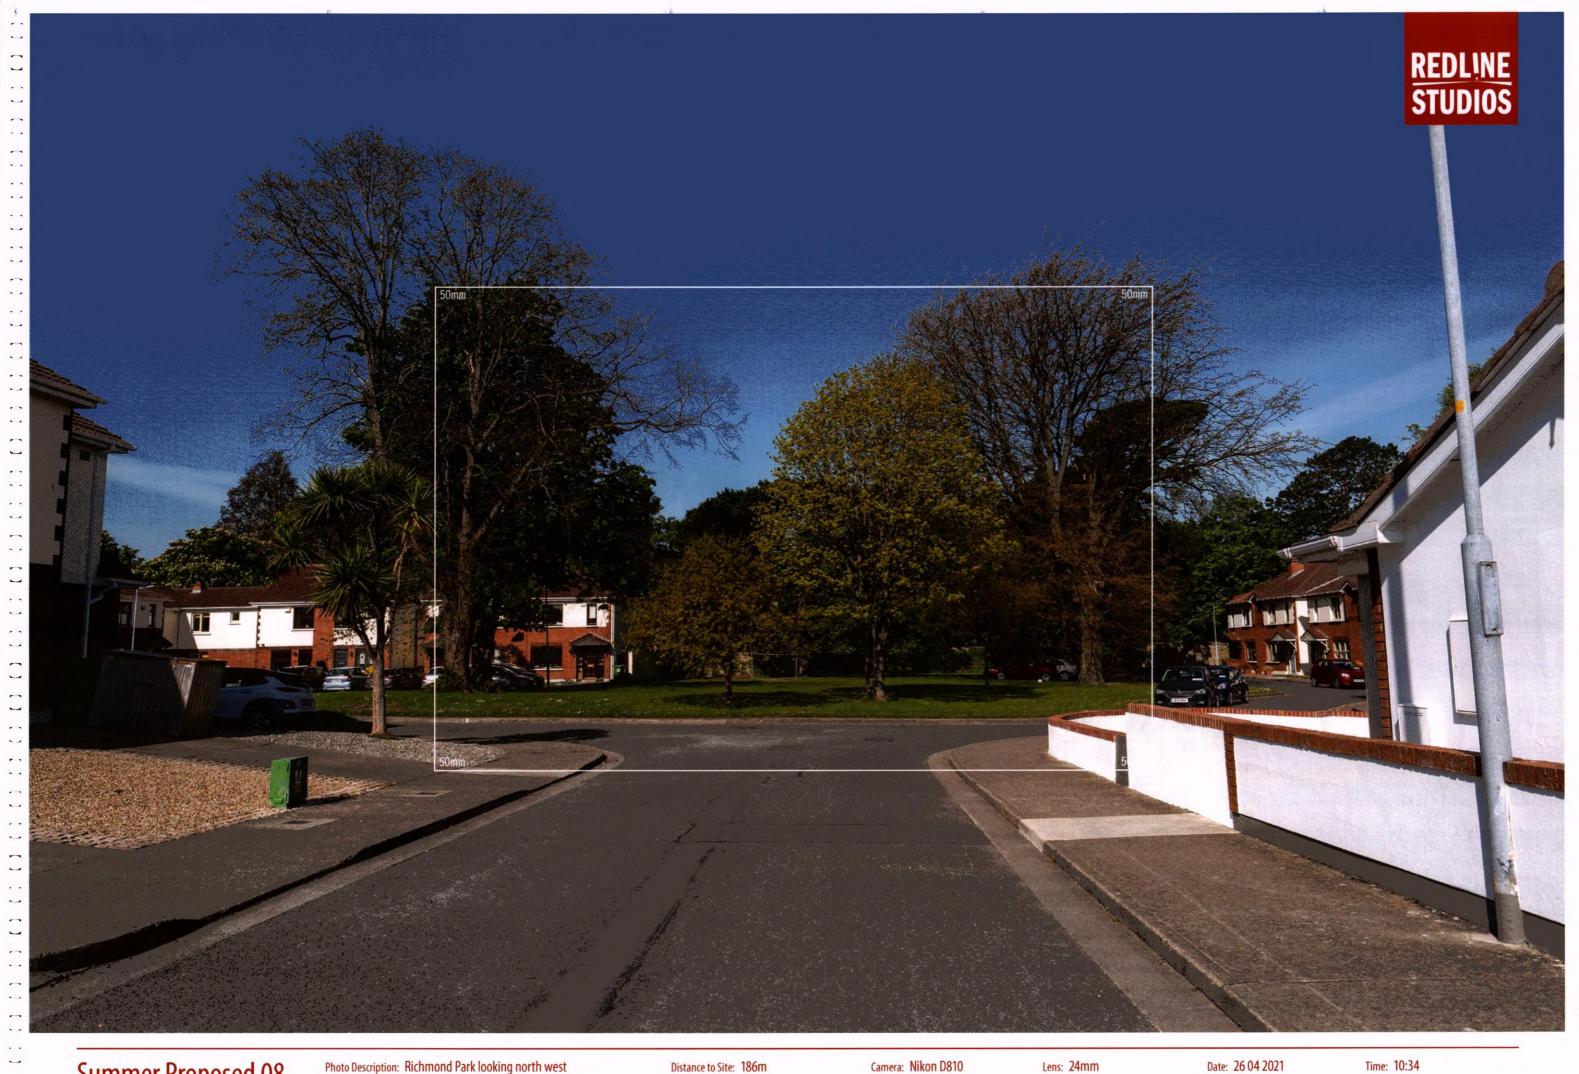

Photo Description: Richmond Park looking north west

Distance to Site: 186m

Camera: Nikon D810

Lens: 24mm

Date: 26 04 2021

Time: 10:34

Winter Base 08

Winter Proposed 08

Photo Description: Richmond Park looking north west

Distance to Site: 186m

Camera: Nikon D810

Date: 23 03 2022

Time: 12:52

Summer Base 09

Photo Description: Monkstown Valley looking east

Distance to Site: 180m