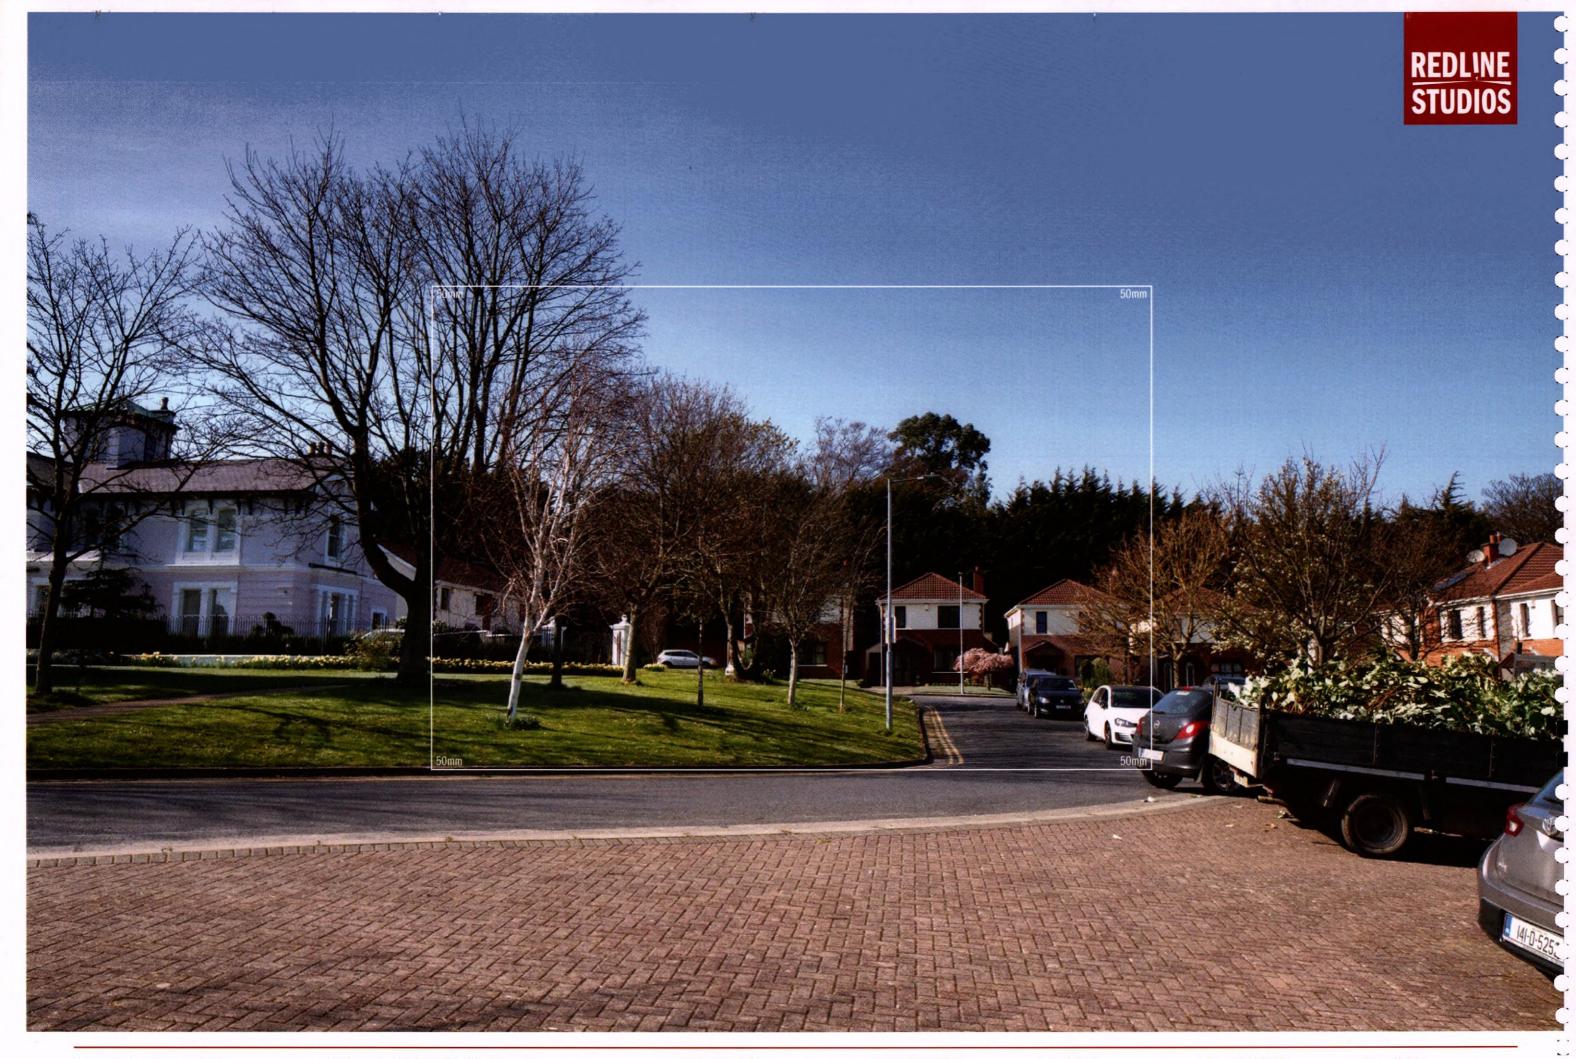

Distance to Site: 148m

Camera: Nikon D810

Lens: 24mm

Date: 26 04 2021

Time: 10:40

Winter Base 06

Photo Description: Richmond Park looking west

Distance to Site: 148m

Camera: Nikon D810

Lens: 24mm

Date: 23 03 2022

Time: 13:04

Winter Propsoed 06

Photo Description: Richmond Park looking west

Distance to Site: 148m

Camera: Nikon D810