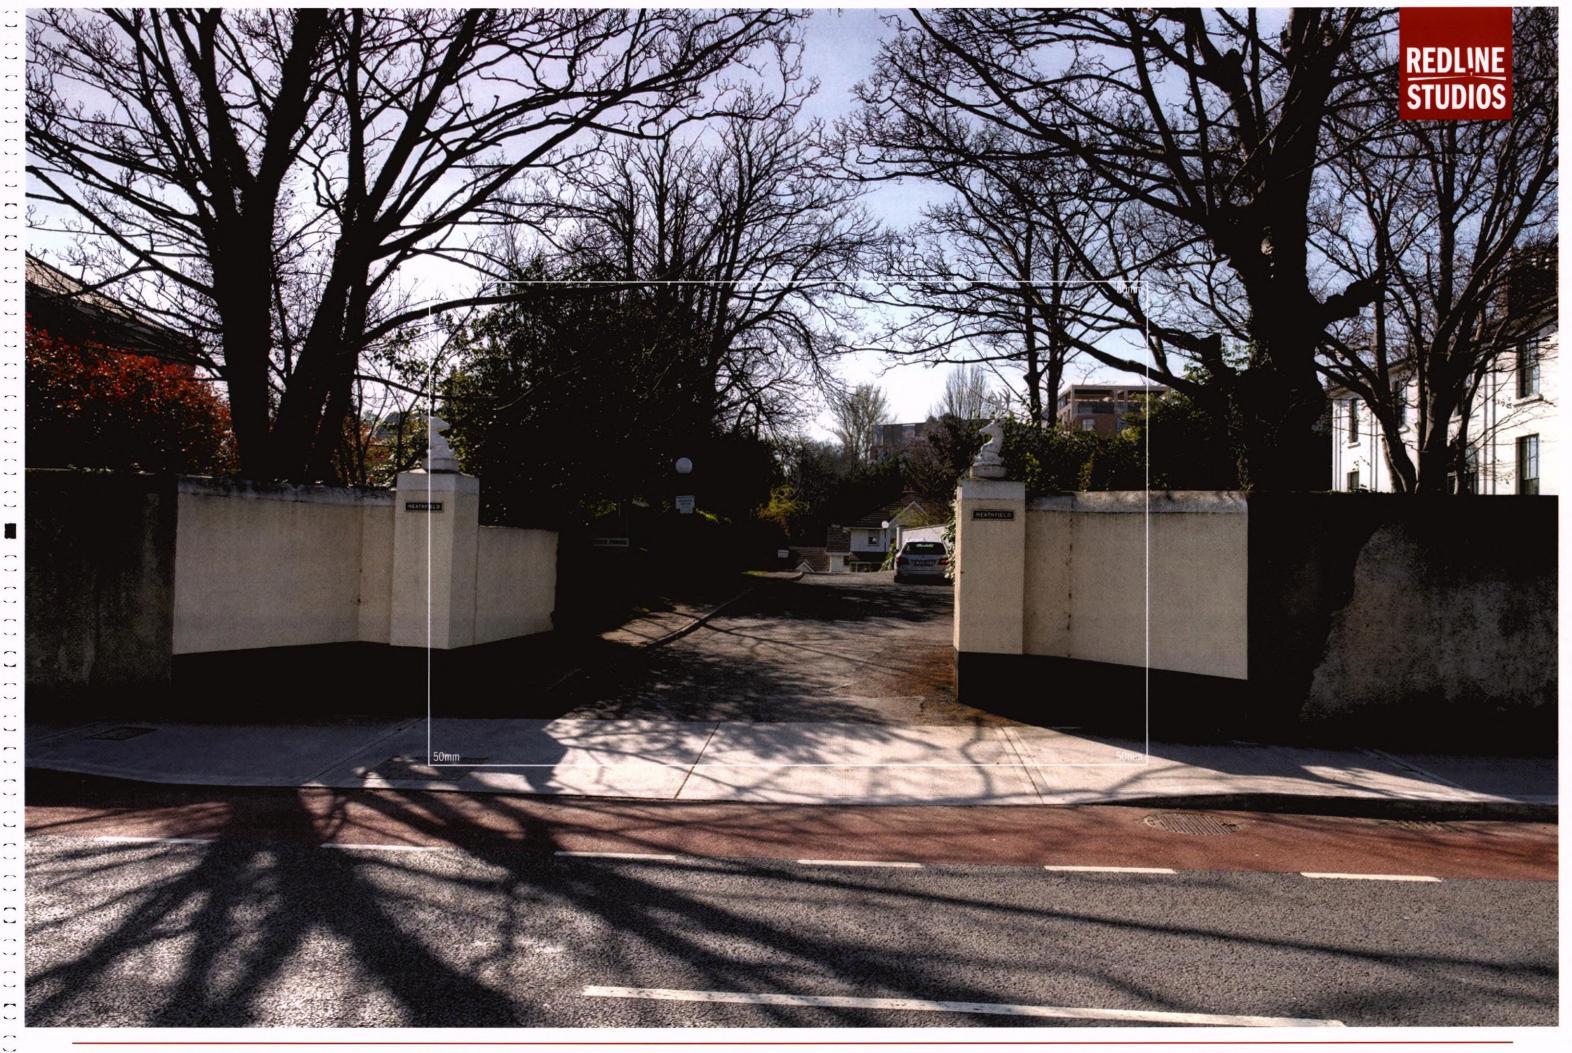

Date: 23 03 2022

Time: 11:22

Summer Base 04

Photo Description: Heathfield looking south

Distance to Site: 215m

Camera: Nikon D810

Lens: 24mm

Date: 26 04 2021

Time: 11:05

Summer Proposed 04 Photo Description: Heathfield looking south Distance to Site: 215m Camera: Nikon D810 Lens: 24mm Date: 26 04 2021 Time: 11:05

Winter Base 04

Photo Description: Heathfield looking south

Distance to Site: 215m

Camera: Nikon D810

Lens: 24mm

Date: 23 03 2022

Time: 11:26

Winter Proposed 04 Photo Description: Heathfield looking south Distance to Site: 215m Camera: Nikon D810 Lens: 24mm Date: 23 03 2022 Time: 11:26