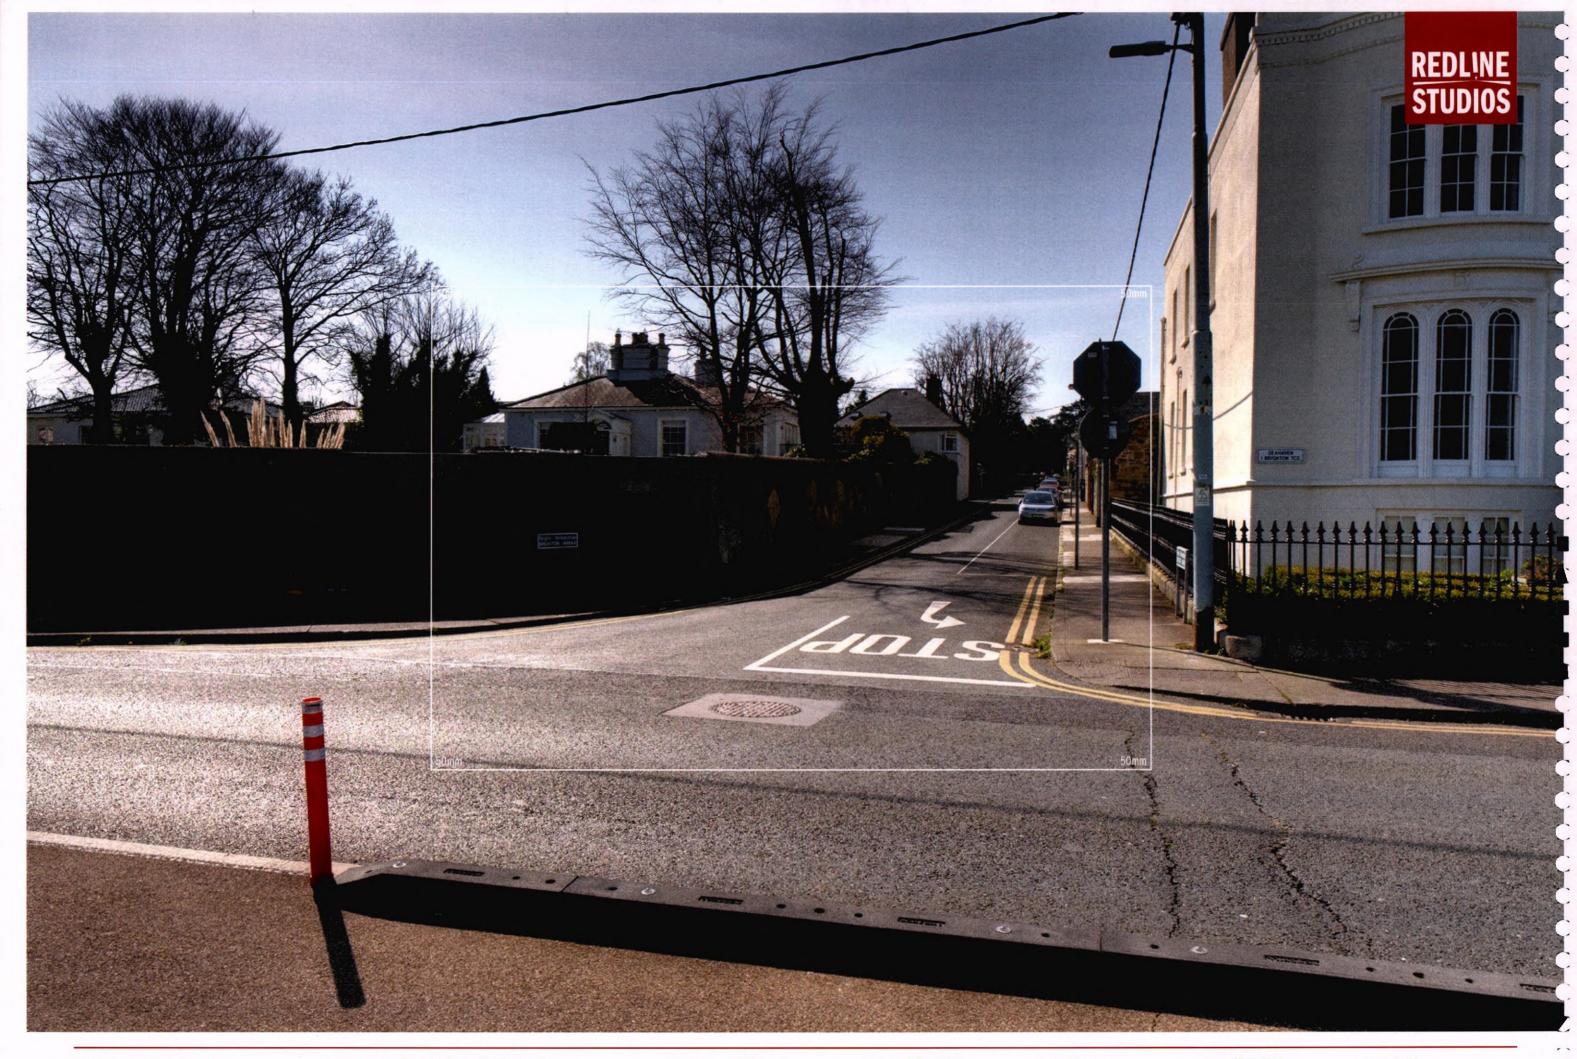

Distance to Site: 356m

Camera: Nikon D810

Date: 23 03 2022

Time: 11:44

Summer Base 16

Photo Description: Seapoint Avenue looking south

Distance to Site: 416m

Camera: Nikon D810