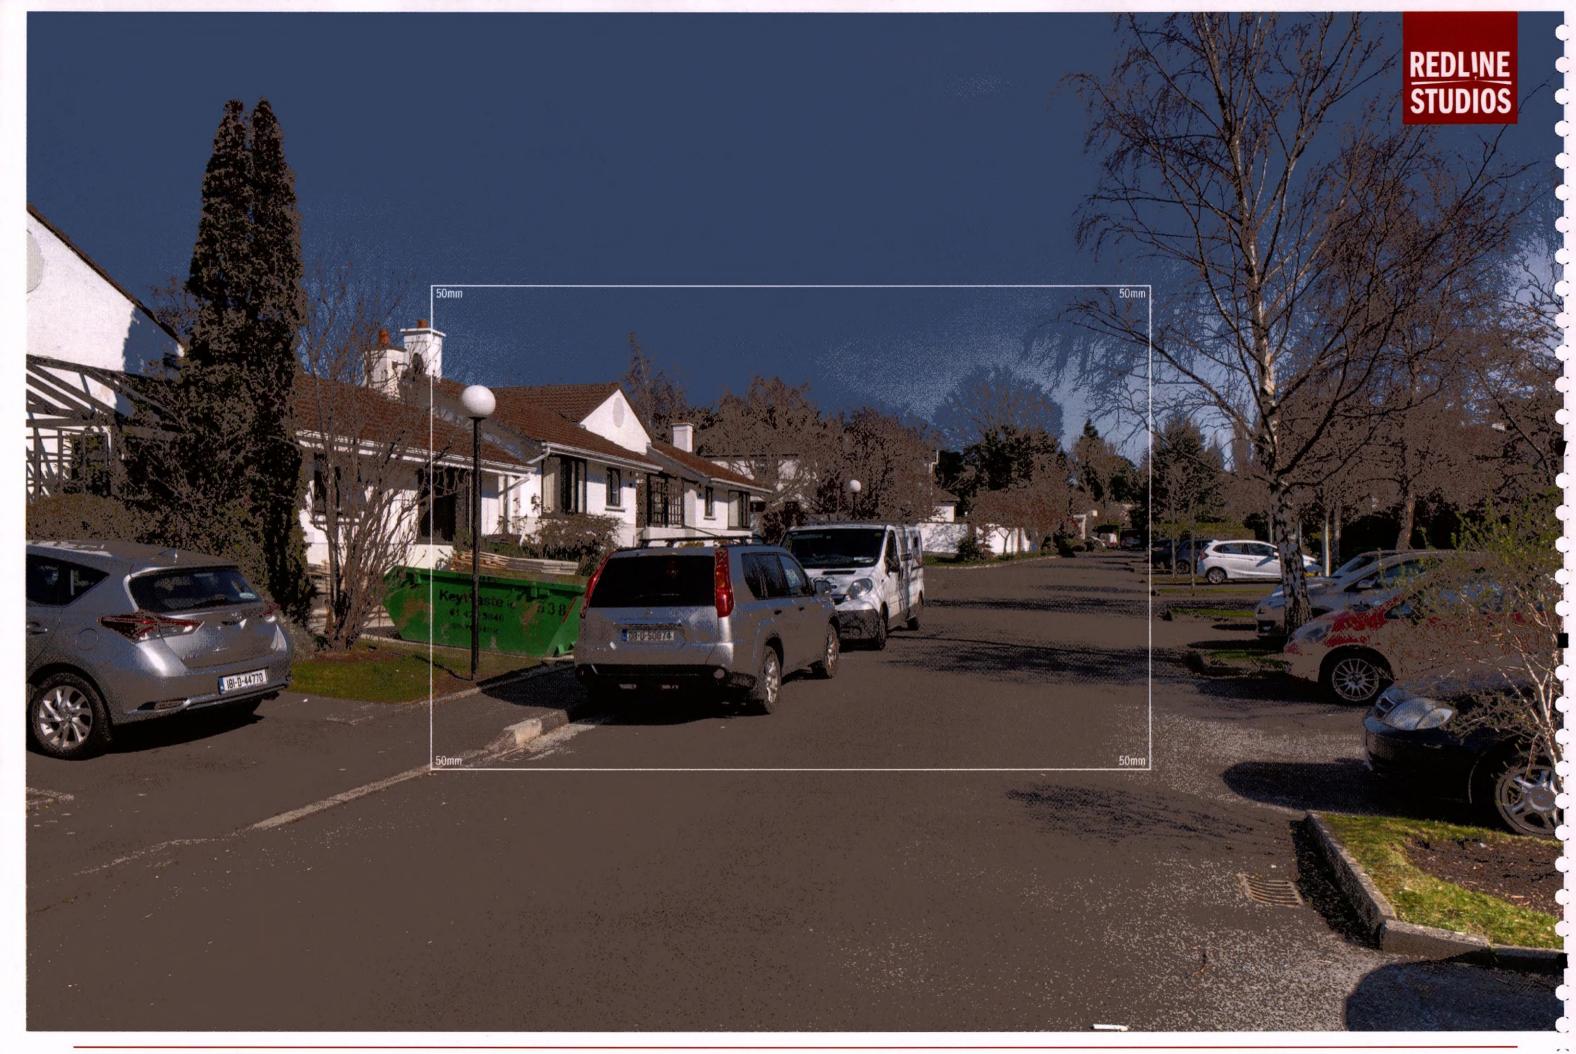

Winter Base 02

Photo Description: Drayton Close looking south

Distance to Site: 267m

Camera: Nikon D810

Lens: 24mm

Date: 23 03 2022

Time: 11:09

Winter Proposed 02