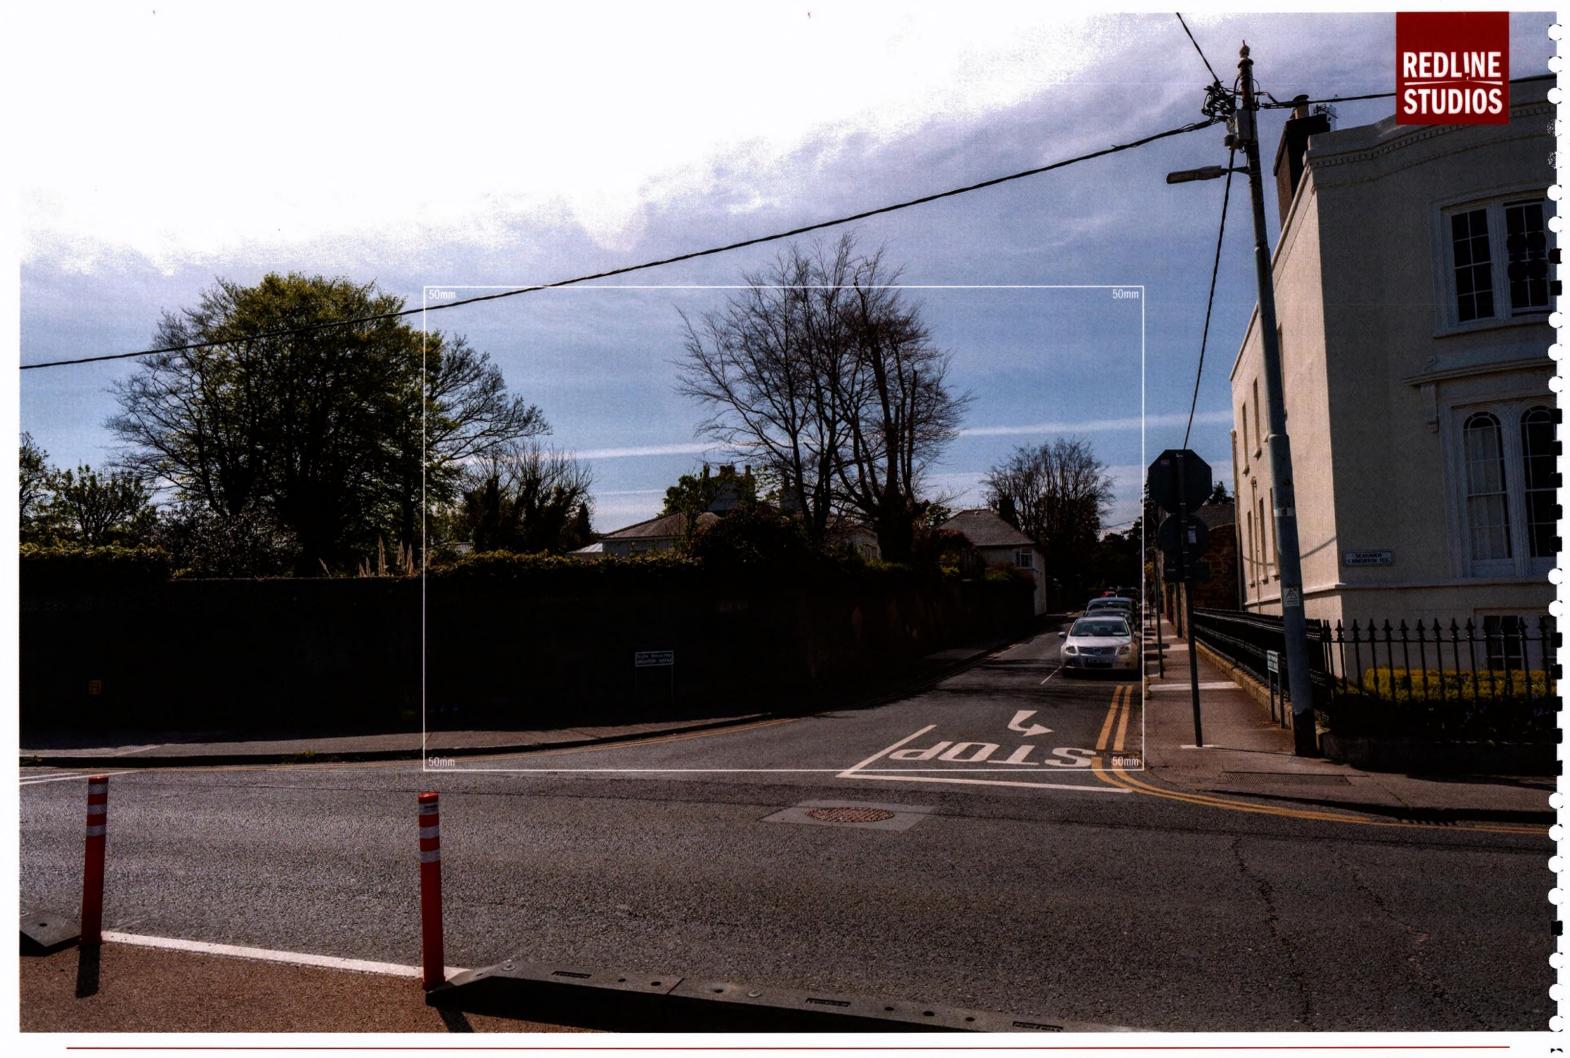

Time: 11:33

Summer Base 17

Photo Description: Seapoint Avenue looking south

Distance to Site: 393m

Camera: Nikon D810

Lens: 24mm

Date: 26 04 2021

Time: 12:18

Summer Proposed 17

Photo Description: Seapoint Avenue looking south

Distance to Site: 393m

Camera: Nikon D810

Lens: 24mm

Date: 26 04 2021

Time: 12:18

Winter Base 17

Photo Description: Seapoint Avenue looking south

Distance to Site: 393m

Camera: Nikon D810

Lens: 24mm

Date: 23 03 2022

Time: 11:36

Winter Proposed 17 Photo Description: Seapoint Avenue looking south Distance to Site: 393m Camera: Nikon D810 Lens: 24mm Date: 23 03 2022 Time: 11:36