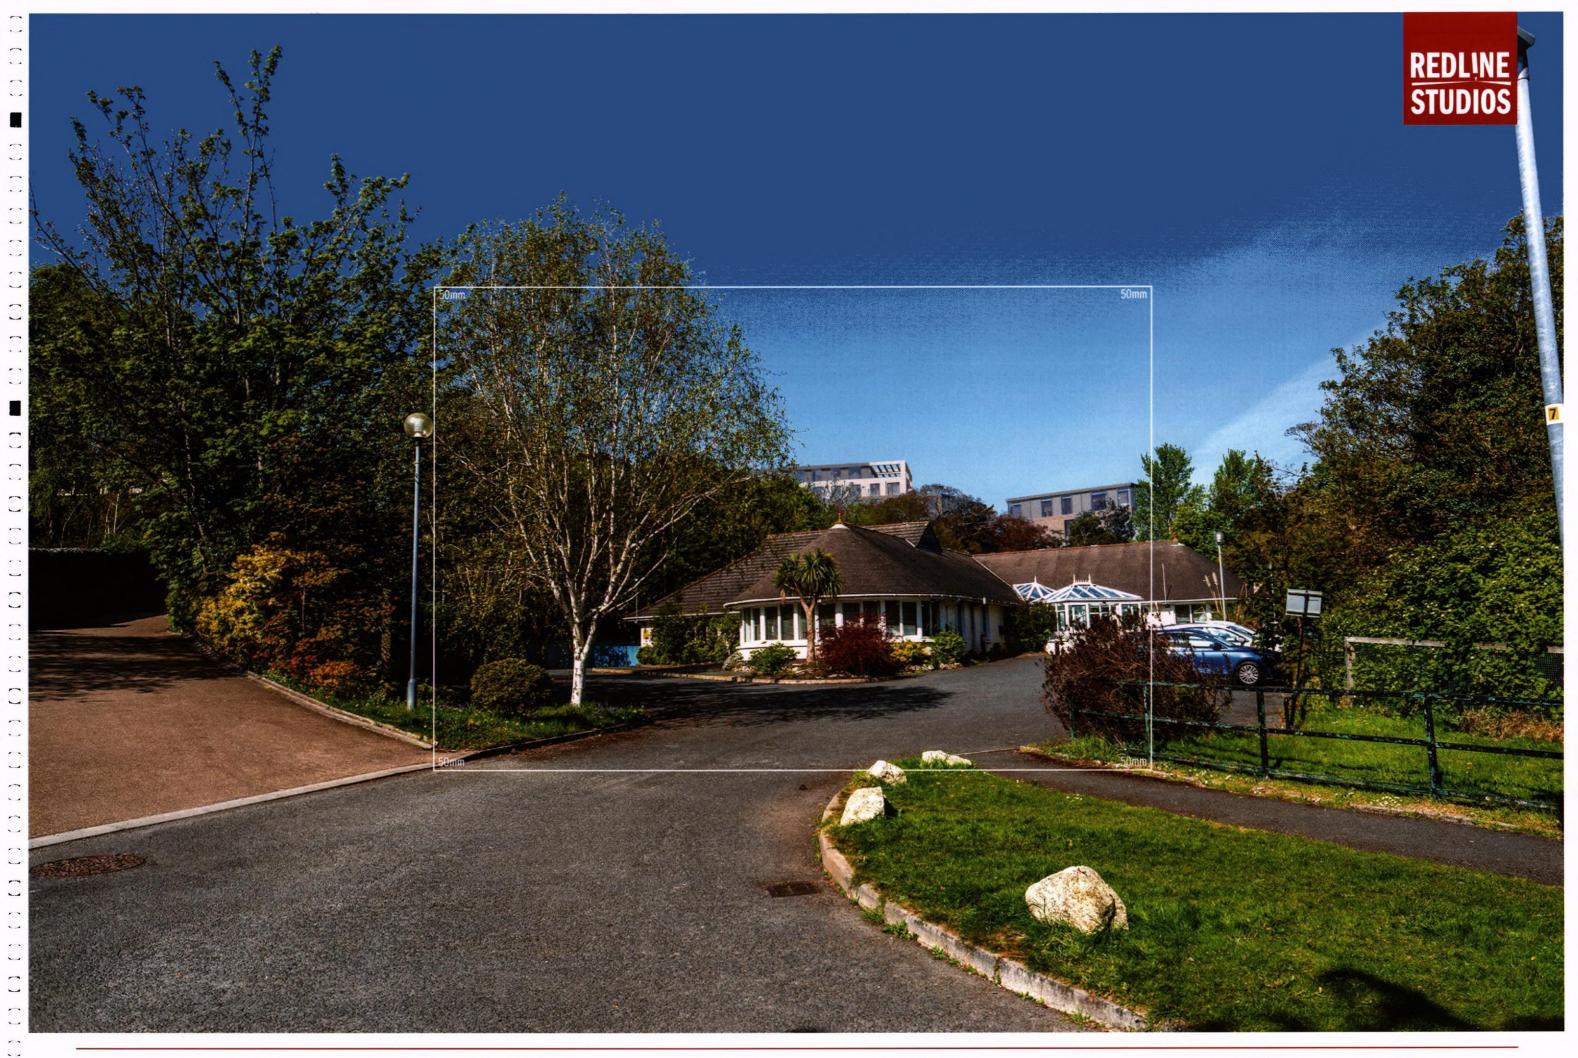

Summer Base 05

Photo Description: Cheshire Homes looking west

Distance to Site: 190m

Camera: Nikon D810

Date: 26 04 2021

Time: 10:47

Summer Proposed 05 Photo Description: Cheshire Homes looking west Distance to Site: 190m Camera: Nikon D810 Lens: 24mm Date: 26 04 2021 Time: 10:47