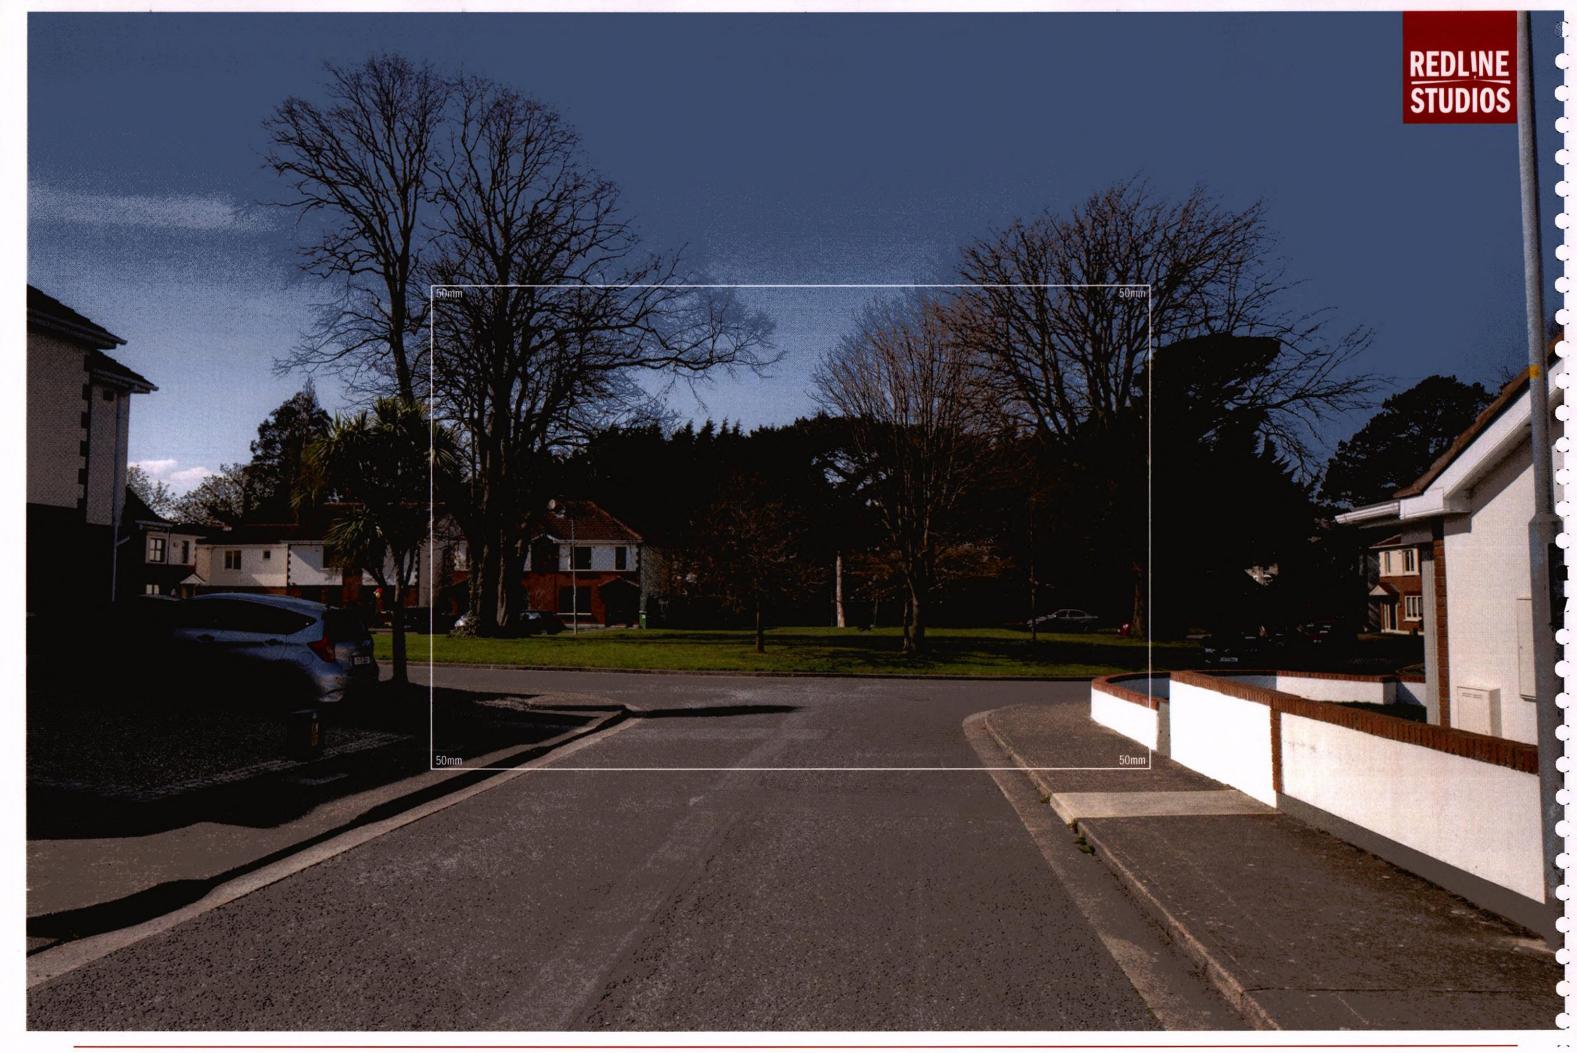

Photo Description: Richmond Park looking north west

Distance to Site: 186m

Camera: Nikon D810

Lens: 24mm

Date: 26 04 2021

Time: 10:34

Winter Base 08

Winter Proposed 08