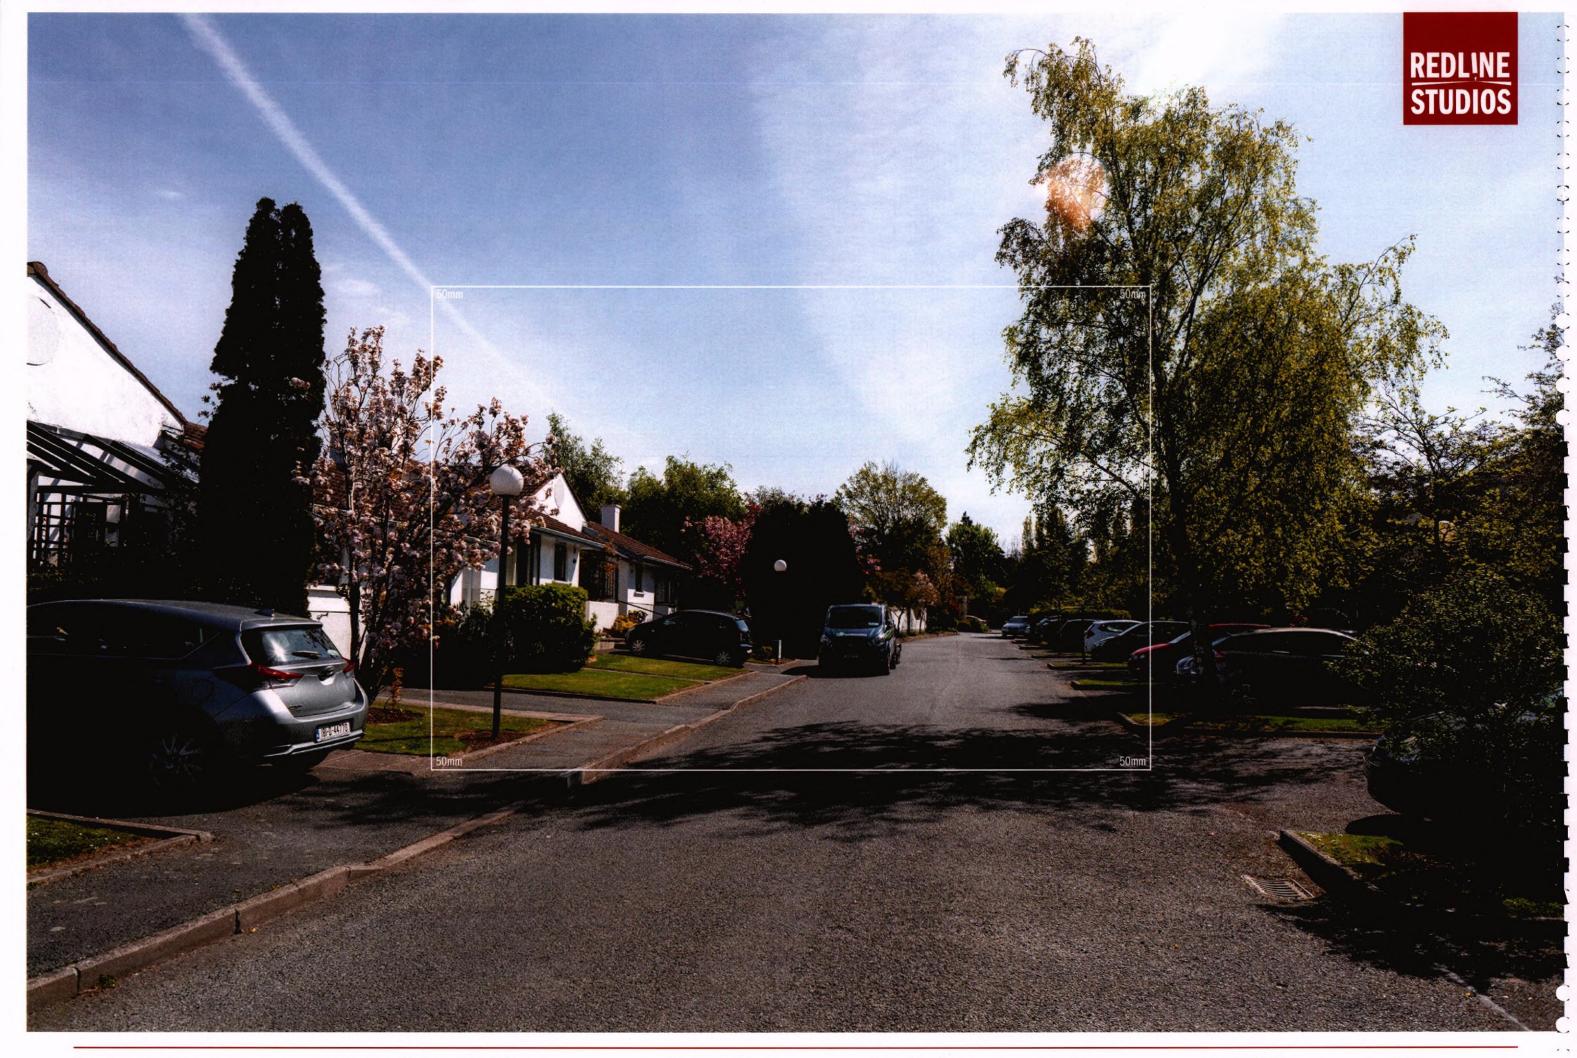

Summer Base 02

Photo Description: Drayton Close looking south

Distance to Site: 267m

Camera: Nikon D810

Lens: 24mm

Date: 26 04 2021

Time: 11:09

Summer Proposed 02 Photo Description: Drayton Close looking south Distance to Site: 267m Camera: Nikon D810 Lens: 24mm Date: 26 04 2021 Time: 11:09