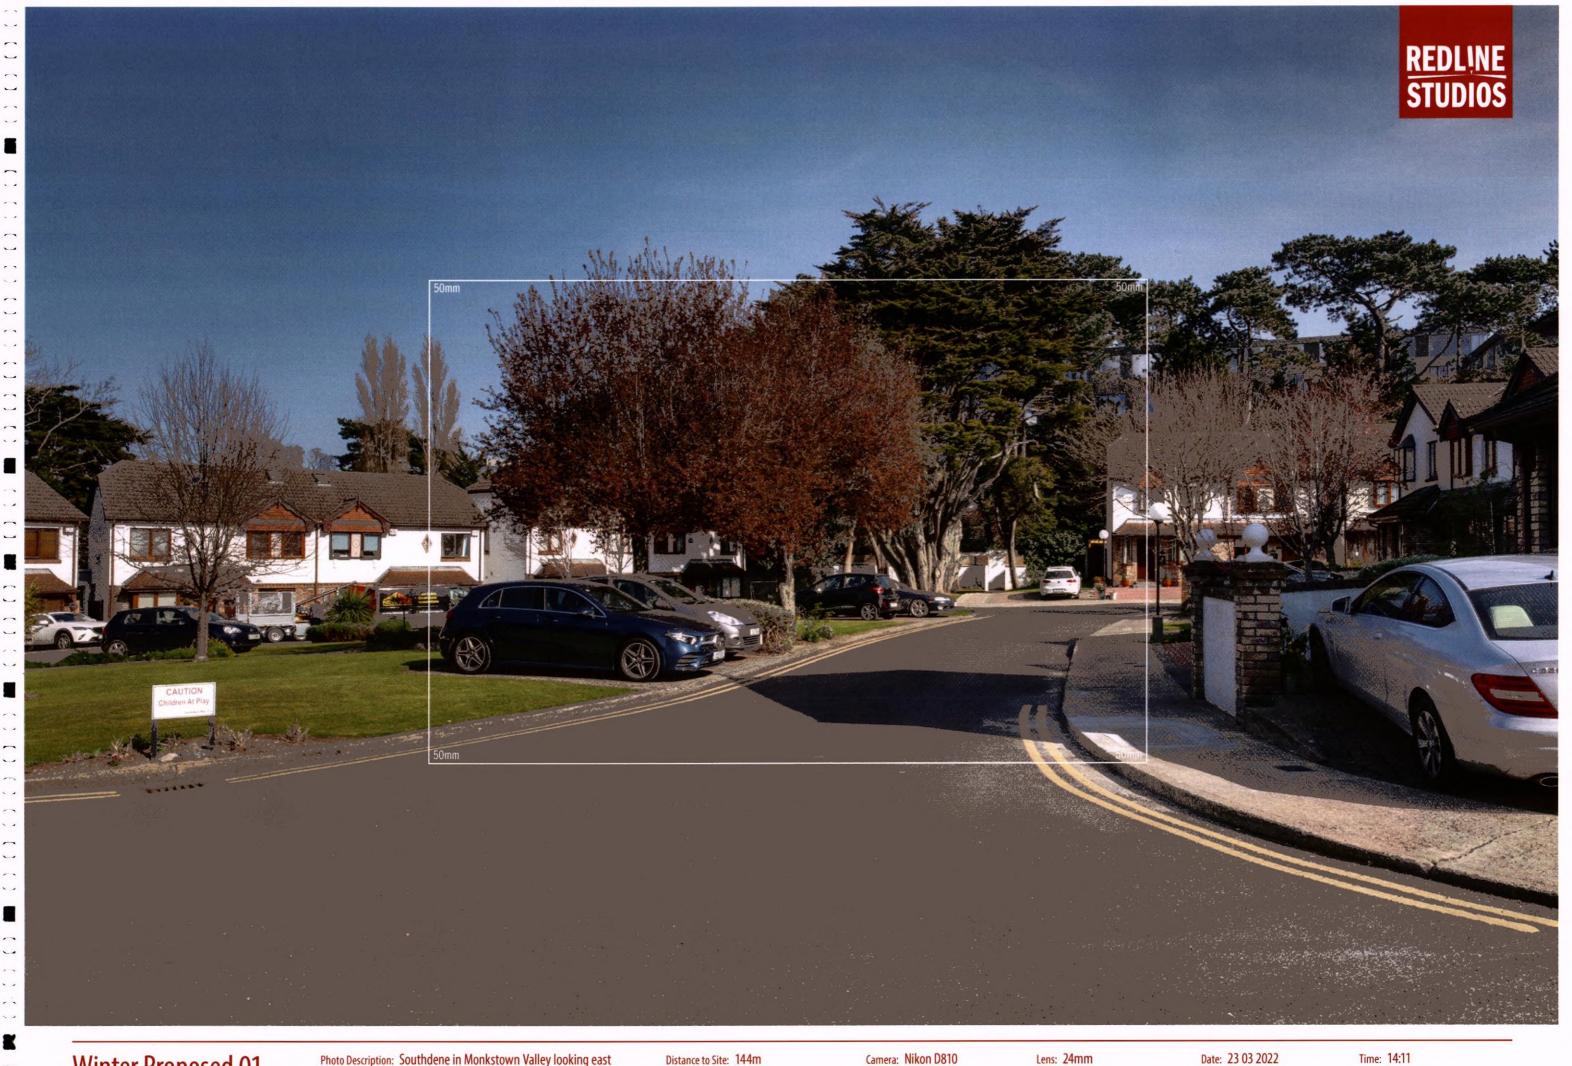

Winter Base 09

Photo Description: Monkstown Valley looking east

Distance to Site: 180m

Camera: Nikon D810

Lens: 24mm

Date: 23 03 2022

Time: 14:15

Winter Proposed 09

Photo Description: Monkstown Valley looking east

Distance to Site: 180m

Camera: Nikon D810

Lens: 24mm

Date: 23 03 2022

Time: 14:15

Summer Base 10

Photo Description: Monkstown Valley looking east