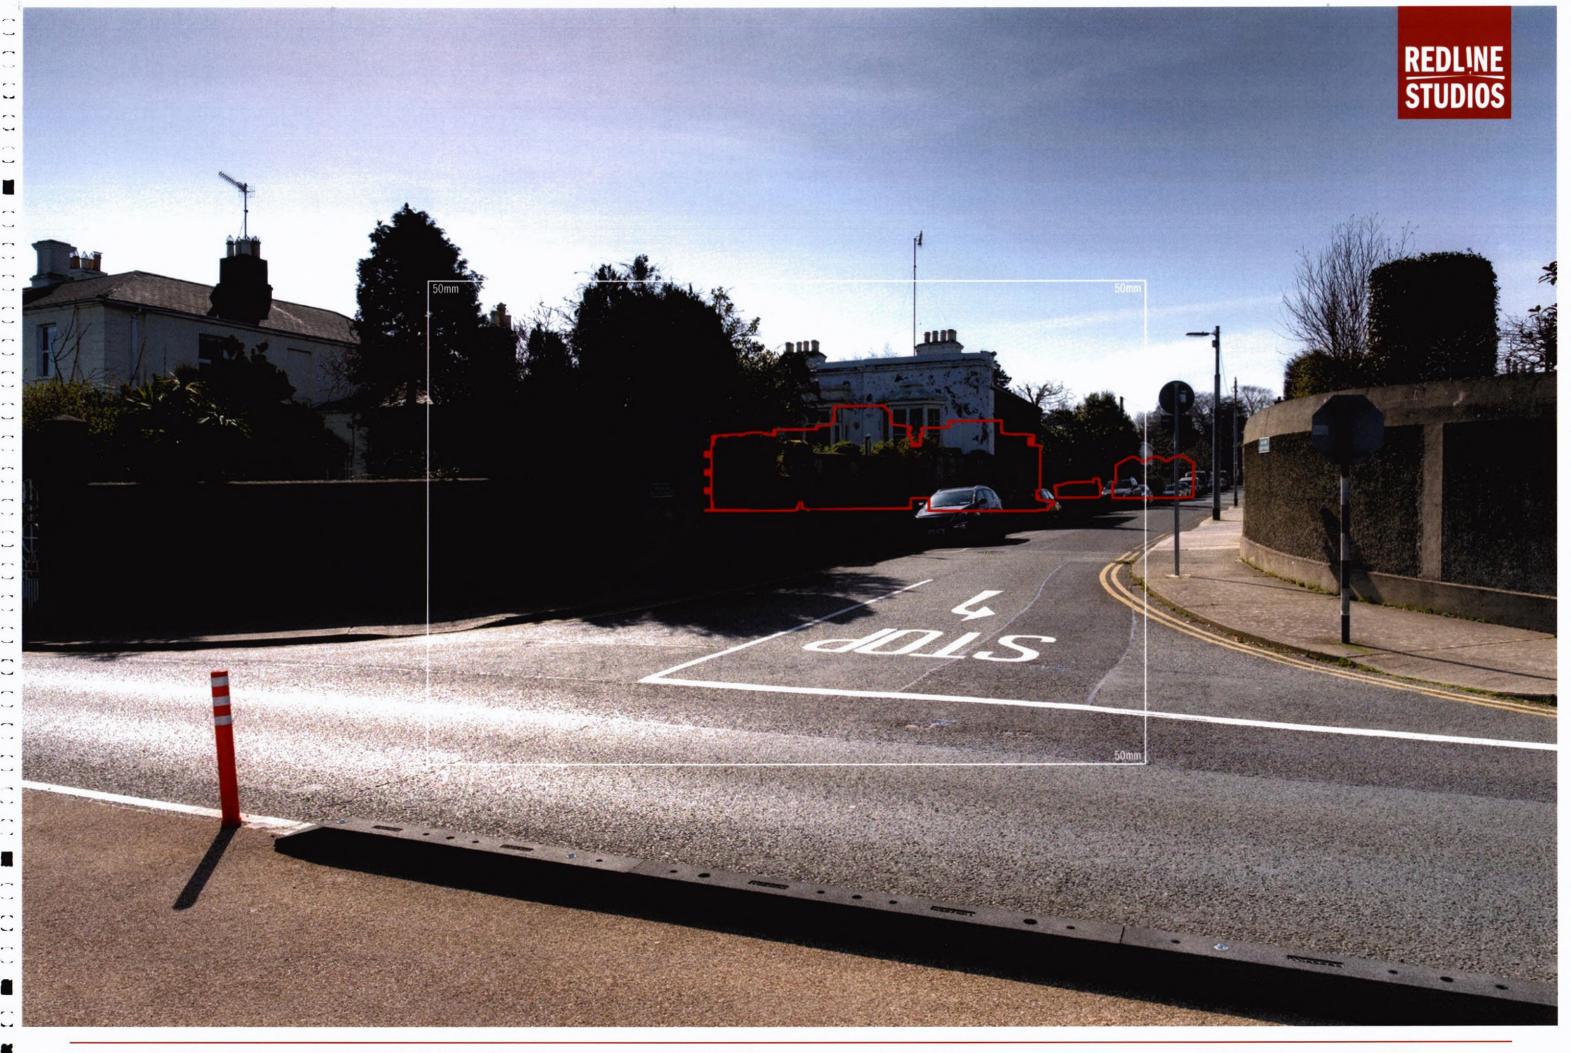

Distance to Site: 356m

Camera: Nikon D810

Date: 23 03 2022

Time: 11:44

Summer Base 16

Photo Description: Seapoint Avenue looking south

Distance to Site: 416m

Camera: Nikon D810

Lens: 24mm

Date: 26 04 2021

Time: 12:22

Winter Base 16

Photo Description: Seapoint Avenue looking south

Distance to Site: 416m

Camera: Nikon D810

Lens: 24mm

Date: 23 03 2022

Time: 11:33

Winter Proposed 16

Photo Description: Seapoint Avenue looking south

Distance to Site: 416m

Camera: Nikon D810

Lens: 24mm

Date: 23 03 2022