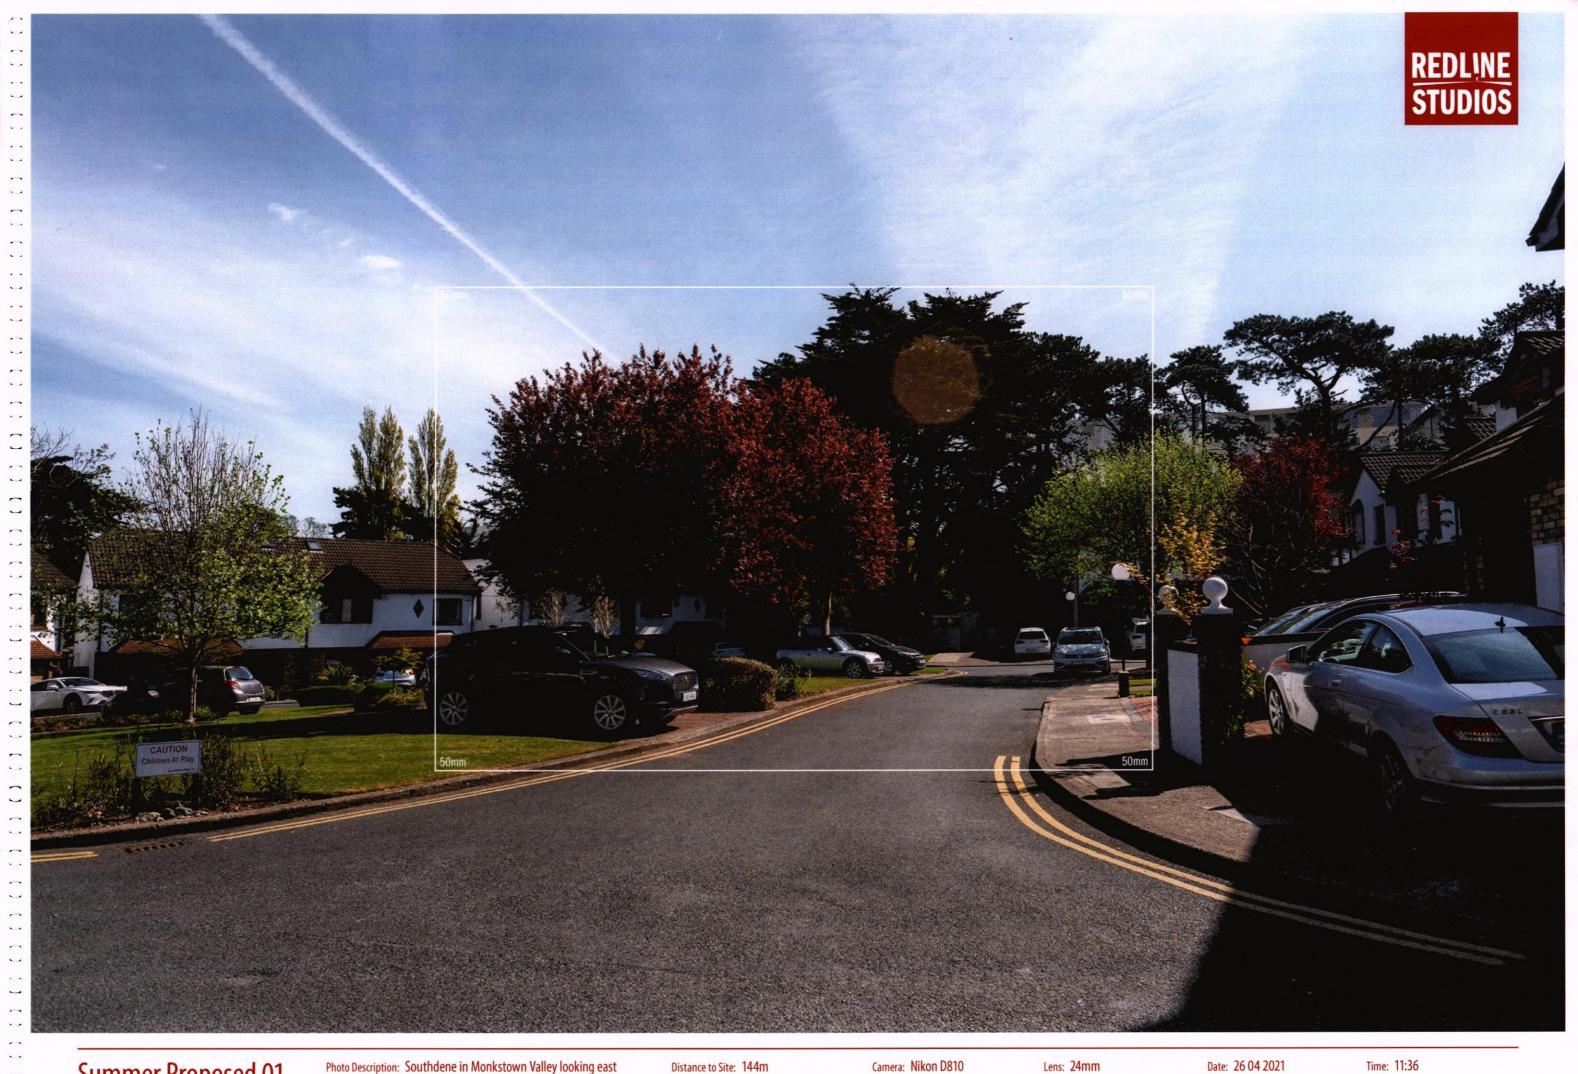

Photo Description: Richmond Park looking north west

Distance to Site: 186m

Camera: Nikon D810

Date: 23 03 2022

Time: 12:52

Summer Base 09

Photo Description: Monkstown Valley looking east

Distance to Site: 180m

Camera: Nikon D810

Lens: 24mm

Date: 26 04 2021

Time: 11:16

Summer Proposed 09 Photo Description: Monkstown Valley looking east Distance to Site: 180m Camera: Nikon D810 Lens: 24mm Date: 26 04 2021 Time: 11:16