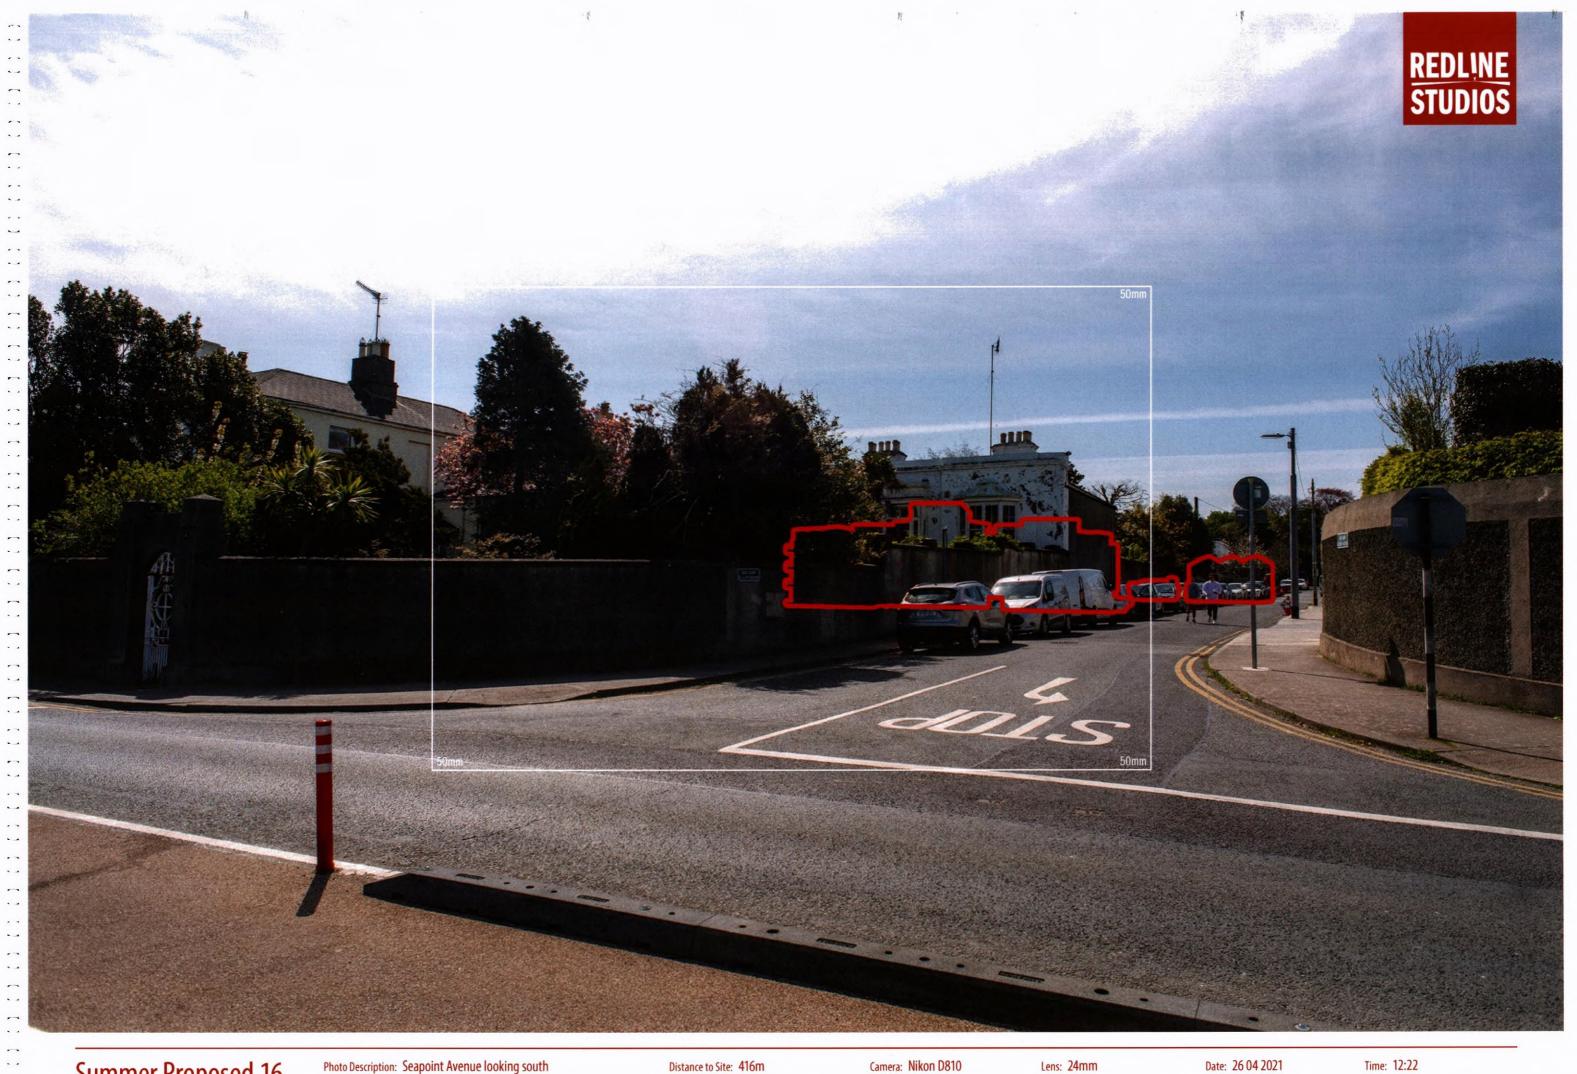

Distance to Site: 356m

Camera: Nikon D810

Date: 23 03 2022

Time: 11:44

Summer Base 16

Photo Description: Seapoint Avenue looking south

Distance to Site: 416m

Camera: Nikon D810

Lens: 24mm

Date: 26 04 2021

Time: 12:22

Winter Base 16

Photo Description: Seapoint Avenue looking south

Distance to Site: 416m

Camera: Nikon D810

Lens: 24mm

Date: 23 03 2022

Time: 11:33

Winter Proposed 16

Photo Description: Seapoint Avenue looking south

Distance to Site: 416m

Camera: Nikon D810

Lens: 24mm

Date: 23 03 2022