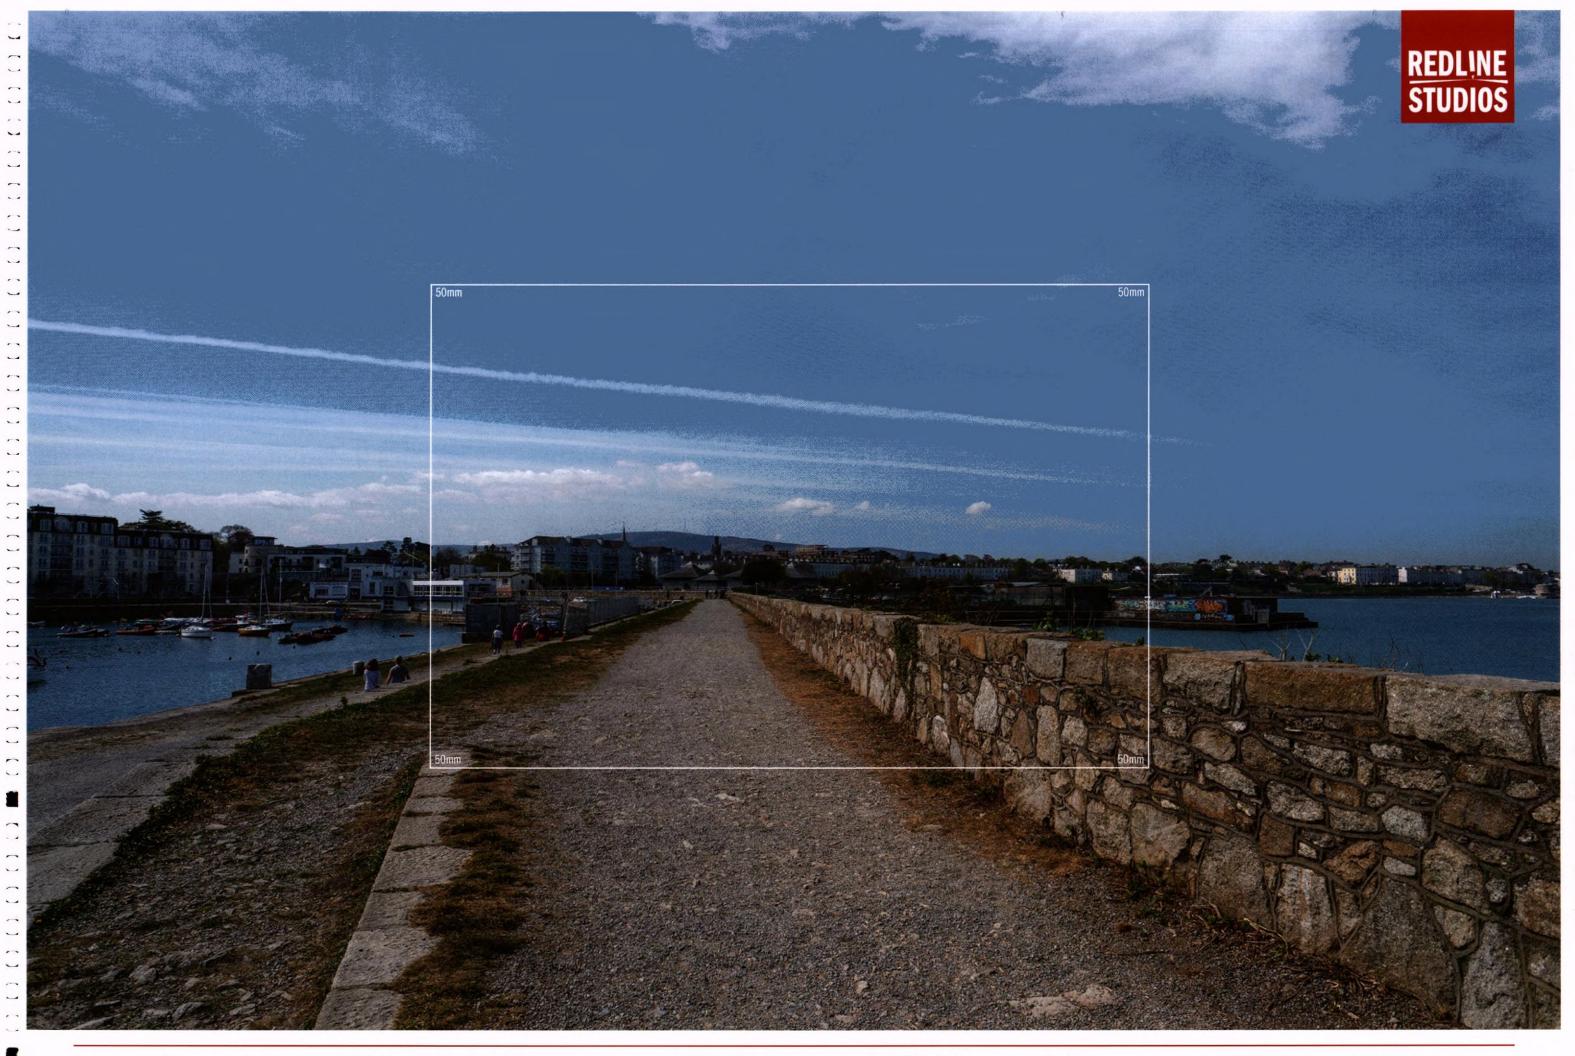

Winter Base 12 Photo Description: Blackrock College Rugby Football Club north

Winter Proposed 12

Photo Description: Blackrock College Rugby Football Club north

Summer Base 13

Photo Description: Dun Laoghaire Pier looking south west