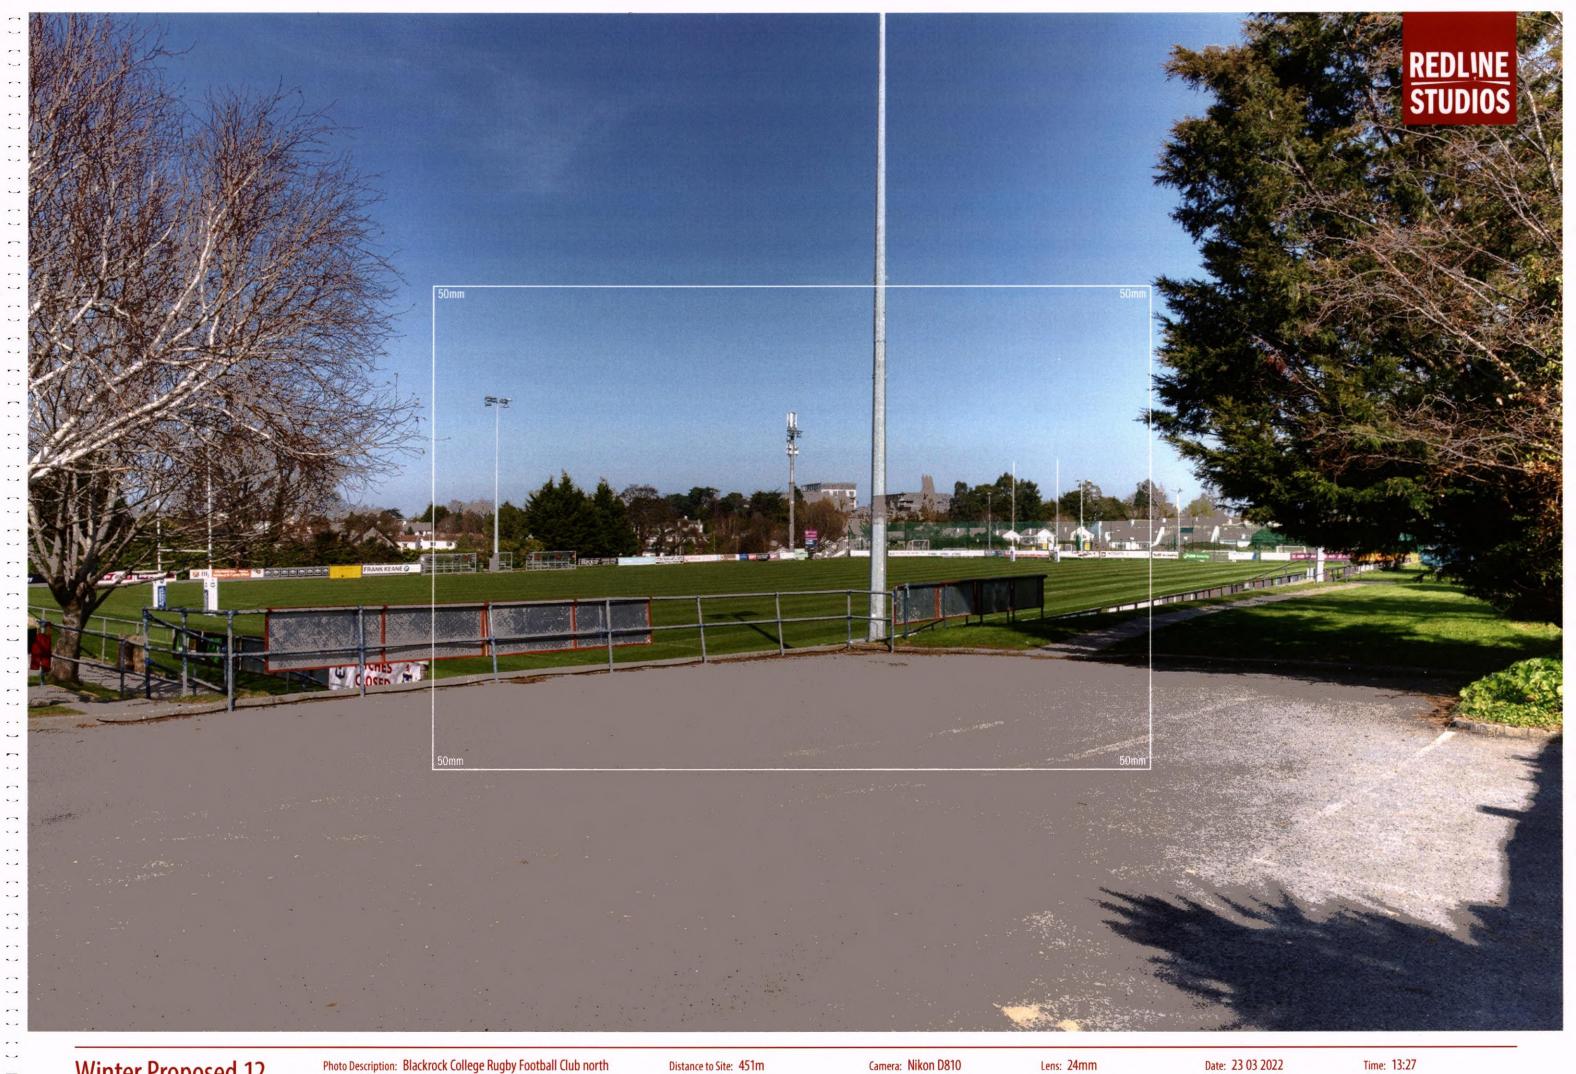

Winter Base 12 Photo Description: Blackrock College Rugby Football Club north

Winter Proposed 12

Photo Description: Blackrock College Rugby Football Club north

Summer Base 13

Photo Description: Dun Laoghaire Pier looking south west