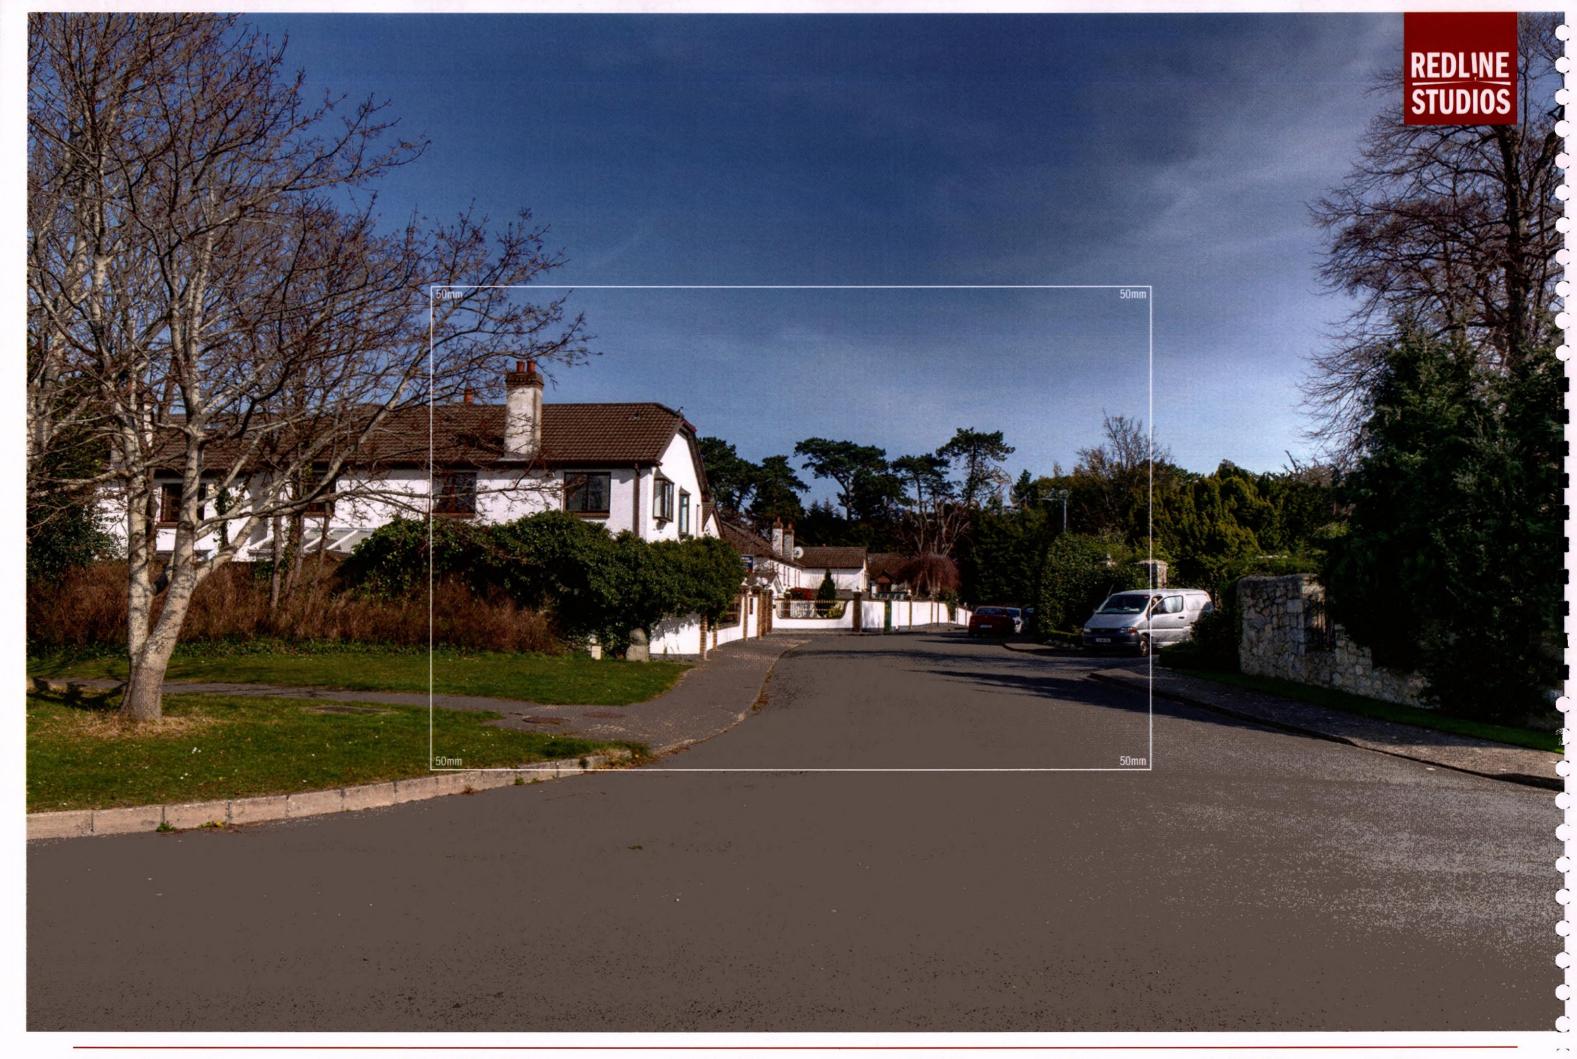

Winter Base 02

Photo Description: Drayton Close looking south

Distance to Site: 267m

Camera: Nikon D810

Lens: 24mm

Date: 23 03 2022

Time: 11:09

Winter Proposed 02

Photo Description: Drayton Close looking south

Distance to Site: 267m

Camera: Nikon D810

Lens: 24mm

Date: 23 03 2022

Time: 11:09

Summer Base 03

Summer Proposed 03