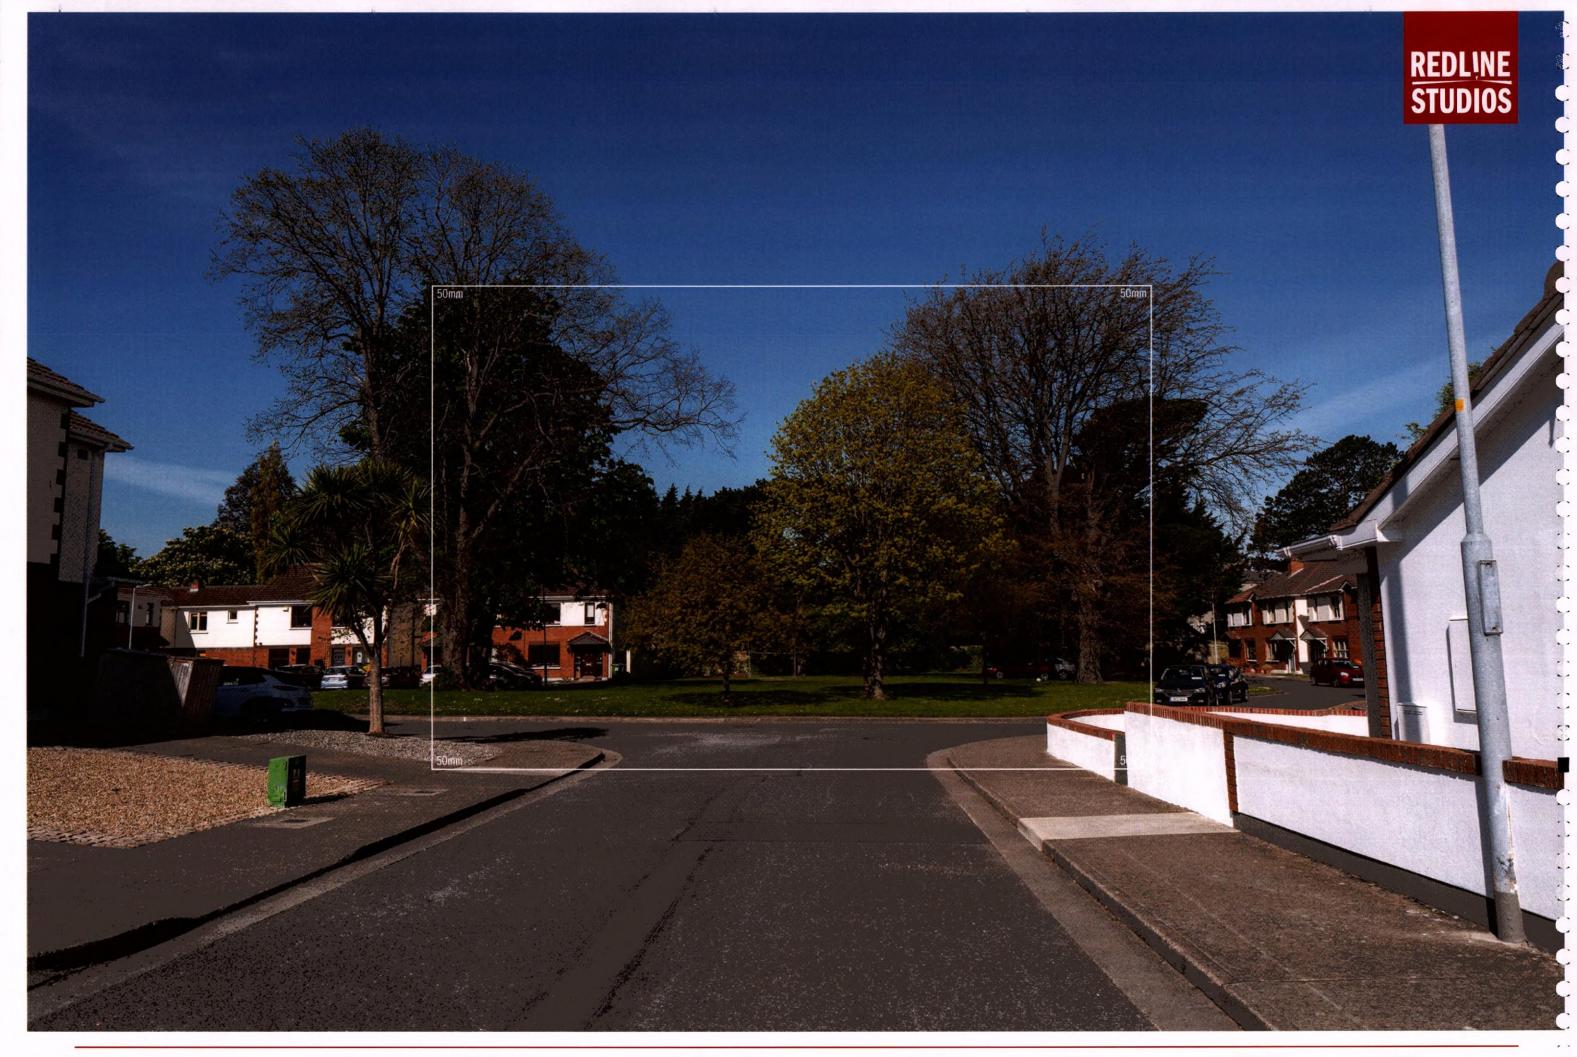

Photo Description: Richmond Park looking north west

Distance to Site: 186m

Camera: Nikon D810

Lens: 24mm

Date: 26 04 2021

Time: 10:34

Winter Base 08

Winter Proposed 08